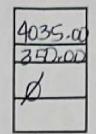

#### Receipts/Supplemental Report

Enter the amount of your State/Parish Salary from JP W-2 Form, Box 1 (do NOT send your W-2 form to the Legislative Auditor).

If you collected any fees as JP, enter the amount.