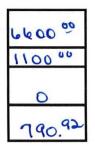

### **Receipts/Supplemental Report**

Enter the amount of your State/Parish Salary from JP W-2 Form, Box 1 (do **NOT** send your W-2 form to the Legislative Auditor).

If you collected any fees as JP, enter the amount.

If the parish paid conference fees directly to the Attorney General for you, enter the amount the parish paid.

If you paid conference fees to the Attorney General and you were reimbursed for them (and/or reimbursed for conference-related travel expenses), enter the amount reimbursed.

If you collected any other receipts as JP (e.g., benefits, housing, unvouchered expenses, per diem), describe them and enter the amount:

| Type of receipt | <br> | <br> |  |
|-----------------|------|------|--|
| Type of receipt |      |      |  |