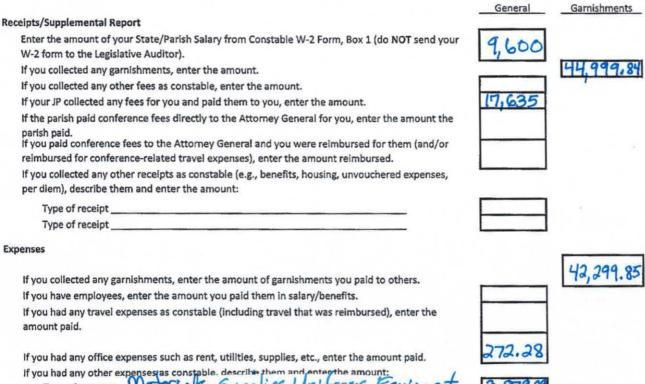

## **Constable - Sworn Financial Statement/Compensation Schedule**

Year: 2021 ; Constable Name/ Parish: Jonathan Witman/St. Tammany

Amount

Amount

Su atterials, Type of expense plif HOCMS, -uto Type of expense