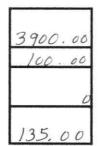

#### **Receipts/Supplemental Report**

Enter the amount of your State/Parish Salary from JP W-2 Form, Box 1 (do **NOT** send your W-2 form to the Legislative Auditor).

If you collected any fees as JP, enter the amount.

If the parish paid conference fees directly to the Attorney General for you, enter the amount the parish paid.

If you paid conference fees to the Attorney General and you were reimbursed for them (and/or reimbursed for conference-related travel expenses), enter the amount reimbursed.

If you collected any other receipts as JP (e.g., benefits, housing, unvouchered expenses, per diem), describe them and enter the amount:

| Type of receipt |  |  |
|-----------------|--|--|
| Type of receipt |  |  |