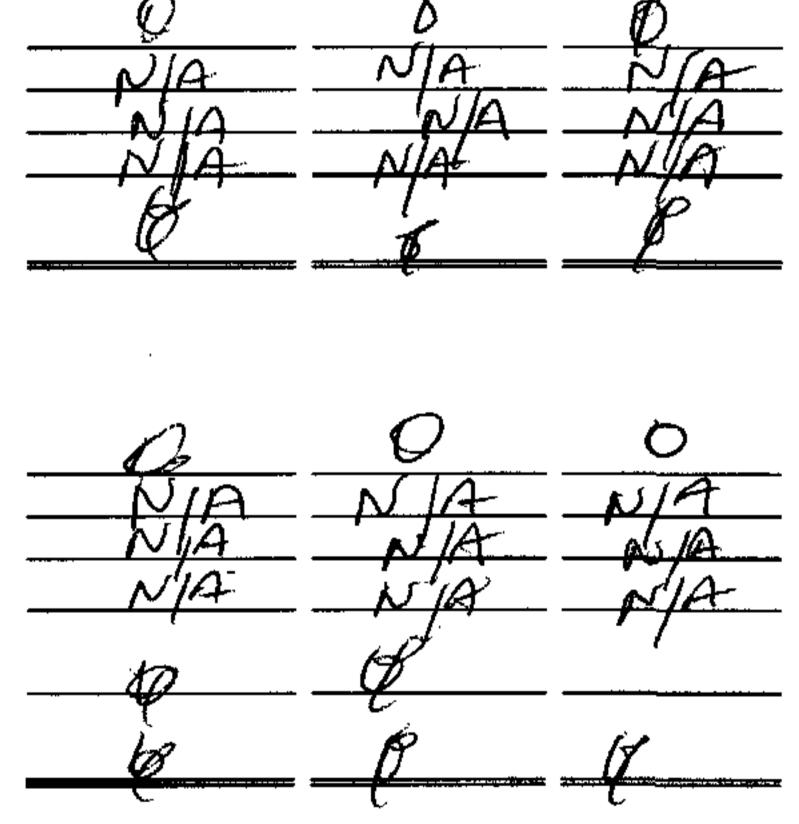

÷,

Cash and cash equivalents on hand Investments (fair value) on hand Office furnishings (Cost of desks, etc) Equipment (Cost of fax machine, etc)

Total Assets

1

 $t_{2}$ 

## LIABILITIES AND FUND BALANCE:

Liabilities: Cash overdraft Gamishments due to others Other liabilities Total Liabilities

\*\*Fund balance

Total Liabilities and Fund Balance

\*\*This amount should agree with the fund balance at the end of the year on Statement B (F from Statement B)

|                                                   | General<br>Fund | Gamishment<br>Fund |
|---------------------------------------------------|-----------------|--------------------|
| CASH RECEIPTS:                                    |                 | ·                  |
| * State salary supplement received                | 900.00          |                    |
| * Parish salary received<br>Gamishments collected | <u> </u>        |                    |
|                                                   |                 |                    |

**Total Fees collected** 

Total cash receipts

 $\mathcal{D}$ Ð 12.81

#### OFFICE DISBURSEMENTS:

Fees paid to constable (may apply to Justice of Peace) Other operating services (cost of fax line, etc) Materials and supplies (stationery, postage, etc) Travel and other charges

Constable/Justice of the peace

Others

Capital outlay (cost of purchases of equipment, etc) Gamishments paid to others

Total office disbursements

Available for salaries (A less B)

Salary and related benefits:

Amount retained by justice of the peace or constable Amount paid to other employees, if applicable

Total salaries paid

Increase or (decrease) in fund balance (A less B less C) Fund Balance at the beginning of the year

|     | 400 00                                        | $\sim$                                                                                                                                                                                                                                                                                                                                                                                                                                                                                                                                                                                                                                                                                                                                                                                                                                                                                                                                                                                          |
|-----|-----------------------------------------------|-------------------------------------------------------------------------------------------------------------------------------------------------------------------------------------------------------------------------------------------------------------------------------------------------------------------------------------------------------------------------------------------------------------------------------------------------------------------------------------------------------------------------------------------------------------------------------------------------------------------------------------------------------------------------------------------------------------------------------------------------------------------------------------------------------------------------------------------------------------------------------------------------------------------------------------------------------------------------------------------------|
| •   | 400 00<br>229.00<br>130 00                    |                                                                                                                                                                                                                                                                                                                                                                                                                                                                                                                                                                                                                                                                                                                                                                                                                                                                                                                                                                                                 |
| ۰ ، | 130 00                                        |                                                                                                                                                                                                                                                                                                                                                                                                                                                                                                                                                                                                                                                                                                                                                                                                                                                                                                                                                                                                 |
|     | 20000-                                        | <u>R</u>                                                                                                                                                                                                                                                                                                                                                                                                                                                                                                                                                                                                                                                                                                                                                                                                                                                                                                                                                                                        |
|     | <u>0</u><br>0                                 | <u>@</u>                                                                                                                                                                                                                                                                                                                                                                                                                                                                                                                                                                                                                                                                                                                                                                                                                                                                                                                                                                                        |
| •   | Ð                                             | <u> </u>                                                                                                                                                                                                                                                                                                                                                                                                                                                                                                                                                                                                                                                                                                                                                                                                                                                                                                                                                                                        |
| B   | 959.00                                        |                                                                                                                                                                                                                                                                                                                                                                                                                                                                                                                                                                                                                                                                                                                                                                                                                                                                                                                                                                                                 |
|     | 823.81                                        | ന                                                                                                                                                                                                                                                                                                                                                                                                                                                                                                                                                                                                                                                                                                                                                                                                                                                                                                                                                                                               |
|     |                                               | والمحمد الانتهاج المحمد فالمحمد فبالمحمد والمحمد الانتهاج والمحمد الانتهاج والمحمد الانتهاج والمحمد الانتهاج والمحمد المحمد والمحمد وال |
|     | 823.81                                        | 6                                                                                                                                                                                                                                                                                                                                                                                                                                                                                                                                                                                                                                                                                                                                                                                                                                                                                                                                                                                               |
|     | $\mathcal{D}$                                 | 6<br>                                                                                                                                                                                                                                                                                                                                                                                                                                                                                                                                                                                                                                                                                                                                                                                                                                                                                                                                                                                           |
| c   | 823. <sup>8!</sup><br>D<br>823. <sup>8!</sup> | 6<br>Q<br>Q                                                                                                                                                                                                                                                                                                                                                                                                                                                                                                                                                                                                                                                                                                                                                                                                                                                                                                                                                                                     |
| C   | $\mathcal{D}$                                 | 6<br>Q<br><br>0                                                                                                                                                                                                                                                                                                                                                                                                                                                                                                                                                                                                                                                                                                                                                                                                                                                                                                                                                                                 |

Fund balance (deficit) at end of the year (D plus E)

7