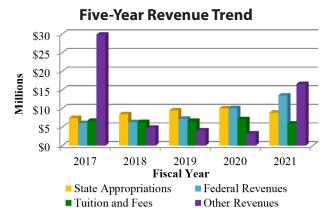

## **What We Found**

- SOWELA failed to timely terminate employee access to the Banner system. Management should ensure the removal of employee access to the Banner system immediately upon separation.
- SOWELA management has resolved the prior-report finding related to Inappropriate System Access. We
  performed procedures on payroll transactions that occurred between July 1, 2019, and December 31, 2020,
  related to the prior-report finding titled Possible Improper One-Time Salary Supplement to Employees and
  determined that all payments were properly authorized, supported, and paid.
- Student tuition and fees were consistent from fiscal year 2017 to fiscal year 2020 then sharply declined in fiscal year 2021 due to decreased enrollment related to COVID. Federal revenues increased in recent years due to additional federal non-operating revenue in response to COVID. Other revenue has remained relatively consistent except in fiscal year 2017, when revenues increased as the result of capital grants and capital appropriations, and fiscal year 2021, when revenues increased as the result of gain on impairments from the recent hurricanes. Operating expenses have gradually increased over the last five fiscal years.

**Source:** LCTCS Audit Reports and SOWELA Annual Fiscal Reports

**Source:** LCTCS Audit Reports, SOWELA Annual Fiscal Reports, and Board of Regents enrollment data