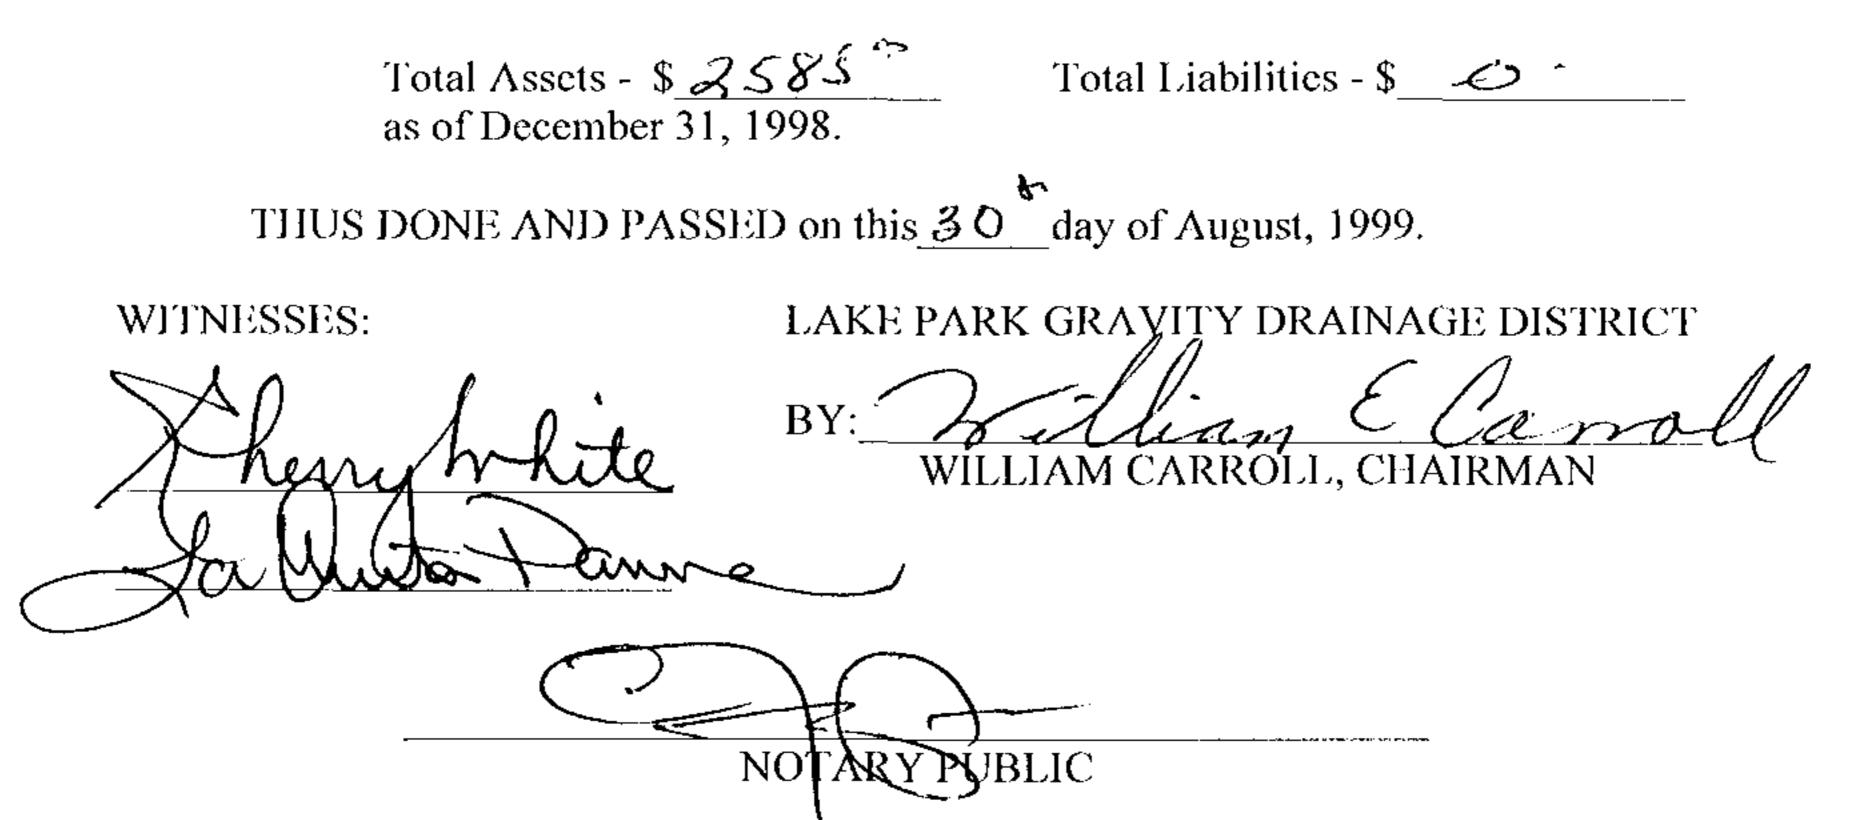

## **ASSETS**

| Cash                                   | \$2,585     |
|----------------------------------------|-------------|
| Investments, at cost                   | 0           |
| <u>Receivables:</u>                    |             |
| Special assessments                    | 0           |
| Other receivables                      | 0           |
| Fixed Assets                           | 8,930       |
| Accumulated Depreciation               | (8,930)     |
| Inventories -                          | 0           |
| TOTAL ASSETS                           | \$2,585     |
| LIABILITIES AND EQUITY<br>Liabilities: |             |
| Accounts payable                       | <b>\$</b> 0 |
| Deposits held                          | 0           |
| Notes payable                          | 0           |
| TOTAL LIABILITIES                      | 0           |
| EQUITY                                 |             |
| Opening Balance Equity                 | 17,971      |
| Retained Earnings                      | (16,047)    |
| Net Income                             | 661         |
| Total Fund Balance                     | 2,585       |
| TOTAL LIABILITIES and FUND EQUITY      | \$2,585     |

### STATE OF LOUISIANA

• • •

PARISH OF OUACHITA

BEFORE ME, the undersigned Notary Public, personally came and appeared WILLJAM CARROLL, Chairman of the Lake Park Gravity Drainage District of

Ouachita Parish, who stated and declared as follows, to-wit: