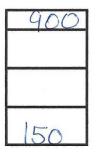

#### Expenses

If you paid any fees you collected to your constable, enter the amount paid.

If you have employees (not your constable), enter the amount you paid them in salary/benefits. If you had any travel expenses as JP (including travel that was reimbursed), enter the amount paid.

#### **Remaining Funds**

aining Salar

If JPs have any cash left over after paying the expenses above, the remaining cash is normally kept by the JP as his/her salary. If you have cash left over that you do NOT consider to be your salary, please describe below.