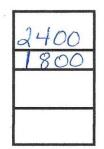

### **Receipts/Supplemental Report**

Enter the amount of your State/Parish Salary from JP W-2 Form, Box 1 (do **NOT** send your W-2 form to the Legislative Auditor).

If you collected any fees as JP, enter the amount.

If the parish paid conference fees directly to the Attorney General for you, enter the amount the parish paid.

If you paid conference fees to the Attorney General and you were reimbursed for them (and/or reimbursed for conference-related travel expenses), enter the amount reimbursed.