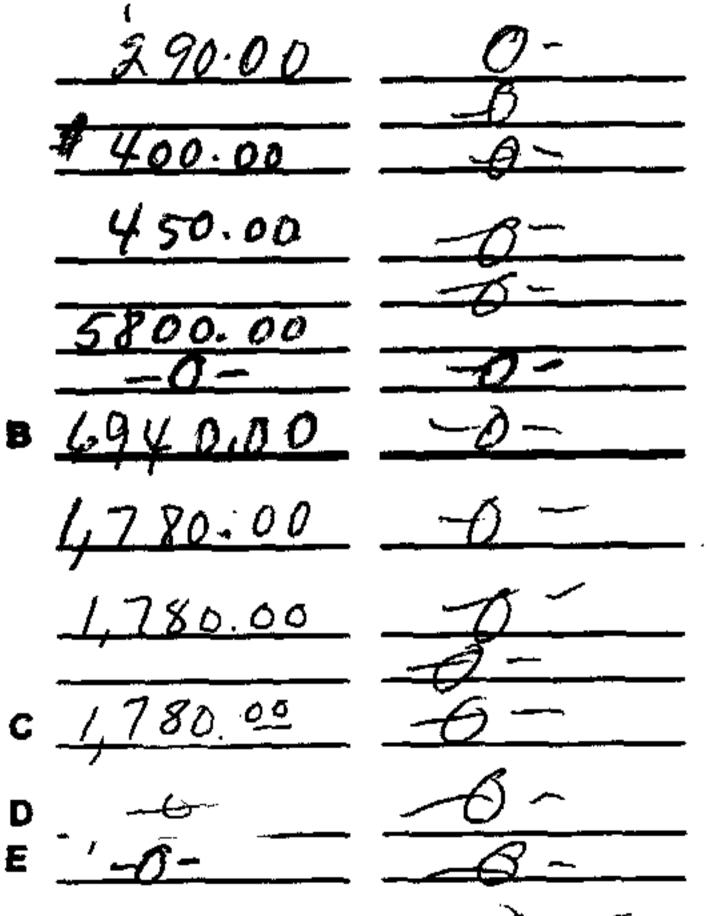

#### ASSETS:

Cash and cash equivalents on hand Investments (fair value) on hand Office furnishings (Cost of desks, etc) Equipment (Cost of fax machine, etc)

X

.00 200.00 Ø 0 \$3750.00 \$3350.00

**Total Assets** 

#### LIABILITIES AND FUND BALANCE:

Liabilities:

•

Cash overdraft Gamishments due to others Other liabilities Total Liabilities

\*\*Fund balance

**Total Liabilities and Fund Balance** 

\*\*This amount should agree with the fund balance at the end of the year on Statement B (F from Statement B)

# CASH RECEIPTS: \* State salary supplement received \* Parish salary received Garnishments collected

Total Fees collected

Total cash receipts

5160.00

#### OFFICE DISBURSEMENTS:

Fees paid to constable (may apply to Justice of Peace) Other operating services (cost of fax line, etc) Materials and supplies (stationery, postage, etc) Travel and other charges

Constable/Justice of the peace

Others

Capital outlay (cost of purchases of equipment, etc) Gamishments paid to others

Total office disbursements

Available for salaries (A less B)

Salary and related benefits:

Amount retained by justice of the peace or constable Amount paid to other employees, if applicable

Total salaries paid

Increase on decrease) in fund balance (A less B less C) Fund Balance at me beginning of the year

Fund balance (deficit) at end of the year (D plus E)