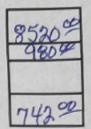

### Receipts/Supplemental Report

Enter the amount of your State/Parish Salary from JP W-2 Form, Box 1 (do NOT send your W-2 form to the Legislative Auditor).

If you collected any fees as JP, enter the amount.

If the parish paid conference fees directly to the Attorney General for you, enter the amount the parish paid.

If you paid conference fees to the Attorney General and you were reimbursed for them (and/or reimbursed for conference-related travel expenses), enter the amount reimbursed.