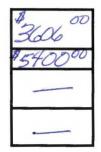

### **Receipts/Supplemental Report**

Enter the amount of your State/Parish Salary from JP W-2 Form, Box 1 (do **NOT** send your W-2 form to the Legislative Auditor).

If you collected any fees as JP, enter the amount.

If the parish paid conference fees directly to the Attorney General for you, enter the amount the parish paid.

If you paid conference fees to the Attorney General and you were reimbursed for them (and/or reimbursed for conference-related travel expenses), enter the amount reimbursed.

If you collected any other receipts as JP (e.g., benefits, housing, unvouchered expenses, per diem), describe them and enter the amount:

Type of receipt \_\_\_\_\_

Type of receipt \_\_\_\_