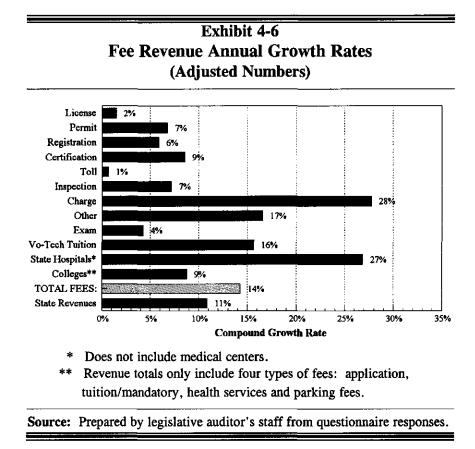

Overall, Fee Revenue Grew by About 14 Percent Each Year The compounded annual growth rate for all types of fee revenue for fiscal years 1990 through 1994 was 14.3 percent (using adjusted numbers). The largest gains were in the charge and state hospital categories, which grew at annual rates of 28 and 27 percent, respectively. Vocational-technical school tuition grew annually at 16 percent over this period. In contrast, toll revenue grew annually at only a one percent rate and license revenue grew at 2 percent. The total fee annual growth rate is three percentage points higher than the overall growth in state revenue, which includes general government revenues, trusts, enterprise funds, and college and university funds.

\*\* Revenue totals only include four types of fees: application, tuition/registration, health services and parking fees. Source: Prepared by legislative auditor's staff from questionnaire responses.

As Exhibit 4-6 illustrates, Charges and State Hospitals posted the highest annual growth rates, using *adjusted* numbers.