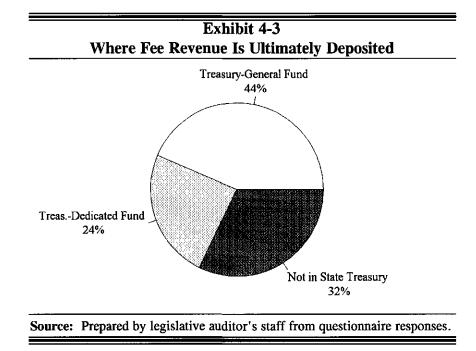

Forty-four percent of fee revenue in our study was deposited in the general fund of the state treasury. Fee revenue deposited in the state treasury into dedicated funds grew at a faster rate than fee revenue deposited either in the state treasury-general fund or in other funds outside the state treasury.

Where Fee Revenue Is Deposited Exhibit 4-3 on the following page classifies *unadjusted* fee revenues according to where they are deposited, whether in the state treasury as general funds or dedicated funds, or not in the state treasury.

**Dedicated Fund Fee Growth.** Fees deposited in the state treasury in a dedicated fund grew faster than either fees deposited in the state treasury in the general fund or fees not deposited in the state treasury. However, revenues from fees deposited in the state treasury-general fund have grown the most in actual dollars (\$253 million). The fee growth and associated revenue are detailed below, using *unadjusted* numbers.

| Where Fee Is<br>Deposited         | Fiscal Year 1990<br>Revenue Level | Fiscal Year 1994<br>Revenue Level | Compounded<br>Annual Rate<br>of Growth |
|-----------------------------------|-----------------------------------|-----------------------------------|----------------------------------------|
| State Treasury-<br>Dedicated Fund | \$121.8 Million                   | \$268.3 Million                   | 21.8%                                  |
| Not in State<br>Treasury          | \$264 Million                     | \$361 Million                     | 8.1%                                   |
| State Treasury-<br>General Fund   | \$306.8 Million                   | \$560.1 Million                   | 16.2%                                  |
| Source: Prepared                  | by legislative audito             | or's staff from questi            | ionnaire responses.                    |