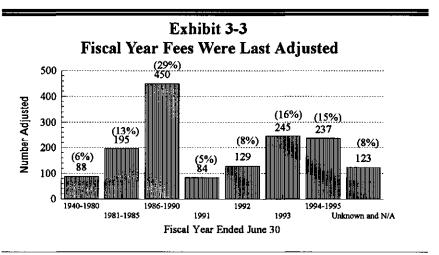

#### Exhibit 3-1 Fiscal Year in Which Fees Were Last Reviewed

**Year of Last Adjustment.** Thirty-nine percent of fees were last adjusted in fiscal years 1992-1995. More than half of the fees were last adjusted before that time. For 8 percent of fees, respondents stated that it is unknown or not applicable when the fee was last adjusted. Exhibit 3-3 groups fees by the year in which they were *last adjusted*.