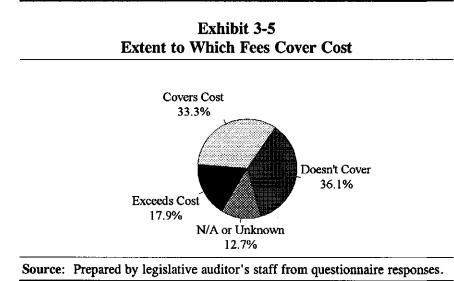

Source: Prepared by legislative auditor's staff from questionnaire responses.

Most Fee Revenue Comes From Fees That Do Not Recover Costs Although about 51 percent of fees in this study recovered or exceeded the cost of the service for which they are charged, 51 percent of fee *revenue* is derived from fees that did *not* recover costs. Thirty-three percent of fees we studied recovered the cost of providing the service or program for which the fee is charged, while revenues for 18 percent of fees exceeded the cost of providing the service. According to survey responses, examples of fees that exceeded costs include Sunshine Bridge tolls, weight permits and logo signs in the Department of Transportation and Development, beer permit fees, commercial driver's licenses, DWI reinstatement fees, motor vehicle inspection in the Department of Public Safety and Corrections, and utility and carrier inspection and motor carrier regulation in the Public Service Commission.

However, more than 36 percent of fees did not cover costs. According to survey responses, examples include the Crescent City Connection toll, the calf vaccination, application and registration fees for bank-thrift assessments, and securities agent and broker registrations.

For almost 13 percent of fees, respondents stated it is unknown or not applicable whether fee revenue recovers cost. Many of these fees (including 109 licenses) are administered by the DWF. These DWF fees are not specifically based on program costs; rather, they were established by the legislature. However, after our survey was conducted, the legislature enacted Act No. 514 in 1995, which directs the DWF to review all of its fees at least every two years.

Exhibit 3-5 shows the percentage of fees in the survey:

- that did not recover cost;
- that recovered cost but nothing more;
- that exceeded the cost of service; and
- for which it is unknown or not applicable whether costs are recovered.