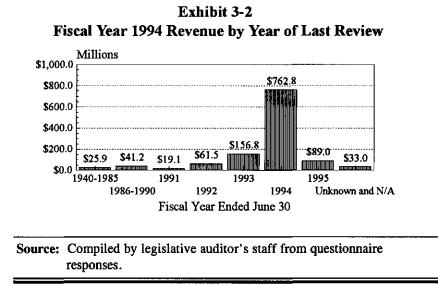

Year of Last Review. More than half of the fees in this study were reviewed during fiscal years 1993 and 1994. For more than nine percent of the fees, respondents stated that it is unknown or not applicable when the fee was last reviewed. Exhibit 3-1 groups fees in this study by year of *last review*. Further, as shown in Exhibit 3-2 on the following page, fees amounting to \$1.09 billion, or 92 percent of all fees in this study, were last reviewed during or after 1991.