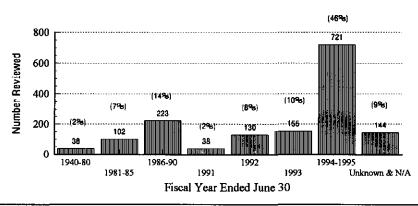

Year of Last Review. More than half of the fees in this study were reviewed during fiscal years 1993 and 1994. For more than nine percent of the fees, respondents stated that it is unknown or not applicable when the fee was last reviewed. Exhibit 3-1 groups fees in this study by year of *last review*. Further, as shown in Exhibit 3-2 on the following page, fees amounting to \$1.09 billion, or 92 percent of all fees in this study, were last reviewed during or after 1991.

#### Exhibit 3-1 Fiscal Year in Which Fees Were Last Reviewed

**Year of Last Adjustment.** Thirty-nine percent of fees were last adjusted in fiscal years 1992-1995. More than half of the fees were last adjusted before that time. For 8 percent of fees, respondents stated that it is unknown or not applicable when the fee was last adjusted. Exhibit 3-3 groups fees by the year in which they were *last adjusted*.

We looked for relationships between the year of last adjustment and who set the fee amounts and found only one of significance: 84 percent of the fees that had not been adjusted since 1976 were set by the legislature. Exhibit 3-4 below illustrates this relationship. If fee increases are warranted, it may now be more difficult for the legislature to enact them. In 1995, Louisiana voters passed a constitutional amendment requiring a two-thirds vote of each house of the legislature to create or increase most fees, except for those assessed by a department headed by an elected official.