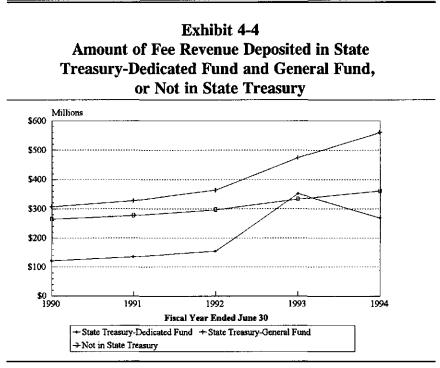

**Dedicated Fund Fee Growth.** Fees deposited in the state treasury in a dedicated fund grew faster than either fees deposited in the state treasury in the general fund or fees not deposited in the state treasury. However, revenues from fees deposited in the state treasury-general fund have grown the most in actual dollars (\$253 million). The fee growth and associated revenue are detailed below, using *unadjusted* numbers.

| Where Fee Is<br>Deposited         | Fiscal Year 1990<br>Revenue Level | Fiscal Year 1994<br>Revenue Level | Compounded<br>Annual Rate<br>of Growth |
|-----------------------------------|-----------------------------------|-----------------------------------|----------------------------------------|
| State Treasury-<br>Dedicated Fund | \$121.8 Million                   | \$268.3 Million                   | 21.8%                                  |
| Not in State<br>Treasury          | \$264 Million                     | \$361 Million                     | 8.1%                                   |
| State Treasury-<br>General Fund   | \$306.8 Million                   | \$560.1 Million                   | 16.2%                                  |
| Source: Prepared                  | by legislative audito             | or's staff from questi            | ionnaire responses.                    |

Exhibit 4-4 graphically depicts the annual growth in terms of *unadjusted* numbers for each of these three categories of fees.

Source: Prepared by legislative auditor's staff from questionnaire responses.