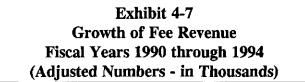

Although state treasury-general fund fees did not grow as rapidly as dedicated fund fees, they constitute almost 51 percent of total fee revenue growth over this period because of their high dollar volume. Exhibit 4-7 displays *adjusted* fee revenue growth in actual dollars.