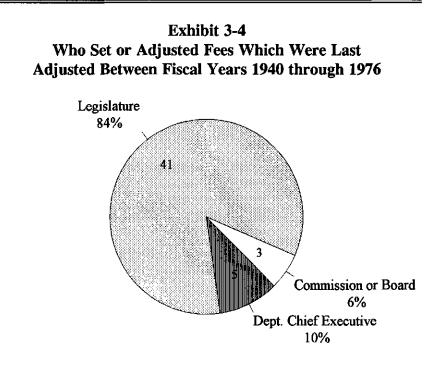

We looked for relationships between the year of last adjustment and who set the fee amounts and found only one of significance: 84 percent of the fees that had not been adjusted since 1976 were set by the legislature. Exhibit 3-4 below illustrates this relationship. If fee increases are warranted, it may now be more difficult for the legislature to enact them. In 1995, Louisiana voters passed a constitutional amendment requiring a two-thirds vote of each house of the legislature to create or increase most fees, except for those assessed by a department headed by an elected official.