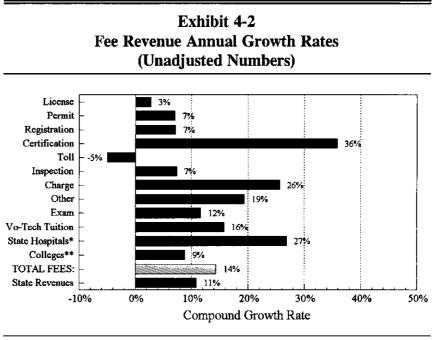

Overall, Fee Revenue Grew by About 14 Percent Each Year The compounded annual growth rate for all types of fee revenue for fiscal years 1990 through 1994 was 14.3 percent (using adjusted numbers). The largest gains were in the charge and state hospital categories, which grew at annual rates of 28 and 27 percent, respectively. Vocational-technical school tuition grew annually at 16 percent over this period. In contrast, toll revenue grew annually at only a one percent rate and license revenue grew at 2 percent. The total fee annual growth rate is three percentage points higher than the overall growth in state revenue, which includes general government revenues, trusts, enterprise funds, and college and university funds.

\*\* Revenue totals only include four types of fees: application, tuition/registration, health services and parking fees. Source: Prepared by legislative auditor's staff from questionnaire responses.

As Exhibit 4-2 illustrates, Certifications, Charges and State Hospitals posted the highest annual compounded growth rates on an *unadjusted* basis.