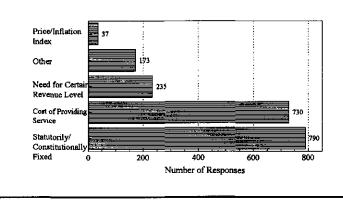

Source: Compiled by legislative auditor's staff from questionnaire responses.

How Fee Amounts Are Set. There are various methods used to determine how much a fee amount should be. Most often, the legislature creates the fee and also sets the fee amount in statute. Alternatively, another entity may set the fee amount in various ways. One of these is covering the cost of providing the service, which is used almost as much as statutory directives. Another method is tying the amount to an inflation or other cost index such as the CPI, but this is rarely used in Louisiana. A summary of the fee-setting methods for fees in this study is contained in Exhibit 2-4. Since more than one method can be used to calculate a fee, the number of responses totals more than the number of questionnaires (1551).

Exhibit 2-4 Methods Used to Calculate Fee Amount

Source: Compiled by legislative auditor's staff from questionnaire responses.

Louisiana Fees Charged Primarily to Individuals In addition to some of the basic characteristics of fees charged in this state, we also briefly examined fees from the point of view of the users of services for which fees are charged.

Exhibit 2-7 on the following page shows the different methods used to calculate fees for the different categories of users. In addition to the methods shown in this table, there were two other possible responses to this question. We omitted the response "Other" from this table because it is not specific and the response "Price/Inflation Index" (see Appendix A) because it was rarely indicated as a method by questionnaire respondents. Respondents answered that more than one method is used to calculate fees; accordingly, in most categories the percentages in Exhibit 2-7 total more than 100 percent.

| Exhibit 2-7                                          |  |  |  |  |
|------------------------------------------------------|--|--|--|--|
| Methods Used to Calculate Fees for Each Type of User |  |  |  |  |

| User<br>Category                   | Fixed<br>by Statute | Cost of<br>Service | Need Certain<br>Revenue |
|------------------------------------|---------------------|--------------------|-------------------------|
| Individuals Only                   | 56%                 | 41%                | 23%                     |
| Businesses Only                    | 52%                 | 40%                | 15%                     |
| Individuals and<br>Businesses Only | 63%                 | 48%                | 7%                      |
| Governmental<br>Entities Only      | 21%                 | 53%                | 16%                     |