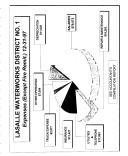

Synal Convent Assets

Flant & Mesignest, at Cost, Mak of Assumulated Depresident

Of \$659,753 for 1097 potal Assets

nurser bightlinian (Parable from Restricted Saceta)

Description Subject to Refund Total Current Lightlittes (Synthle from Sessetated Assets)

# LASALLE WATERWORKS DISTRICT NO. 1 Liabilities & Equity 12-31-97