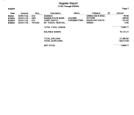

## GOUDEAU VOL. FIRE DEPT 648 LED MORROW ROAD 648 RORRIEN LA 71333

For the Year Ended December 31, 20

hr; 14+ 9)

Register Report 80094 Amount Cete Mono Cotegory Accounts Description TOTAL INFLOWS 134,399,38 MET TOTAL 9,321.29