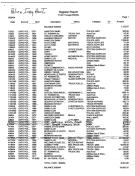

## GOUDEAU VOL. FIRE DEPT 648 LED MORROW ROAD 648 RORRIEN LA 71333

For the Year Ended December 31, 20

hr; 14+ 9)

Register Report 80094 Amount Cete Mono Cotegory Accounts Description TOTAL INFLOWS 134,399,38 MET TOTAL 9,321.29