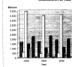

EXEMPLIA HERELEGIEDS

ANTIAL HERBERGERS

The net reach held in the discovered by \$1.4 hills

The same of return on the medicin value of the System's in-viscosismis was 16.3 persons for 2004 compared 5.
 Topicson is 2004.
 Topicson is 2004.

Total benefit payments increased from \$1.8 to

ON EXCLIP OF THE PROOF ISL DIALEMENT?

The System's have intential statements include the following: (f) meanments of plus not names, (f) seasoners to change up plus one marks and (f) notes to be financial intentionals. This toport side contribute required applicaments.

# Changes in Plan Net Assets

2004 2000 200 was li

As to mark's largest policie religionare sports, TESL-1s requirable for the protein senagement of finds helds to use for the continues broader of our members openine benefits. Finds are triverable underso resolvent senagement of the protein senagement

|                                                                                                                                           | Dir Yoles                                                                                         |                                                                                                  |                                                                                                 |
|-------------------------------------------------------------------------------------------------------------------------------------------|---------------------------------------------------------------------------------------------------|--------------------------------------------------------------------------------------------------|-------------------------------------------------------------------------------------------------|
|                                                                                                                                           | 2001                                                                                              | 2092                                                                                             | 2002                                                                                            |
| Discretic bands<br>Interestional bracks<br>Discretic stacks<br>Interestional stacks<br>Bloot - same invasionants<br>Abovative investments | \$ 1,608,109,002<br>188,601,829<br>4,308,198,166<br>1,604,176,300<br>916,713,506<br>2,283,185,129 | \$ 1,764,504,500<br>436,600,668<br>4,462,509,883<br>1,803,603,108<br>404,086,654<br>2,318,608,80 | 8 1,903,126,261<br>479,011,350<br>4,966,793,433<br>1,003,234,361<br>476,234,140<br>1,003,501,56 |
|                                                                                                                                           |                                                                                                   |                                                                                                  |                                                                                                 |