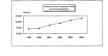

As Jane 20, 2004, the last valuation date, the Systems was 62.2 percent finally, companed to 67.9 percent funded at June 20, 2009, excluding the inferent inventment model. This decline is primarily due to the conception by