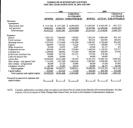

# MANAGEMENT'S DISCUSSION AND ANALYSIS

CONDENSED COMPARATIVE STATEMENT OF PLAN SET ASSISTS.

| Carth                                                             | \$ 30,611.716                 | 5 1,800,157                  | 1 34,585,711                  |
|-------------------------------------------------------------------|-------------------------------|------------------------------|-------------------------------|
|                                                                   |                               | 201,063,509                  | 364,371,355                   |
| Investments (Feir Velue)<br>Invested Securities Lending           | 11,776,998,309                | 10,374,321,923               | 13,100 (400,007               |
|                                                                   | 1,656,170,626                 |                              |                               |
| Capital Assets                                                    | 4,921,004                     | 4,395,004                    | 5318,500                      |
| Total Assets                                                      | 13.540.866,279                | 14.232.675.885               | 13,865,943,153                |
| Accomote Payable And other Habilities Societies lending callebral | 10K,6PK,219<br>_1,556,130,608 | 175,014.083<br>-3,00,084.193 | 239, 81,621<br>-3,127,251,681 |
| Tend Liabilities                                                  | _2,645,869,881                | _3,211,898,222               | _3356,853,592                 |
| Titl Assets Bidd in Trees.                                        | \$11,000,205,002              | SEASON FILES                 | SUMMARIA                      |

| TEACHERS SETTEMBERT SYSTEM OF LOCALIANA STATISMENTS OF FLAN INIT ASSETS AS OF JUNE 28, 1984 AS \$1900 |                                         |               |  |
|-------------------------------------------------------------------------------------------------------|-----------------------------------------|---------------|--|
|                                                                                                       | 2004                                    | 100           |  |
| New 2                                                                                                 |                                         |               |  |
| Dath and codi-opinsions                                                                               | \$50427716                              | \$ 1,006,117  |  |
| Sortedia                                                                                              |                                         |               |  |
|                                                                                                       |                                         |               |  |
|                                                                                                       |                                         |               |  |
|                                                                                                       | 2,319,346                               | 1,040.917     |  |
|                                                                                                       | 10,712,869                              | 1511111114    |  |
| Accord intrust and divisionals                                                                        | 480,79326                               | 41,421,340    |  |
| Other procretion                                                                                      | 12000                                   |               |  |
| Total controlling                                                                                     | 191,297,000                             | 30006330      |  |
| terminants at the value                                                                               |                                         |               |  |
|                                                                                                       | 1,698,998,980                           | 1,756,814,901 |  |
|                                                                                                       | 248,401,408                             | 414,412,368   |  |
|                                                                                                       |                                         |               |  |
|                                                                                                       |                                         | 1,055,616,316 |  |
|                                                                                                       |                                         | 121,289,304   |  |
|                                                                                                       |                                         | .2343.69290   |  |
| Total accountains                                                                                     | 11,134,898,888                          | 18378111305   |  |
| Invested Secretion Centing Cultural                                                                   |                                         |               |  |
| Colored believes donners security broken progress                                                     |                                         |               |  |
|                                                                                                       |                                         | _471,289,290  |  |
| Train wourses leading collected                                                                       | 1308.136.636                            | 3,309,485,170 |  |
| Building, at sine, set of assembled deprecation of \$1,631,134                                        |                                         |               |  |
|                                                                                                       |                                         |               |  |
|                                                                                                       |                                         |               |  |
| depreciation of \$3,000,760 and \$3,110,007 emperimely                                                |                                         |               |  |
| Land                                                                                                  | 434,396                                 |               |  |
| Total study                                                                                           | 73.540.006.773                          | 14300.671.881 |  |
| 1104 1114                                                                                             | -ILLANDING LIA                          | MAGAZINES .   |  |
| LAMISMO                                                                                               |                                         |               |  |
|                                                                                                       | 1,094,770                               | 8,214,751     |  |
| Denedis populis                                                                                       | 1414314                                 | XXXXXX        |  |
| Kadunda portida                                                                                       | 4,815,048                               | 4,08,04       |  |
|                                                                                                       |                                         | 366,465,016   |  |
| Other Sellins                                                                                         |                                         | E0.83         |  |
| Total Accessoy Payable and Other Liabilities                                                          | 126,699,128                             | [73,314,683   |  |
| Securities Leading Collegate.                                                                         |                                         |               |  |
|                                                                                                       |                                         |               |  |
|                                                                                                       |                                         |               |  |
| Dold struction broding collaboral                                                                     | 1398279309                              | 3,336,694,192 |  |
|                                                                                                       |                                         |               |  |
| Total SAMPON                                                                                          | -0.066,669,680                          | 3.713.993.775 |  |
|                                                                                                       | _110000000                              |               |  |
|                                                                                                       |                                         |               |  |
| The series hold in wood for processes benefits<br>to a benefit of funding processes for the           |                                         |               |  |
| (A. Actividade of Nandring programs for the<br>plan in programmed on nager 43.)                       | 111,890,394,890                         | 130720471430  |  |
| has a facilities on the fig. (1).                                                                     | *************************************** | ANALOGE LUCK  |  |
|                                                                                                       |                                         |               |  |
|                                                                                                       |                                         |               |  |
|                                                                                                       |                                         |               |  |