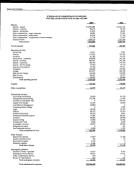

# MANAGEMENT'S DISCUSSION AND ANALYSIS

CONDENSED COMPARATIVE STATEMENT OF PLAN SET ASSISTS.

| Carth                                                             | \$ 30,611.716                 | 5 1,800,157                  | 1 34,585,711                  |
|-------------------------------------------------------------------|-------------------------------|------------------------------|-------------------------------|
|                                                                   |                               | 201,063,509                  | 364,371,355                   |
| Investments (Feir Velue)<br>Invested Securities Lending           | 11,776,998,309                | 10,374,321,923               | 13,100 (400,007               |
|                                                                   | 1,656,170,626                 |                              |                               |
| Capital Assets                                                    | 4,921,004                     | 4,395,004                    | 5318,500                      |
| Total Assets                                                      | 13.540.866,279                | 14.232.675.885               | 13,865,943,153                |
| Accomote Payable And other Habilities Societies lending callebral | 10K,6PK,219<br>_1,556,130,608 | 175,014.083<br>-3,00,084.193 | 239, 81,621<br>-3,127,251,681 |
| Tend Liabilities                                                  | _2,645,869,881                | _3,211,898,222               | _3356,853,592                 |
| Titl Assets Bidd in Trees.                                        | \$11,000,205,002              | SEASON FILES                 | SUMMARIA                      |