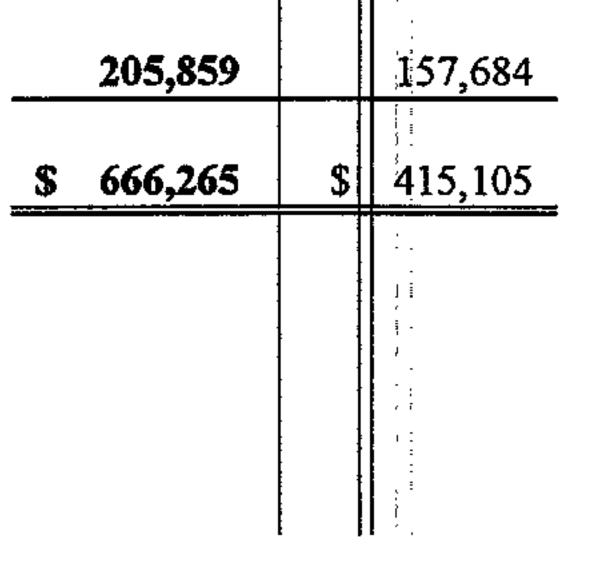

•

.

| Statements of Financial Position                       | December 31, 2 | 003 and 2002 |
|--------------------------------------------------------|----------------|--------------|
| ASSETS                                                 | 2003           | 2002         |
| Current Assets                                         |                |              |
| Cash and cash equivalents                              | \$ 42,522      | \$ 105,207   |
| Contractual reimbursements receivable                  | 80,764         | 60,130       |
| Prepaid and other                                      | 9,233          | 7,075        |
| Total current assets                                   | 132,519        | 172,412      |
| Land, Buildings and Equipment                          |                |              |
| Net of accumulated depreciation and amortization       | 533,746        | 242,693      |
| Total Assets                                           | \$ 666,265     | \$ 415,105   |
| LIABILITIES AND NET ASSETS                             |                |              |
| Current Liabilities                                    |                |              |
| Notes payable and current maturities of long term debt | \$ 296,130     | \$   150,000 |
| Accounts payable                                       | 20,873         | 19,884       |
| Accrued expenses                                       | 3,633          | 11,627       |
| Deferred revenue                                       |                | 75,910       |
| Total current liabilities                              | 320,636        | 257,421      |
| Long term debt less current maturities                 | 139,770        |              |
| Net Assets                                             |                |              |
| Unrestricted net assets                                |                |              |
| Undesignated, available for general activities         | 108,012        | 44,991       |
| Net investment in fixed assets                         | 97,847         | 92,693       |
| Total unrestricted                                     | 205,859        | 137,684      |
| Temporarily restricted                                 |                | 20,000       |

3

Total net assets