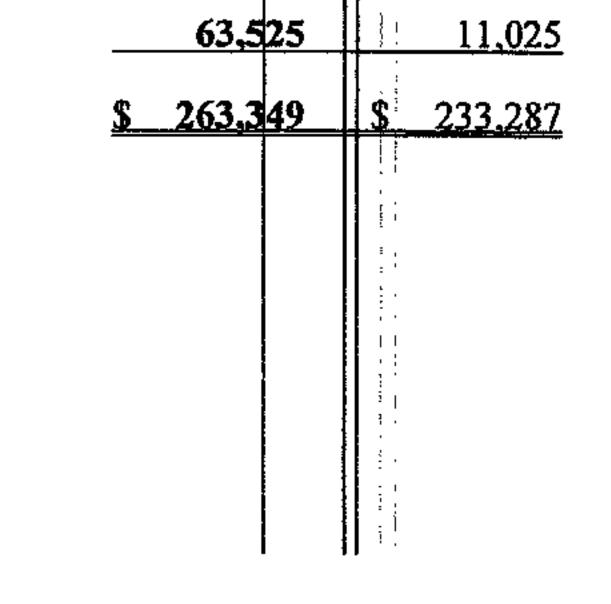

#### **Total Liabilities and Net Assets**

See Notes to Financial Statements.

- -

i 1 . . . .

| Statement of Activities               | Year         | Ended Decen               | ıber 31, 2003     |
|---------------------------------------|--------------|---------------------------|-------------------|
|                                       | Unrestricted | Temporarily<br>Restricted | Total             |
| Public Support                        |              |                           |                   |
| Contractual governmental support      | <b>\$</b> -  | 995,773                   | <b>\$ 995,773</b> |
| Contributions and other               | 145,796      | -                         | 145,796           |
| In kind contributions                 | 263,349      | -                         | 263,349           |
| Net assets released from restrictions | 1,015,773    | (1,015,773)               |                   |
| Total Public Support                  | 1,424,918    | (20,000)                  | 1,404,918         |
| Expenses                              |              |                           |                   |
| Program services                      |              |                           |                   |
| Residential center                    | 106,408      | -                         | 106,408           |
| After school tutoring                 | 51,460       | -                         | 51,460            |
| Character clubs                       | 173,778      | -                         | 173,778           |
| Literacy training                     | 532,936      | -                         | 532,936           |
| Employment training                   | 243,143      | -                         | 243,143           |
| Low income housing                    | 12,844       |                           | 12,844            |
| Total program services                | 1,120,569    |                           | 1,120,569         |
| Supporting services                   |              |                           | -<br>-<br>-       |
| Management and general                | 236,174      |                           | 236,174           |
| Total Expenses                        | 1,356,743    |                           | 1,356,743         |
| Change in Net Assets                  | 68,175       | (20,000)                  | 48,175            |
| Net Assets, Beginning of Year         | 137,684      | 20,000                    | 157,684           |
| Net Assets, End of Year               | \$ 205,859   | <b>s</b> -                | \$ 205,859        |

| 287 in the years ended December 31, 20       |                            | be \$263,349  |
|----------------------------------------------|----------------------------|---------------|
| A _ A' _ AA' AA' AA' _ A _ A                 | · • • · ]                  | s reflected c |
| nent of activities as in kind revenue and ex | spense and is reported as: | ÷ _           |
|                                              |                            |               |
|                                              | 2003                       | 2002          |
| Healing Place Church                         |                            |               |
| Salaries                                     | \$ 121,524                 | \$ 135,3      |
| Insurance                                    | 16,800                     | 16,8          |
| Supplies and other                           |                            | 8.6           |
|                                              | 138,324                    | 160,7         |
| <b>Ascension Parish School Board</b>         |                            |               |
| Rent                                         | 49,500                     | 49,5          |
| Utilities                                    | 12,000                     | 12,0          |
|                                              | <u>61,500</u>              | 61,5          |
| Others                                       |                            |               |
| Rent                                         | 23,825                     | 9,8           |
| Utilities                                    | 1,200                      | 1,2           |
| Assets                                       | 38,500                     |               |