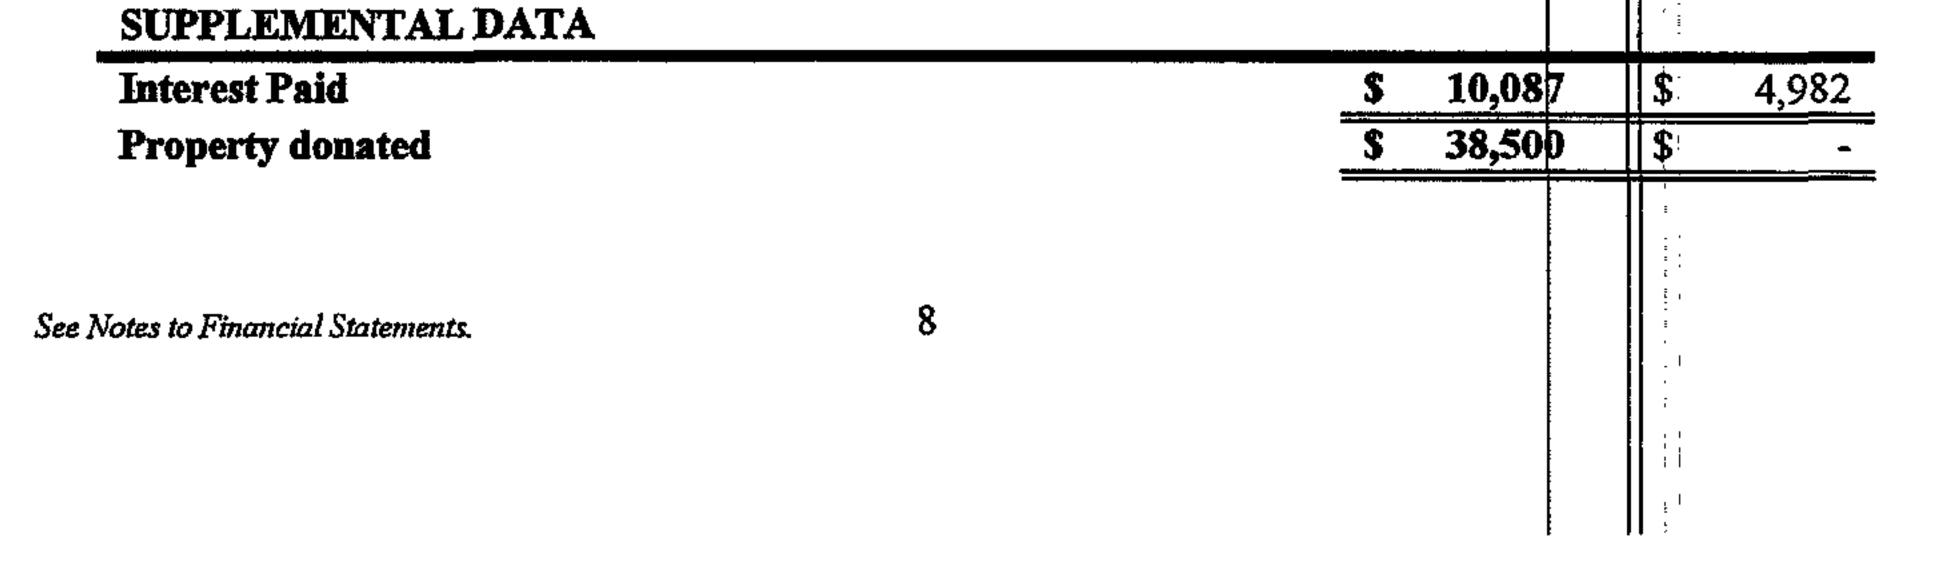

## Total Expen

.

| Statements of Cash Flows Year Ende                     | ed December 31, 20 | 003 and 2002 |
|--------------------------------------------------------|--------------------|--------------|
|                                                        | 2003               | 2002         |
| Cash Flows From Operating Activities                   |                    |              |
| Change in net assets                                   | \$ 48,175          | \$ 6,608     |
| Adjustments to reconcile increase in net assets to net |                    |              |
| cash provided by operating activities                  |                    |              |
| Depreciation and amortization                          | 63,840             | 13,389       |
| In kind donation of property                           | (38,500)           | -            |
| Increase (decrease) in:                                |                    |              |
| Contractual reimbursements receivable                  | (20,634)           | (47,150)     |
| Prepaid and other                                      | (2,157)            | (7,075)      |
| (Increase) decrease in:                                |                    |              |
| Accounts payables                                      | 924                | 16,574       |
| Accrued expenses                                       | (7,994)            | 11,628       |
| Deferred revenue                                       | (75,910)           | 75,910       |
| Net Cash (Used in) Provided By Operating Activities    | (32,256)           | 69,884       |
| Cash Flows From Investing Activities                   |                    |              |
| Purchase of buildings and equipment                    | (316,329)          | (174,022)    |
| Cash Flows From Financing Activities                   |                    |              |
| Proceeds from notes payable and long term debt         | 439,520            | -            |
| Payments on notes payable and long term debt           | (153,620)          | 150,000      |
| Net Cash Provided By Financing Activities              | 285,900            | 150,000      |
| Net Increase (Decrease) In Cash And Cash Equivalents   | (62,685)           | 45,862       |
| Cash And Cash Equivalents                              |                    |              |
| Beginning                                              | 105,207            | 59,345       |
| Ending                                                 | \$ 42,522          | \$ 105,207   |
| STIDDI EMENTAL DATA                                    |                    |              |

12

.

| IE   | CHURCH UNITED FOR COMMUNITY DEVEL                                                                                       | OPMENT            |       |                   |
|------|-------------------------------------------------------------------------------------------------------------------------|-------------------|-------|-------------------|
| otes | to Financial Statements, Continued                                                                                      | D                 | ecem  | ber 31, 200       |
| 5.   | Notes Payable and Long Term Debt                                                                                        |                   |       |                   |
|      |                                                                                                                         | 2003              |       | 2002              |
|      | Note payable to bank collateralized by building and<br>land, interest at 6.5% payable \$1,317 per month<br>for 15 years | <b>\$ 146</b> ,   | 190   | <b>\$</b> 150,000 |
|      | Four notes to bank with interest at 7%<br>collateralized by property                                                    | J 140,<br>136,    |       |                   |
|      | Four notes to individual, with interest at 8% collateralized by property                                                | <u> </u>          | 60    |                   |
|      |                                                                                                                         | 435,9             | 900   | 150,000           |
|      | Less current maturities                                                                                                 | <u> </u>          | 30    | 150.000           |
|      | Long term debt                                                                                                          | <u>\$ 139, '</u>  | 70    | <b>\$</b>         |
|      | In connection with this debt, there was \$10,087 of interest cap                                                        | italized in const | ructi | on.               |
|      | Aggregrate maturities required on long term debt as of Decen<br>as follows:                                             | nber 31, 2003 a   | re du | e in future y     |
|      | Years Ending December 31,                                                                                               | _                 |       |                   |
|      | 2005                                                                                                                    |                   | \$    | 6,935             |
|      | 2006                                                                                                                    |                   |       | 7,399             |
|      | 2007                                                                                                                    |                   |       | 7,895             |
|      | 2008                                                                                                                    |                   |       | 8,414             |
|      | 2009                                                                                                                    |                   |       | 8,977             |
|      | Thereafter                                                                                                              |                   | 1     | 100,150           |