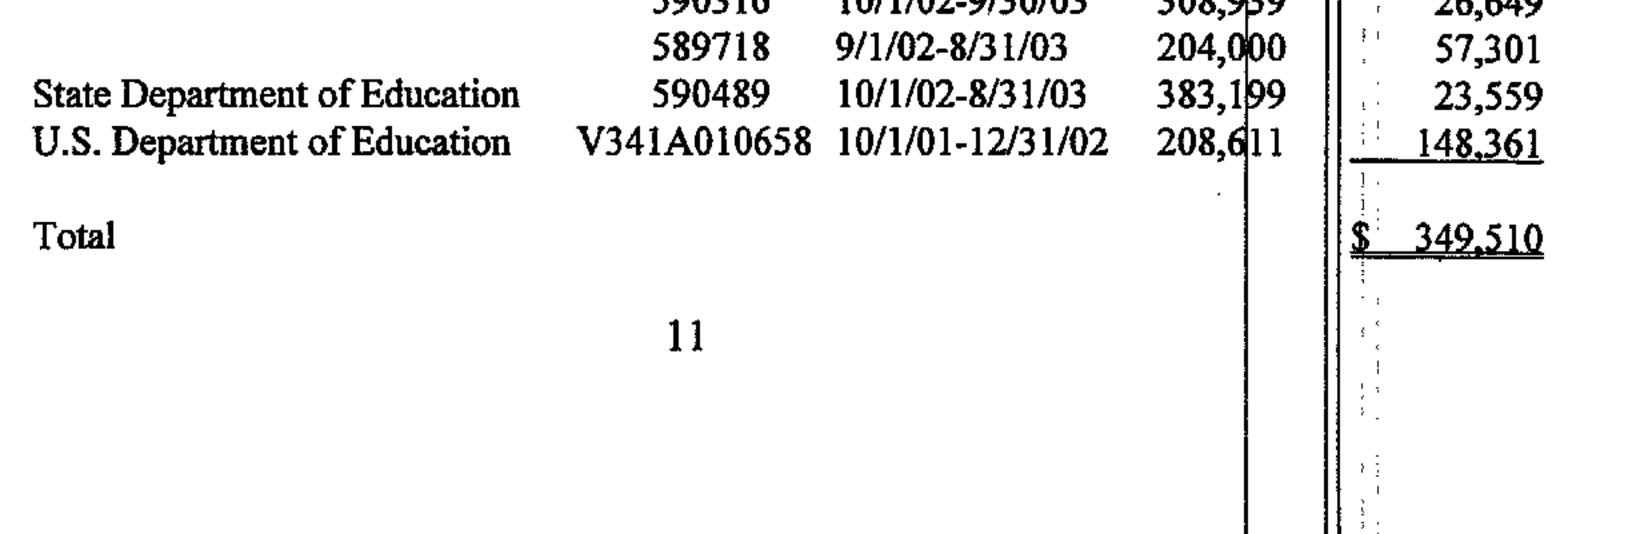

#### 2. Contractual Reimbursements

| actual Reimbursements           |                         |                          |                   |                       |
|---------------------------------|-------------------------|--------------------------|-------------------|-----------------------|
| ecember 31, 2003                | Contract<br>Number      | Contract<br>Period       | Total<br>Contract | Recognized<br>Support |
| State Office of Social Services | 590262                  | 10/1/02-9/30/03\$        | 76,076            | \$ 54,425             |
|                                 | <b>590316</b>           | 10/1/02-9/30/03          | 308,939           | 245,995               |
|                                 | 607089                  | 10/1/03-9/30/04          | 147,361           | 32,809                |
|                                 | -                       | 10/1/03 <b>-9/30</b> /04 | 510,422           | 10,293                |
|                                 | 5 <b>89</b> 71 <b>8</b> | 9/1/02-8/31/03           | 204,000           | 143,532               |
| Maternal & Child Health Bureau  | -                       | 7/1/03-6/30/06           | 316,096           | 47,383                |
| Department of Education         | 590489                  | 10/1/02-8/31/03          | 383,199           | 258,902               |
| -                               | 603641                  | 9/1/03-8/31/04           | 352,327           | 202,434               |
| Total<br>cember 31, 2002        |                         |                          |                   | <u>\$ 995,773</u>     |
| cember 51, 2002                 | <b>O</b>                | <b>C</b> + +             | T-4-1             |                       |
|                                 | Contract<br>Number      | Contract<br>Period       | Total<br>Contract | Recognized<br>Support |
| State Office of Social Services | 571819                  | 9/1/01-8/31/02 \$        | 74,832            | \$ 46,877             |
|                                 | 572234                  | 9/1/01-8/31/02           | 74,473            | 35,349                |
|                                 | 590262                  | 10/1/02-9/30/03          | 76,076            | 11,414                |
|                                 | 590316                  | 10/1/02-9/30/03          | 308,939           | 26,649                |
|                                 |                         |                          |                   |                       |