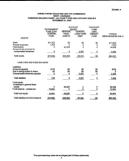

# EASINE PARISH BALES AND USE TAX COMMISSION MANY, COMMISSION MANY, COMMISSION STATEMENT OF REVIEWING SHEARCH STATEMENT OF REVIEWING SHEARCH SHARP AND ACTUAL TOWN TO A THREE SHARP CONTRACT OF THE STATEMENT OF REVIEW DISCON

| Heren, us:                                                                                                                        | BUDGET                                     | ACTUAL                                              | VARIANCE<br>FXVORABLE<br>(LINPAYORABLE |
|-----------------------------------------------------------------------------------------------------------------------------------|--------------------------------------------|-----------------------------------------------------|----------------------------------------|
| Cultection frees<br>Miscellaneous income                                                                                          | \$147,000                                  | \$158,429<br>1,451                                  | \$12,500<br>1,451                      |
| Total revenues                                                                                                                    | 147,063                                    | 100,890                                             | 13,827                                 |
| Expenditures:<br>Ceretal prevention of<br>Personnel code<br>Trave and meetings<br>Office expetes<br>Professional fees<br>teaments | 62,934<br>1,500<br>8,900<br>1,900<br>1,000 | 62,272<br>2,229<br>2,816<br>8,827<br>2,962<br>7,168 | 652<br>(728)<br>648<br>27<br>(1,856)   |

|          |                     | (1,882)  |
|----------|---------------------|----------|
|          |                     |          |
|          |                     |          |
|          |                     |          |
|          |                     |          |
| 4,600    | 9,900               | (290)    |
| 561,863  | 900,400             | 1,445    |
|          |                     | (677)    |
|          | 90,000              | 975      |
|          |                     |          |
| (14,000) | (18)                | 14,802   |
| 12,972   | 12,072              |          |
| 05,046   | \$12,954            | \$14,800 |
|          | 901,863<br>(14,699) |          |