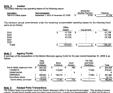

### General Fund Budgetery Comparison Schedule for the Year ended December 31, 2003

| Downer                                                                                                                                                                                                                                                                                                                                                                                                                                                                                                                                                                                                                                                                                                                                                                                                                                                                                                                                                                                                                                                                                                                                                                                                                                                                                                                                                                                                                                                                                                                                                                                                                                                                                                                                                                                                                                                                                                                                                                                                                                                                                                                        | _04 | gicont                                     |   | Final                                     |   | Actual                                                         | 1 | Pevarabia<br>Unfavorabia                      |
|-------------------------------------------------------------------------------------------------------------------------------------------------------------------------------------------------------------------------------------------------------------------------------------------------------------------------------------------------------------------------------------------------------------------------------------------------------------------------------------------------------------------------------------------------------------------------------------------------------------------------------------------------------------------------------------------------------------------------------------------------------------------------------------------------------------------------------------------------------------------------------------------------------------------------------------------------------------------------------------------------------------------------------------------------------------------------------------------------------------------------------------------------------------------------------------------------------------------------------------------------------------------------------------------------------------------------------------------------------------------------------------------------------------------------------------------------------------------------------------------------------------------------------------------------------------------------------------------------------------------------------------------------------------------------------------------------------------------------------------------------------------------------------------------------------------------------------------------------------------------------------------------------------------------------------------------------------------------------------------------------------------------------------------------------------------------------------------------------------------------------------|-----|--------------------------------------------|---|-------------------------------------------|---|----------------------------------------------------------------|---|-----------------------------------------------|
| Fires. Sees. & bonds forfeiture Court cost fors Industry |     | 00,757<br>27,158<br>15,034                 |   | 400,787<br>127,156<br>13,004              | ١ | 314,112<br>120,294<br>10,222                                   | • | 65,655<br>5,954)<br>4,912)                    |
| Federal financial assistance<br>Feriali financial assistance<br>State of Louisiana<br>Drus assest Metalure                                                                                                                                                                                                                                                                                                                                                                                                                                                                                                                                                                                                                                                                                                                                                                                                                                                                                                                                                                                                                                                                                                                                                                                                                                                                                                                                                                                                                                                                                                                                                                                                                                                                                                                                                                                                                                                                                                                                                                                                                    | 2,7 | 75,500<br>73,100<br>50,500<br>50,600       |   | 135,500<br>2,773,100<br>80,000<br>85,664  |   | 120,191<br>2,733,500<br>56,750<br>76,632                       | ( | 2,081<br>20,000)<br>0,750                     |
| Other<br>Other<br>Total revenue                                                                                                                                                                                                                                                                                                                                                                                                                                                                                                                                                                                                                                                                                                                                                                                                                                                                                                                                                                                                                                                                                                                                                                                                                                                                                                                                                                                                                                                                                                                                                                                                                                                                                                                                                                                                                                                                                                                                                                                                                                                                                               | 3.6 | 12                                         |   | 70,004<br>3,007,003                       | = | 77 A 18<br>A 2004<br>A 2004 A 2004                             | z | 1000                                          |
| Expenditures Describe Domorronal Outred operating Personnel annional Contractual annional Contractual officeran Materials and supplies Offer otherges Capital cubiny Total capenithree                                                                                                                                                                                                                                                                                                                                                                                                                                                                                                                                                                                                                                                                                                                                                                                                                                                                                                                                                                                                                                                                                                                                                                                                                                                                                                                                                                                                                                                                                                                                                                                                                                                                                                                                                                                                                                                                                                                                        | 12  | M.418<br>12,015<br>M.627<br>M.627<br>M.628 |   | 3,896,418<br>353,473<br>86,827<br>176,260 |   | 2,008,844<br>198,822<br>5,001<br>87,095<br>76,095<br>3,098,801 | { | 287,774<br>4,352)<br>9,091<br>1,072<br>40,091 |
| Excess (deficiency) of revenue over<br>expenditures                                                                                                                                                                                                                                                                                                                                                                                                                                                                                                                                                                                                                                                                                                                                                                                                                                                                                                                                                                                                                                                                                                                                                                                                                                                                                                                                                                                                                                                                                                                                                                                                                                                                                                                                                                                                                                                                                                                                                                                                                                                                           | ( E | 25,710)                                    |   | 225,710)                                  | ( | 11,797)                                                        |   | 213,843                                       |
| Other financing sources (used) operating transfers in (sub)                                                                                                                                                                                                                                                                                                                                                                                                                                                                                                                                                                                                                                                                                                                                                                                                                                                                                                                                                                                                                                                                                                                                                                                                                                                                                                                                                                                                                                                                                                                                                                                                                                                                                                                                                                                                                                                                                                                                                                                                                                                                   | -   | -                                          |   |                                           |   | 65,217                                                         |   | 67,217                                        |
| Excess (deficiency) of severage and othe<br>sources (uses) over expenditures and<br>other uses                                                                                                                                                                                                                                                                                                                                                                                                                                                                                                                                                                                                                                                                                                                                                                                                                                                                                                                                                                                                                                                                                                                                                                                                                                                                                                                                                                                                                                                                                                                                                                                                                                                                                                                                                                                                                                                                                                                                                                                                                                |     | 15,7101                                    | , | 225,7101                                  |   | 45,450                                                         |   | ET'1,160                                      |
| Beginning Fund Betwee                                                                                                                                                                                                                                                                                                                                                                                                                                                                                                                                                                                                                                                                                                                                                                                                                                                                                                                                                                                                                                                                                                                                                                                                                                                                                                                                                                                                                                                                                                                                                                                                                                                                                                                                                                                                                                                                                                                                                                                                                                                                                                         | 2   | H.tre.                                     |   | 265,176                                   | _ | 265,176                                                        |   |                                               |

The accompanying notes are an integral part of the Snancial statement

25,450, \$ 25,490, \$ 200,620, \$ 271,180

Coding Cont Balance