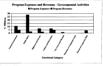

The City of Bissaire City's begant programs are public safety, general government, highways and streets, and outcove and sometime. The graph below shows the expenses and program revenues presented by governmental