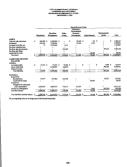

# Changes in set assets. The City's total revenues and expenses for governmental and business type

# Changes in Net Assets

8489

countributions contributions

Increase (Degresse) in set sours before transfers Transfers Increase in cet assets

29.9

CONTRACT Chler Ceneral government Doble selete Public sendor Culture and recreation Health and welfare Interest on long-term date Water and prevented Shravaport area transit Dovetown parking

Reviewes for the City's governmental activities for the year ended December 51, 2003 were \$221.7

million compand to \$201.4 million in 2002.

Program revenues increased \$9.5 million in 2000 compand to 2002 primarily as a result of an

increase in operating and capital greats and contributions.

Capital greats and contributions were up 57 X million due to an increase in the contribution of properly through docustions and amenazions. Adjoint additions were the amenazion of the Again industrial and residential area and contribution of the Again industrial and residential area and contribution of Throutestick Place, Hidden Trace, and