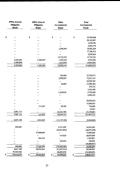

Not assets. The following side reflects condensed information on the City's net assets:

Not Assets

On reflected.

|                             | Architical |                 |        | Arthities |          | Total   |  |  |
|-----------------------------|------------|-----------------|--------|-----------|----------|---------|--|--|
| Current and other assets    | 2001       | 2092<br>\$175.8 | 2003   | 2002      | 2003     | 2002    |  |  |
|                             |            |                 |        |           |          |         |  |  |
| Capital sours               | 682.9      | 282.4           | 410.2  | 329.2     |          | 662.6   |  |  |
| Total assets                | 599.5      | 859.2           | 455.3  | 432.4     | 1,359.8  | 1,291.6 |  |  |
| Long-town debt outstanding  | 411.1      | 199.3           | 145.7  | 137.1     |          |         |  |  |
| Other Eablities             | -24.3      | 21.6            | 17.8   | 14.0      | -42.1    | 35.6    |  |  |
| Youd Sabilities             | 635.6      | 420.8           | 163.3  | 151.1     |          |         |  |  |
| Net assets                  |            |                 |        |           |          |         |  |  |
| Envested in capital assets. |            |                 |        |           |          |         |  |  |
| net of rolated debt         | 429.3      | 431.5           | 285.7  | 366.4     | 714.9    | 667.9   |  |  |
| Embrided                    | 44.5       | 40.1            | 1.6    | 1.9       | 46.3     | 42.1    |  |  |
| Unrestricted                | (.46)      | ( 3.30          | -43    | .12.0     | (_3)     | 3.2     |  |  |
| Total net assets            | 1500.1     | 9419.4          | 5251.8 | \$251.3   | \$ 360.9 | \$213.2 |  |  |