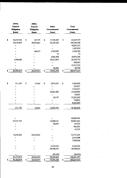

Not assets. The following side reflects condensed information on the City's net assets:

Not Assets

On reflected.

|                             | Architical |                 |        | Arthities |          | Total   |  |  |
|-----------------------------|------------|-----------------|--------|-----------|----------|---------|--|--|
| Current and other assets    | 2001       | 2092<br>\$175.8 | 2003   | 2002      | 2003     | 2002    |  |  |
|                             |            |                 |        |           |          |         |  |  |
| Capital sours               | 682.9      | 282.4           | 410.2  | 329.2     |          | 662.6   |  |  |
| Total assets                | 599.5      | 859.2           | 455.3  | 432.4     | 1,359.8  | 1,291.6 |  |  |
| Long-town debt outstanding  | 411.1      | 199.3           | 145.7  | 137.1     |          |         |  |  |
| Other Eablities             | -24.3      | 21.6            | 17.8   | 14.0      | -42.1    | 35.6    |  |  |
| Youd Sabilities             | 635.6      | 420.8           | 163.3  | 151.1     |          |         |  |  |
| Net assets                  |            |                 |        |           |          |         |  |  |
| Envested in capital assets. |            |                 |        |           |          |         |  |  |
| net of rolated debt         | 429.3      | 431.5           | 285.7  | 366.4     | 714.9    | 667.9   |  |  |
| Embrided                    | 44.5       | 40.1            | 1.6    | 1.9       | 46.3     | 42.1    |  |  |
| Unrestricted                | (.46)      | ( 3.30          | -43    | .12.0     | (_3)     | 3.2     |  |  |
| Total net assets            | 1500.1     | 9419.4          | 5251.8 | \$251.3   | \$ 360.9 | \$213.2 |  |  |