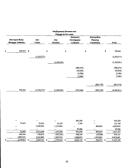

Not assets. The following side reflects condensed information on the City's net assets:

Not Assets

On reflected.

|                             | Architical |                 |        | Arthities |          | Total   |  |  |
|-----------------------------|------------|-----------------|--------|-----------|----------|---------|--|--|
| Current and other assets    | 2001       | 2092<br>\$175.8 | 2003   | 2002      | 2003     | 2002    |  |  |
|                             |            |                 |        |           |          |         |  |  |
| Capital sours               | 682.9      | 282.4           | 410.2  | 329.2     |          | 662.6   |  |  |
| Total assets                | 599.5      | 859.2           | 455.3  | 432.4     | 1,359.8  | 1,291.6 |  |  |
| Long-town debt outstanding  | 411.1      | 199.3           | 145.7  | 137.1     |          |         |  |  |
| Other Eablities             | -24.3      | 21.6            | 17.8   | 14.0      | -42.1    | 35.6    |  |  |
| Youd Sabilities             | 635.6      | 420.8           | 163.3  | 151.1     |          |         |  |  |
| Net assets                  |            |                 |        |           |          |         |  |  |
| Envested in capital assets. |            |                 |        |           |          |         |  |  |
| net of rolated debt         | 429.3      | 431.5           | 285.7  | 366.4     | 714.9    | 667.9   |  |  |
| Embrided                    | 44.5       | 40.1            | 1.6    | 1.9       | 46.3     | 42.1    |  |  |
| Unrestricted                | (.46)      | ( 3.30          | -43    | .12.0     | (_3)     | 3.2     |  |  |
| Total net assets            | 1500.1     | 9419.4          | 5251.8 | \$251.3   | \$ 360.9 | \$213.2 |  |  |

A Comment of 1, 1000, the City or a whole and around your own to this belief to be 700 feet along around to 110 in 160 miles of 1, 1000 the city of a somewhat a period around 1, 1000 the city of a somewhat a period around 1, 1000 the city of a somewhat a period around 1, 1000 the city of the c

This is turn of the C(x) / business type anti-ries are 1311.1 million, as increase of 1110.1 million 1300.1 in the mass of primary few result of despite distributions, unlading frequence of 11.0 million of the mass of 1.0 million of