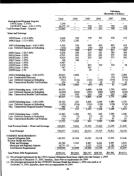

Not assets. The following side reflects condensed information on the City's net assets:

Not Assets

On reflected.

|                             | Architical |                 |        | Arthities |          | Total   |  |  |
|-----------------------------|------------|-----------------|--------|-----------|----------|---------|--|--|
| Current and other assets    | 2001       | 2092<br>\$175.8 | 2003   | 2002      | 2003     | 2002    |  |  |
|                             |            |                 |        |           |          |         |  |  |
| Capital sours               | 682.9      | 282.4           | 410.2  | 329.2     |          | 662.6   |  |  |
| Total assets                | 599.5      | 859.2           | 455.3  | 432.4     | 1,359.8  | 1,291.6 |  |  |
| Long-town debt outstanding  | 411.1      | 199.3           | 145.7  | 137.1     |          |         |  |  |
| Other Eablities             | -24.3      | 21.6            | 17.8   | 14.0      | -42.1    | 35.6    |  |  |
| Youd Sabilities             | 635.6      | 420.8           | 163.3  | 151.1     |          |         |  |  |
| Net assets                  |            |                 |        |           |          |         |  |  |
| Envested in capital assets. |            |                 |        |           |          |         |  |  |
| net of rolated debt         | 429.3      | 431.5           | 285.7  | 366.4     | 714.9    | 667.9   |  |  |
| Embrided                    | 44.5       | 40.1            | 1.6    | 1.9       | 46.3     | 42.1    |  |  |
| Unrestricted                | (.46)      | ( 3.30          | -43    | .12.0     | (_3)     | 3.2     |  |  |
| Total net assets            | 1500.1     | 9419.4          | 5251.8 | \$251.3   | \$ 360.9 | \$213.2 |  |  |

A Comment of 1, 1000, the City or a whole and around your own to this belief to be 700 feet along around to 110 in 160 miles of 1, 1000 the city of a somewhat a period around 1, 1000 the city of a somewhat a period around 1, 1000 the city of a somewhat a period around 1, 1000 the city of the c

This is turn of the C(x) / business type anti-ries are 1311.1 million, as increase of 1110.1 million 1300.1 in the mass of primary few result of despite distributions, unlading frequence of 11.0 million of the mass of 1.0 million of