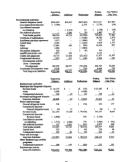

# Changes in set assets. The City's total revenues and expenses for governmental and business type

# Changes in Net Assets

8489

countributions contributions

Increase (Degresse) in set sours before transfers Transfers Increase in cet assets

29.9

CONTRACT Chler Ceneral government Doble selete Public sendor Culture and recreation Health and welfare Interest on long-term date Water and prevented Shravaport area transit Dovetown parking

Reviewes for the City's governmental activities for the year ended December 51, 2003 were \$221.7

million compand to \$201.4 million in 2002.

Program revenues increased \$9.5 million in 2000 compand to 2002 primarily as a result of an

increase in operating and capital greats and contributions.

Capital greats and contributions were up 57 X million due to an increase in the contribution of properly through docustions and amenazions. Adjoint additions were the amenazion of the Again industrial and residential area and contribution of the Again industrial and residential area and contribution of Throutestick Place, Hidden Trace, and