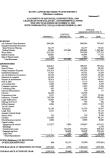

#### BAYOU LAFOURCHE PRESH WATER DISTRIC MANAGEMENT'S DESCUSSION AND ANALYS December 31, 3863

HENANCIAL ANALYSIS OF THE BAYOU LAFOURCHE PRESS! WATER DISTRICT AS A WHOLE

Not assets. The District's not musts increased between fixed years 2002 and 2000 to approximately \$2.22 million.

(See Table A-1.)

|                                          | Governmental<br>Autorites |            |  |
|------------------------------------------|---------------------------|------------|--|
|                                          |                           |            |  |
| Current and other words                  | \$1,331,9777              | \$1,592.66 |  |
|                                          | 963,353                   | 991,97     |  |
| Tetal souts                              | 2.295,630                 | 2,454,84   |  |
| Accounts people and accreed expenditures | 72,995                    | 353,84     |  |
| Total lisbilition                        | 572,995                   | \$353,84   |  |
| Network                                  |                           |            |  |
| Invested to capital assets.              |                           |            |  |
| net of related debt                      | 963,553                   | 901,97     |  |
| Restricted for special property          | 29,666                    | 4,55       |  |
|                                          | 12933                     | 1203.66    |  |
|                                          | \$2,222,635               | 52.1+0.19  |  |