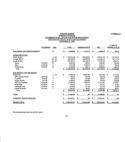

### MARRIN LOS BUANS TOTALS

|                               | HIND      | Ξ | 2001      | Ξ | 2982     |  |
|-------------------------------|-----------|---|-----------|---|----------|--|
| n                             |           |   |           |   |          |  |
|                               |           |   |           |   |          |  |
|                               |           |   |           |   |          |  |
|                               |           |   |           |   |          |  |
| ness and Permits              | 32.148.00 |   | 32,149.67 |   | 32,643.5 |  |
|                               | 2,758.30  |   | 2,139.39  |   | 3,300.9  |  |
|                               | 21.148.00 |   |           |   | 27,122.0 |  |
|                               |           |   | 6,500.40  |   |          |  |
| un facone                     |           |   |           |   |          |  |
|                               |           |   |           |   |          |  |
| Department - Insurance Rebots |           |   |           |   |          |  |
|                               |           |   |           |   |          |  |

3.863.58 3.024.79 17,000,00 \_176,078,12 273.348.66 273.248.66 \$ 490.812.14

Curios Dation

U.405.80 S U.405.80 S (23.586.80

Prior Period Adherment

First Belook, End of Your

OF RENEWLES, EXPENDED USES AND CHARGES IN FINE FOR THE YEARS INVESTIGATION AND DAY

Fund Balance, Beginning of Your - Rossnot

MARKOL LOUISIANS Fund Relation Disciplates of Year -

TOWN OF MAJOUS

50,136.00 50,136.00 6,961.29 5 117,366.00 5 117,366.00 5 117,829.19 S RESERVE S RESERVE S RECEIVE