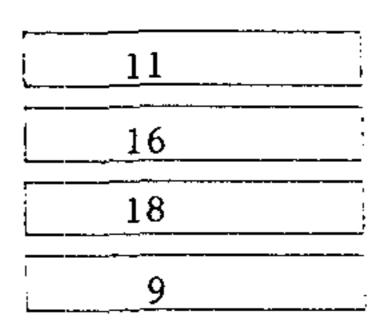

#### CARE DAYS AND WINGS

S-17 Number of Caredays at Mild Level of Care:

S-18 Number of Caredays at Moderate Level of Care:

S-19 Number of Caredays at Controlled Level of Care:

- -

S-20 Facility Level of Care Designation: