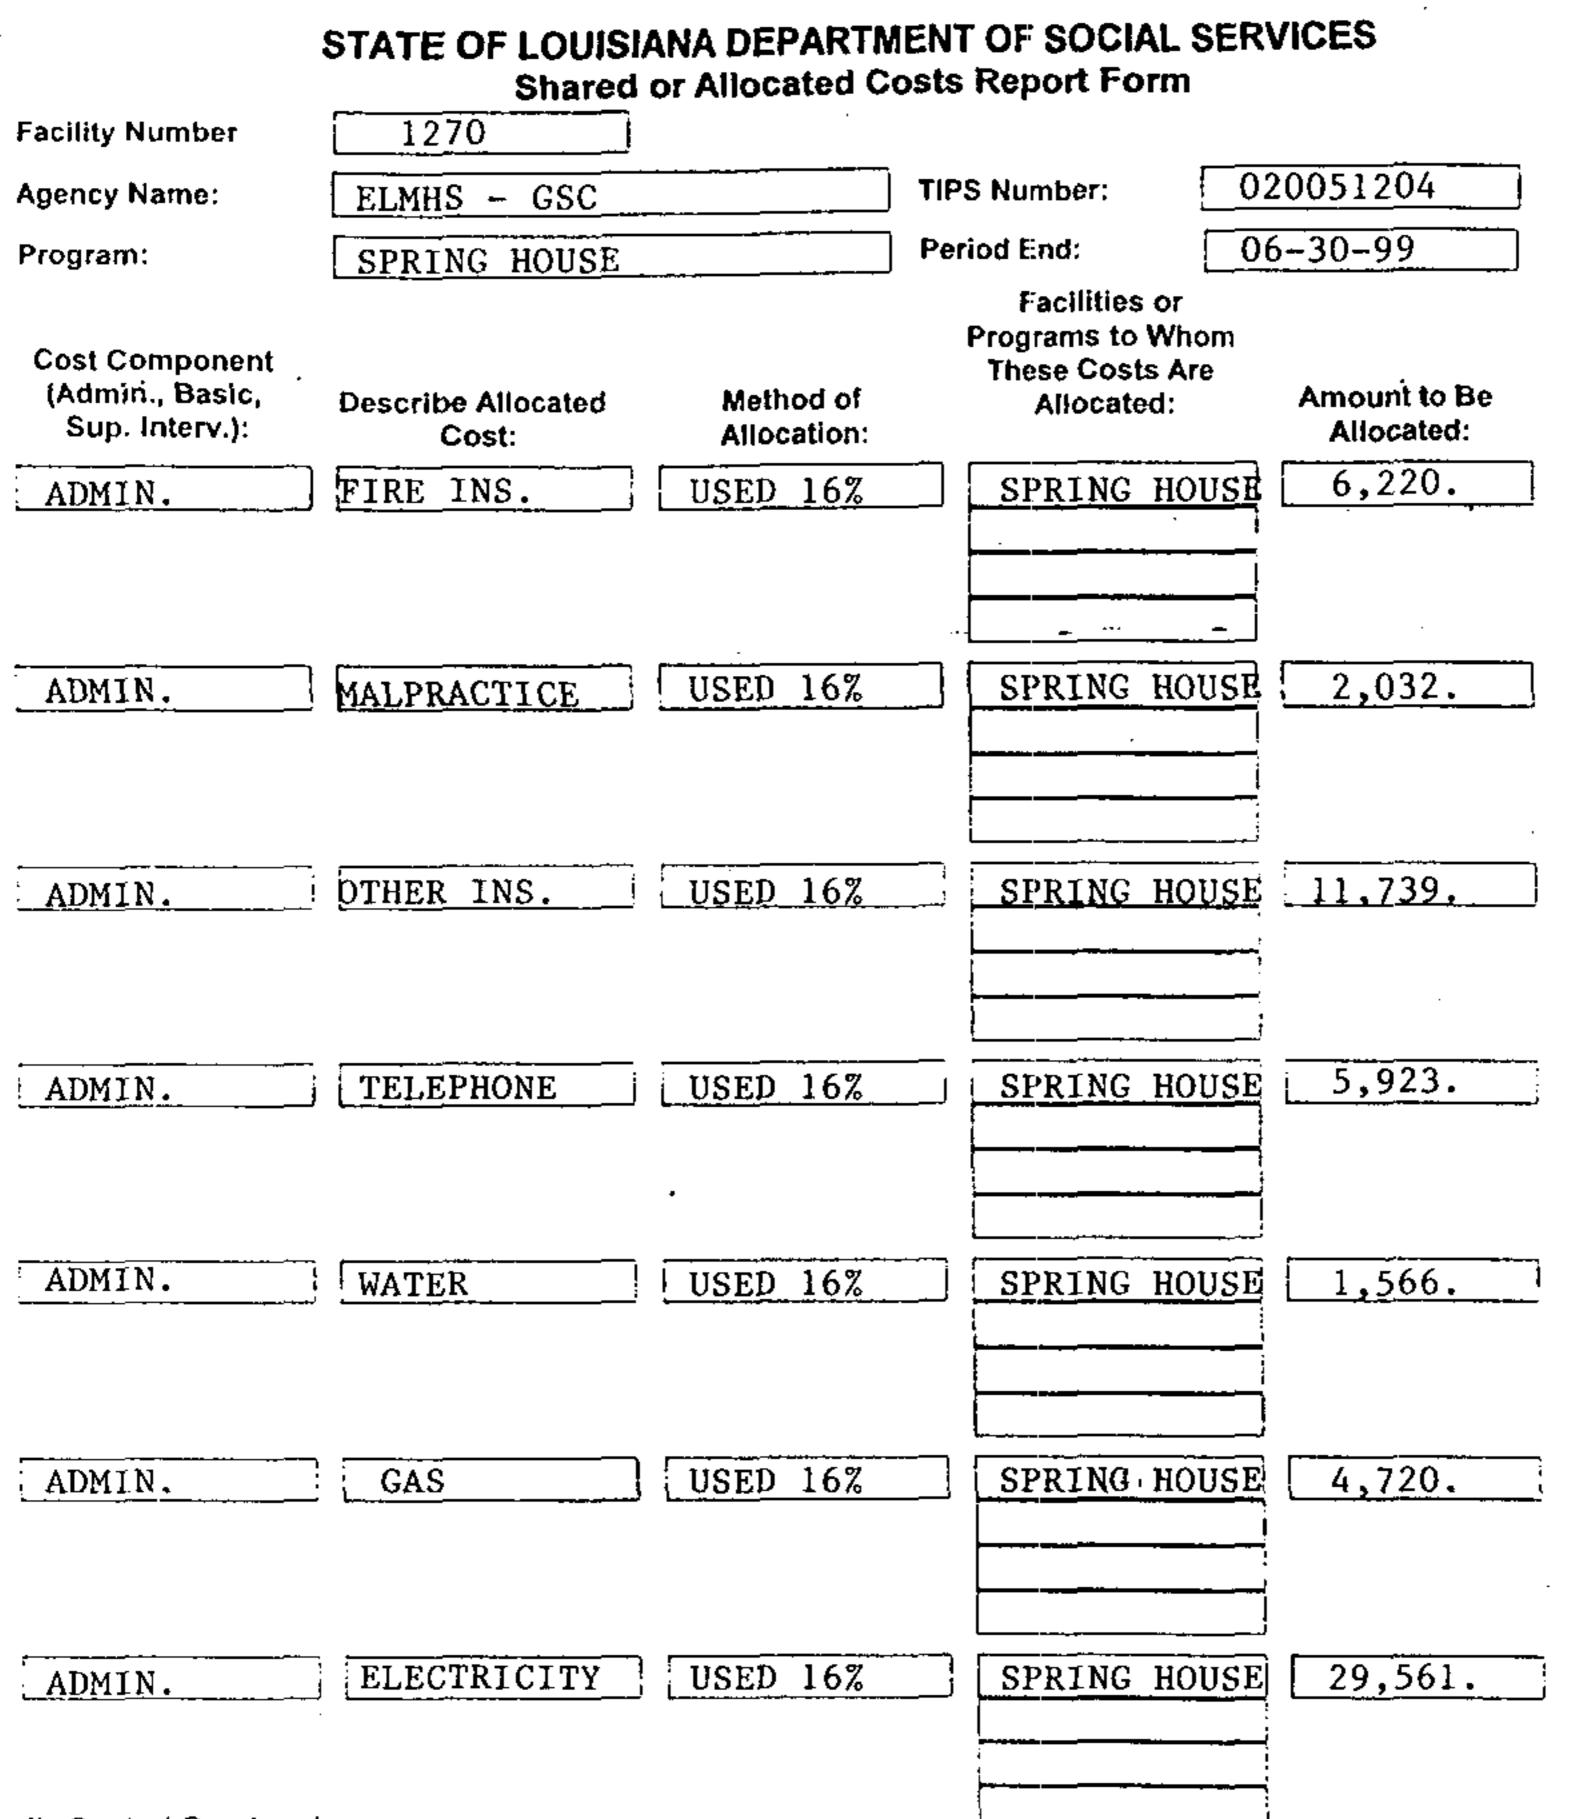

#### II. Central Overhead

\_ ---- -

If you have an amount listed on Line AD-23, Central Office Overhead, then provide an explanation of what costs and services are included in Central Office Overhead.

| OUR CENTRAL OFFICE OVERHEAD INCLUDES CEO/COO, FISCAL, MAINTENANC |
|------------------------------------------------------------------|
| NURSING, DIETARY, HOUSEKEEPING, AND MEDICAL DIRECTOR AND QUALITY |
| MANAGEMENT. WE USED 16% FOR CALCULATION FOR THIS LINE ITEM.      |
|                                                                  |
|                                                                  |
|                                                                  |