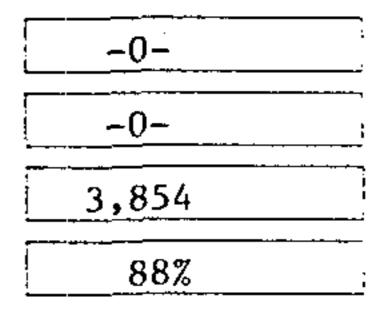

#### STATE OF LOUISIANA DEPARTMENT OF SOCIAL SERVICES Statistical Data Cost Report Form

| Facility Number                                                     | 1270                                                                    | 70 TIPS Number: 020051204  |              |  |  |  |  |  |
|---------------------------------------------------------------------|-------------------------------------------------------------------------|----------------------------|--------------|--|--|--|--|--|
| Agency Name:                                                        | ELMHS - GSC                                                             | Program:                   | SPRING HOUSE |  |  |  |  |  |
| Period End:                                                         | 06-30-99                                                                | Period From:               | 07-01-98     |  |  |  |  |  |
| LICENSE AND AVAILABLE DAYS-(Only applies to residential facilities) |                                                                         |                            |              |  |  |  |  |  |
| S-1 Licensed Capacity at Beginning of Period:                       |                                                                         |                            |              |  |  |  |  |  |
| S-2 Licensed Capa                                                   | acity at End of Period:                                                 |                            | 16           |  |  |  |  |  |
| S-3 Effective date                                                  | of Licensed Capacity Change                                             | e, if applicable           | N/A          |  |  |  |  |  |
| S-4 Total Client Da                                                 | ys Available                                                            | · <b> –</b> .              | 4,380        |  |  |  |  |  |
| ADMINISTRATIVE                                                      | ECATEGORY-(Only applies                                                 | to residential facilities) |              |  |  |  |  |  |
| S-5 Facility Progra                                                 | m Size (See Manual for Size                                             | Definitions)               | MEDIUM       |  |  |  |  |  |
| S-6 Facility Program Complexity COMPLEXITY                          |                                                                         |                            |              |  |  |  |  |  |
| S-7 Facility Has an                                                 | S-7 Facility Has an OCS Supplement Approved On-Ground School: YES UNO X |                            |              |  |  |  |  |  |
| CLIENT DAYS                                                         |                                                                         |                            |              |  |  |  |  |  |