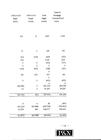

# INDAMA HOUSING FRANCE ACTIVITY COMMERCIA BALANCE SHEET JUNE 20, 1997 STITL COMPARATION HEIMORANDUM TOTALS FOR JUNE 38, 1990

| CHECUSANDS OF DOLLARS) |
|------------------------|
| ASSETS                 |
| Contract               |

|   | Omesel<br>Fund | M  | mbined<br>origage<br>overue | Cerobi | not X | oak   |
|---|----------------|----|-----------------------------|--------|-------|-------|
| - | Fund           | _h | ograma                      | Manore | den   | Onb   |
|   | 4.476          |    | 1.684                       | 10.164 | x     | 12.13 |

| CASH AND CASH<br>EQUIVALENTS | 6,676  | ş | 5,688   | 5 | 19,164  | ş | 12  |
|------------------------------|--------|---|---------|---|---------|---|-----|
| SCIENTARIOS - M COS          | 35,674 |   | 172,332 |   | 188,006 |   | 177 |
| MERTUACE LOANS RECEIVABLE    |        |   | 430,238 |   | 410,228 |   | 372 |
| ACCREED INTEREST SECURIORIS  | 156    |   | 4,996   |   | 5,252   |   | 4   |

|                 |     | 430,234 | 410,224 | - 77 |
|-----------------|-----|---------|---------|------|
| 96.8            | 156 | 4,996   | 5,252   |      |
| - not of<br>333 |     | 5,844   | 3,844   |      |
|                 | 540 | 612     | 1,152   |      |

| DEPTHAND FINANCING COSTS - not of accumulated amortisation of \$7,729 |        | 5,844   | 3,844          | 5.  |
|-----------------------------------------------------------------------|--------|---------|----------------|-----|
| OTHER ASSETS                                                          | 540    | 612     | 1,152          | 1.  |
| DUE FROM OTHER PUNES                                                  | 21,508 | 415,290 | 563<br>643,198 | 512 |

| DUE FROM OTHER PUNES                                           | 562<br>21,508 | 645,799 | 563<br>643,198 | 517 |
|----------------------------------------------------------------|---------------|---------|----------------|-----|
| RESTRICTED ASSETS  Code and code operations  becomes - at cost | 2,613<br>514  |         | 2,635<br>534   |     |
| Mongage loans receivable that of<br>mounts of \$3,964)         | 33,512        |         | 20,812         | 25  |

Assessed interest receivable

\$ 57,000 \$ 645,700 \$ 677,002 \$ 590,000