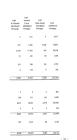

# Combined Tutals

195.

|                                   |   | Fund |   |       | _ |  |
|-----------------------------------|---|------|---|-------|---|--|
| IS PAYABLE AND<br>UED LIABILITIES | 5 | 239  | 8 | 1,956 | s |  |

ACCRUPED INTEREST PAYABLE

PAYABLE PROMEETED CORD ASSETS.

Short-term liabilities - apartment units:

\$13,790 \$\_\_\$77,082 \$\_

2,166