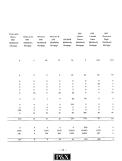

# INDAMA HOUSING FRANCE ACTIVITY COMMERCIA BALANCE SHEET JUNE 20, 1997 STITL COMPARATION HEIMORANDUM TOTALS FOR JUNE 38, 1990

| CHECUSANDS OF DOLLARS) |
|------------------------|
| ASSETS                 |
| Contract               |

|   | Omesel<br>Fund | M  | mbined<br>origage<br>overue | Cerobi | not X | oak   |
|---|----------------|----|-----------------------------|--------|-------|-------|
| - | Fund           | _h | ograma                      | Manore | den   | Onb   |
|   | 4.476          |    | 1.684                       | 10.164 | x     | 12.13 |

| CASH AND CASH<br>EQUIVALENTS | 6,676  | ş | 5,688   | 5 | 19,164  | ş | 12  |
|------------------------------|--------|---|---------|---|---------|---|-----|
| SCIENTARIOS - M COS          | 35,674 |   | 172,332 |   | 188,006 |   | 177 |
| MERTUACE LOANS RECEIVABLE    |        |   | 430,238 |   | 410,228 |   | 372 |
| ACCREED INTEREST SECURIORIS  | 156    |   | 4,996   |   | 5,252   |   | 4   |