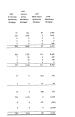

# Combined Tutals

195.

|                                   |   | Fund |   |       | _ |  |
|-----------------------------------|---|------|---|-------|---|--|
| IS PAYABLE AND<br>UED LIABILITIES | 5 | 239  | 8 | 1,956 | s |  |

ACCRUPED INTEREST PAYABLE

PAYABLE PROMEETED CORD ASSETS.

Short-term liabilities - apartment units:

\$13,790 \$\_\_\$77,082 \$\_

2,166