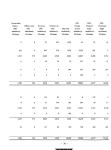

# INDAMA HOUSING FRANCE ACTIVITY COMMERCIA BALANCE SHEET JUNE 20, 1997 STITL COMPARATION HEIMORANDUM TOTALS FOR JUNE 38, 1990

| CHECUSANDS OF DOLLARS) |
|------------------------|
| ASSETS                 |
| Contract               |

|   | Omesel<br>Fund | M  | mbined<br>origage<br>overue | Cerobi | not X | oak   |
|---|----------------|----|-----------------------------|--------|-------|-------|
| - | Fund           | _h | ograma                      | Manore | den   | Onb   |
|   | 4.476          |    | 1.684                       | 10.164 | x     | 12.13 |

| CASH AND CASH<br>EQUIVALENTS | 6,676  | ş | 5,688   | 5 | 19,164  | ş | 12  |
|------------------------------|--------|---|---------|---|---------|---|-----|
| SCIENTARIOS - M COS          | 35,674 |   | 172,332 |   | 188,006 |   | 177 |
| MERTUACE LOANS RECEIVABLE    |        |   | 430,238 |   | 410,228 |   | 372 |
| ACCREED INTEREST SECURIORIS  | 156    |   | 4,996   |   | 5,252   |   | 4   |

|                 |     | 430,234 | 410,224 | - 77 |
|-----------------|-----|---------|---------|------|
| 96.8            | 156 | 4,996   | 5,252   |      |
| - not of<br>333 |     | 5,844   | 3,844   |      |
|                 | 540 | 612     | 1,152   |      |

| DEPTHAND FINANCING COSTS - not of accumulated amortisation of \$7,729 |        | 5,844   | 3,844          | 5.  |
|-----------------------------------------------------------------------|--------|---------|----------------|-----|
| OTHER ASSETS                                                          | 540    | 612     | 1,152          | 1.  |
| DUE FROM OTHER PUNES                                                  | 21,508 | 415,290 | 563<br>643,198 | 512 |

| DUE FROM OTHER PUNES                                           | 562<br>21,508 | 645,799 | 563<br>643,198 | 517 |
|----------------------------------------------------------------|---------------|---------|----------------|-----|
| RESTRICTED ASSETS  Code and code operations  becomes - at cost | 2,613<br>514  |         | 2,635<br>534   |     |
| Mongage loans receivable that of<br>mounts of \$3,964)         | 33,512        |         | 20,812         | 25  |

Assessed interest receivable

\$ 57,000 \$ 645,700 \$ 677,002 \$ 590,000