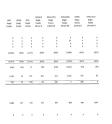

# INDAMA HOUSING FRANCE ACTIVITY COMMERCIA BALANCE SHEET JUNE 20, 1997 STITL COMPARATION HEIMORANDUM TOTALS FOR JUNE 38, 1990

| CHECUSANDS OF DOLLARS) |
|------------------------|
| ASSETS                 |
| Contract               |

|   | Omesel<br>Fund | M  | mbined<br>origage<br>overue | Cerobi | not X | oak   |
|---|----------------|----|-----------------------------|--------|-------|-------|
| - | Fund           | _h | ograma                      | Manore | den   | Onb   |
|   | 4.476          |    | 1.684                       | 10.164 | x     | 12.13 |

| CASH AND CASH<br>EQUIVALENTS | 6,676  | ş | 5,688   | 5 | 19,164  | ş | 12  |
|------------------------------|--------|---|---------|---|---------|---|-----|
| SCIENTARIOS - M COS          | 35,674 |   | 172,332 |   | 188,006 |   | 177 |
| MERTUACE LOANS RECEIVABLE    |        |   | 430,238 |   | 410,228 |   | 372 |
| ACCREED INTEREST SECURIORIS  | 156    |   | 4,996   |   | 5,252   |   | 4   |

|                 |     | 430,234 | 410,224 | - 77 |
|-----------------|-----|---------|---------|------|
| 96.8            | 156 | 4,996   | 5,252   |      |
| - not of<br>333 |     | 5,844   | 3,844   |      |
|                 | 540 | 612     | 1,152   |      |

| DEPTHAND FINANCING COSTS - not of accumulated amortisation of \$7,729 |        | 5,844   | 3,844          | 5.  |
|-----------------------------------------------------------------------|--------|---------|----------------|-----|
| OTHER ASSETS                                                          | 540    | 612     | 1,152          | 1.  |
| DUE FROM OTHER PUNES                                                  | 21,508 | 415,290 | 563<br>643,198 | 512 |

| DUE FROM OTHER PUNES                                           | 562<br>21,508 | 645,799 | 563<br>643,198 | 517 |
|----------------------------------------------------------------|---------------|---------|----------------|-----|
| RESTRICTED ASSETS  Code and code operations  becomes - at cost | 2,613<br>514  |         | 2,635<br>534   |     |
| Mongage loans receivable that of<br>mounts of \$3,964)         | 33,512        |         | 20,812         | 25  |

Assessed interest receivable

\$ 57,000 \$ 645,700 \$ 677,002 \$ 590,000