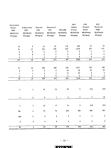

# INDAMA HOUSING FRANCE ACTIVITY COMMERCIA BALANCE SHEET JUNE 20, 1997 STITL COMPARATION HEIMORANDUM TOTALS FOR JUNE 38, 1990

| CHECUSANDS OF DOLLARS) |
|------------------------|
| ASSETS                 |
| Contract               |

|   | Omesel<br>Fund | M  | mbined<br>origage<br>overue | Cerobi | not X | oak   |
|---|----------------|----|-----------------------------|--------|-------|-------|
| - | Fund           | _h | ograma                      | Manore | den   | Onb   |
|   | 4.476          |    | 1.684                       | 10.164 | x     | 12.13 |

| CASH AND CASH<br>EQUIVALENTS | 6,676  | ş | 5,688   | 5 | 19,164  | ş | 12  |
|------------------------------|--------|---|---------|---|---------|---|-----|
| SCIENTARIOS - M COS          | 35,674 |   | 172,332 |   | 188,006 |   | 177 |
| MERTUACE LOANS RECEIVABLE    |        |   | 430,238 |   | 410,228 |   | 372 |
| ACCREED INTEREST SECURIORIS  | 156    |   | 4,996   |   | 5,252   |   | 4   |

|                 |     | 430,234 | 410,224 | - 77 |
|-----------------|-----|---------|---------|------|
| 96.8            | 156 | 4,996   | 5,252   |      |
| - not of<br>333 |     | 5,844   | 3,844   |      |
|                 | 540 | 612     | 1,152   |      |

| DEPTHAND FINANCING COSTS - not of accumulated amortisation of \$7,729 |        | 5,844   | 3,844          | 5.  |
|-----------------------------------------------------------------------|--------|---------|----------------|-----|
| OTHER ASSETS                                                          | 540    | 612     | 1,152          | 1.  |
| DUE FROM OTHER PUNES                                                  | 21,508 | 415,290 | 563<br>643,198 | 512 |

| DUE FROM OTHER PUNES                                           | 562<br>21,508 | 645,799 | 563<br>643,198 | 517 |
|----------------------------------------------------------------|---------------|---------|----------------|-----|
| RESTRICTED ASSETS  Code and code operations  becomes - at cost | 2,613<br>514  |         | 2,635<br>534   |     |
| Mongage loans receivable that of<br>mounts of \$3,964)         | 33,512        |         | 20,812         | 25  |

Assessed interest receivable

\$ 57,000 \$ 645,700 \$ 677,002 \$ 590,000