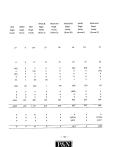

# Combined Tutals

195.

|                                   |   | Fund |   |       | _ |  |
|-----------------------------------|---|------|---|-------|---|--|
| IS PAYABLE AND<br>UED LIABILITIES | 5 | 239  | 8 | 1,956 | s |  |

ACCRUPED INTEREST PAYABLE

PAYABLE PROMEETED CORD ASSETS.

Short-term liabilities - apartment units:

\$13,790 \$\_\_\$77,082 \$\_

2,166