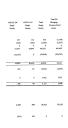

# Combined Tutals

195.

|                                   |   | Fund |   |       | _ |  |
|-----------------------------------|---|------|---|-------|---|--|
| IS PAYABLE AND<br>UED LIABILITIES | 5 | 239  | 8 | 1,956 | s |  |

ACCRUPED INTEREST PAYABLE

PAYABLE PROMEETED CORD ASSETS.

Short-term liabilities - apartment units:

\$13,790 \$\_\_\$77,082 \$\_

2,166