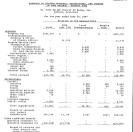

# STATISHENT OF PERSONAL PROPERTY AND COMMERCIAL PROPERTY OF

|                                        | For the year ended do |                     |                     |                                       |
|----------------------------------------|-----------------------|---------------------|---------------------|---------------------------------------|
|                                        |                       |                     | _betant_            | Vagiance<br>Favorable<br>(Rafaconable |
| Property tax                           |                       | 6 190,000<br>31,179 | 6 126,381<br>11,129 | \$ 13,40                              |
| Public support<br>Present service form |                       | 3,800               | 3,776               | 25, 34                                |
|                                        |                       |                     |                     |                                       |

\_147,179 \_172,169 25,000

Telecost excepts

125.9511 OWNER PERMITS SOURCES (TEXT)

13.401

## ETHIDES OF RECEIVE LEGISLITIES NO ORNOR IN THE MALANCE PROSE COMP SATISFIED NO ACTUAL - DECIMA RESIDES FINES de . John Parish Council on Raine, Inc.

| Public enggest<br>Miscellancous | 20,040    | 26, 328 | 8,384    |
|---------------------------------|-----------|---------|----------|
| Total revenues                  | _199_123_ | 199,494 | 221      |
| DEFECTIONS CONTRACT             |           |         |          |
| falaring                        |           |         |          |
|                                 |           |         | 1,290    |
|                                 |           |         |          |
|                                 |           |         |          |
|                                 |           |         |          |
|                                 |           |         |          |
|                                 |           |         |          |
|                                 |           |         | 2,016    |
| Otlity sanislasso               |           | 2.434   | _11,4111 |
|                                 |           |         |          |

242,625 339.631 Server of revenues over rundous

OZBER FIRMSCHO BOTSCHI (1982) 139,2751

ENT. DELANCES Desirates of year

The occompanying notes are an integral part of this statement,

....