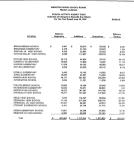

| Ce                                     | matried 5 | A.E Governme<br>determine of R<br>5 Changes in 1<br>no Year Endoo | evenue<br>fund D | s, Expend<br>sistors | tures.                  |                             | Sideword S         |
|----------------------------------------|-----------|-------------------------------------------------------------------|------------------|----------------------|-------------------------|-----------------------------|--------------------|
|                                        |           | DENSITYAL<br>PSISO                                                | 193              | BOAL<br>OHAR<br>1923 | DENT<br>DERWOO<br>PERGO | CAPITAL<br>PROJECT<br>FESCS | PERIODIAL<br>COLYI |
|                                        |           |                                                                   |                  |                      |                         |                             |                    |
|                                        |           |                                                                   |                  |                      |                         |                             |                    |
| Taxes                                  |           |                                                                   |                  |                      |                         |                             |                    |
| Ad rationers                           |           | 1,364,570                                                         |                  | 643,790 6            | 1,613,481.8             |                             |                    |
|                                        |           | 9,791,500                                                         |                  | 307,611              |                         |                             | 8,136              |
| Internal nativings                     |           | 900,778                                                           |                  | 40,777               | 35,288                  | 180,921                     | 400.               |
|                                        |           | 514                                                               |                  | 555,976              | 0                       |                             | 667                |
|                                        |           | 136,100                                                           |                  | 169,782              |                         | 19,985                      | 824                |
|                                        |           |                                                                   |                  |                      |                         |                             |                    |
|                                        |           | 13,830,165                                                        |                  | 762,182              |                         | 0                           | 29,860             |
|                                        |           | 1,627,688                                                         |                  | ET 073               |                         | 0                           | 1,114              |
| Pedesal sources                        |           | 554,365                                                           |                  | 322,633              |                         |                             | 440                |
| Total covers.es                        | 5.        | 25.401.834                                                        | 4.0              | DOM: N               | 1/08/308 0              | 208,104                     | \$ 28.000          |
| poresonness                            |           |                                                                   |                  |                      |                         |                             |                    |
|                                        |           |                                                                   |                  |                      |                         |                             |                    |
|                                        |           |                                                                   |                  |                      |                         |                             |                    |
|                                        |           | 12,750,266                                                        |                  | 800,815 B            |                         |                             |                    |
|                                        |           |                                                                   |                  | 454,535              |                         |                             |                    |
|                                        |           | 1,348,672                                                         |                  | 900,810              |                         |                             | 1.7%               |
|                                        |           |                                                                   |                  |                      |                         |                             |                    |
|                                        |           |                                                                   |                  | 159,054              |                         |                             | 1.071              |
|                                        |           |                                                                   |                  |                      |                         |                             |                    |
|                                        |           | 455,563                                                           |                  | 208,453              | 57,514                  | 74,253                      |                    |
|                                        |           | 1,010,001                                                         |                  | 195,415              |                         |                             | 2,965              |
|                                        |           | 222,818                                                           |                  | 24,004               |                         | 10.000                      | 245                |
| Find services                          |           | 2,298,968                                                         |                  | 877,478              |                         | 10,000                      | 5,896              |
| Student kinesportation annioce         |           | 1,791,062                                                         |                  | 100,217              |                         | - :                         |                    |
| Central services                       |           | 1,000                                                             |                  | 400.546              |                         |                             |                    |
| Food services                          |           | 1,970                                                             |                  | 332,546              | 0                       |                             |                    |
| Community sensor programs              |           | 3,726                                                             |                  |                      |                         | 277.834                     |                    |
| Facilities equisition and construction |           | 84,790                                                            |                  | 3.557                |                         |                             |                    |
| Didd service:                          |           |                                                                   |                  |                      | 1 005 000               |                             | 1.095              |
| Principal refreshed                    |           |                                                                   |                  | 31,968               | 1,005,000               | 0                           |                    |
| Inforced and Speck charges             | -         |                                                                   |                  | e                    |                         |                             |                    |
| Total expensiones                      |           | 29,001,963                                                        | -                | UMUM.                | 1,005,004               | 409,710                     | \$ 20.00           |
| DICESS (Defended OF REVENUES           |           |                                                                   |                  | 254,300              | 40.945                  |                             | 18 120             |
| OVER EXPENDITURES                      |           | NU.N1                                                             |                  | A-20                 | 43,545                  |                             |                    |
|                                        |           |                                                                   |                  |                      |                         |                             |                    |