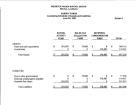

Ollen Breen & Congray, L.S.P.

Repries Annoque Indiana d'Establish Paris Incompany, Society of Lockson Establish Paris

WEBSTER PARSER SCHOOL BOARD Blocker, Contained All Pard Types and Account Scoope Conferent Balence Shore June 20, 1987

Statement A

PERSONAL GENERAL GENERAL TOTAL
AGENCY FIRST LOSS-SIAN (MEMORADOW
THE AMERICA DEST DAY)

118,507

0.

|                                    | Combined B<br>Auto B | 0, 1997 | -          |          |                   |
|------------------------------------|----------------------|---------|------------|----------|-------------------|
|                                    |                      |         | OOVERNMENT | AT LEADS |                   |
|                                    | 904                  | era.    | FLASS      | PLASS    | PROJECT<br>FIRSTS |
| South and other credits            |                      |         |            |          |                   |
| bryssheerd in general flued assets |                      | 0.6     | 1.5        | 0        |                   |
| Fund Balances                      |                      |         |            |          |                   |
| Secured for debt senice            |                      | - 11    |            | \$12,85Y |                   |

# Shelmont A.

0 40.310.316 417-256 \$ 23-407-841 \$ 15-00-256 \$ \$7.008-822

| AGE<br>FU | HCY | PRES<br>ARRES | CONCRAL<br>LONG-TERM<br>COST |   | TOTAL<br>PMORAHOGA<br>ORE/S |
|-----------|-----|---------------|------------------------------|---|-----------------------------|
| 1         | 0.5 | 00,407,641    |                              | 1 | 20,467,841                  |
|           | 0.5 |               |                              |   | \$12,857                    |
|           |     |               |                              |   | 41,072                      |
|           |     |               | - 1                          |   | 813,820                     |
|           |     |               |                              |   | 900,800                     |
|           | 0   |               |                              |   | 7,840                       |
|           |     |               |                              |   | 11,004                      |
|           | 0   |               |                              |   | 175,000                     |
|           |     |               |                              |   | 24,338                      |
|           |     |               |                              |   |                             |