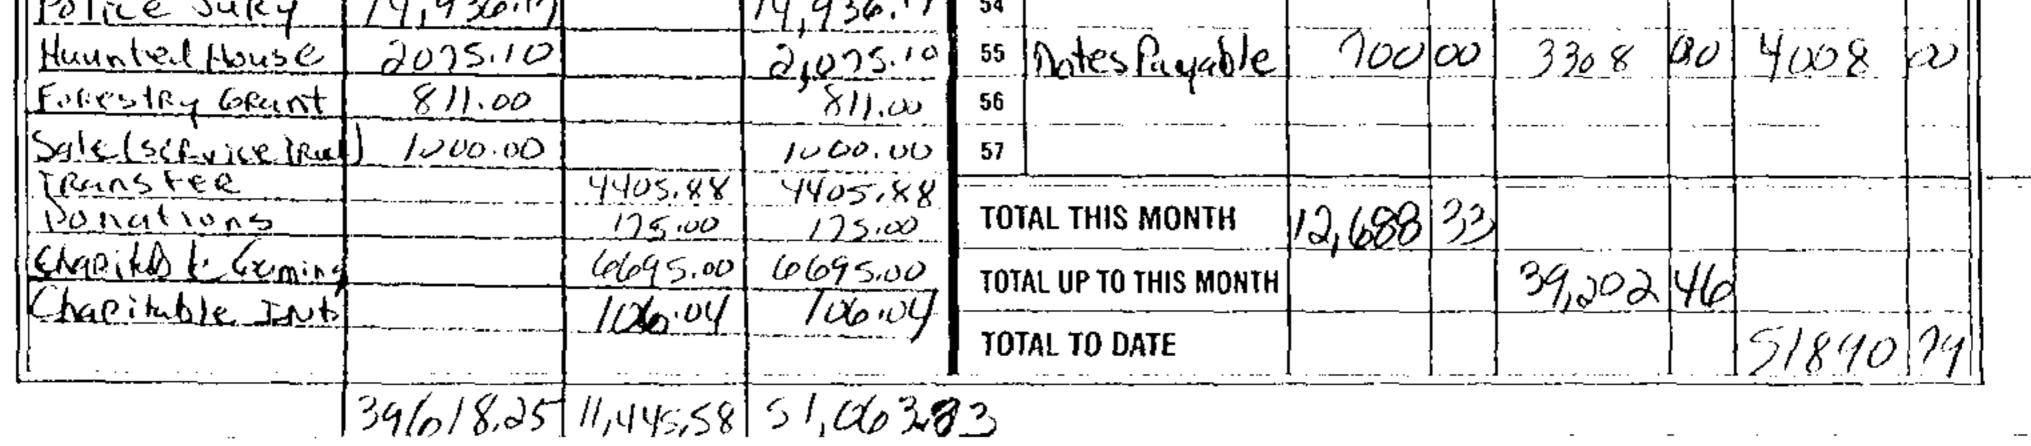

Officer: <u>Tommy J. Tullier</u>

Telephone No.: (225) 622-4693

| Date       ANDURI       NO       ADDR       THE MONTH       THE MONTH         1       Checking, 2nt+       6.3       6.4       1       DEDUCTIBLE       -       4.2         3       chapituble guming       1200 Plane       -       4.2       -       4.2         3       chapituble guming       1200 Plane       -       -       -       -       -       -       -       -       -       -       -       -       -       -       -       -       -       -       -       -       -       -       -       -       -       -       -       -       -       -       -       -       -       -       -       -       -       -       -       -       -       -       -       -       -       -       -       -       -       -       -       -       -       -       -       -       -       -       -       -       -       -       -       -       -       -       -       -       -       -       -       -       -       -       -       -       -       -       -       -       -       -       -       -       -                                                                                                                                                                           |                                                             | (58) Ending Balance: 38,010.5%<br>Ending Balance:                 |                   |                                                                                                                                                                                                                                                                                                                                                                                                                                                     |          |                 |                 |                                       |               |                           |          |                                        |                |
|-------------------------------------------------------------------------------------------------------------------------------------------------------------------------------------------------------------------------------------------------------------------------------------------------------------------------------------------------------------------------------------------------------------------------------------------------------------------------------------------------------------------------------------------------------------------------------------------------------------------------------------------------------------------------------------------------------------------------------------------------------------------------------------------------------------------------------------------------------------------------------------------------------------------------------------------------------------------------------------------------------------------------------------------------------------------------------------------------------------------------------------------------------------------------------------------------|-------------------------------------------------------------|-------------------------------------------------------------------|-------------------|-----------------------------------------------------------------------------------------------------------------------------------------------------------------------------------------------------------------------------------------------------------------------------------------------------------------------------------------------------------------------------------------------------------------------------------------------------|----------|-----------------|-----------------|---------------------------------------|---------------|---------------------------|----------|----------------------------------------|----------------|
| $\begin{array}{c} 1 & \text{EmS unit} & - & 427 \\ 3 & \text{Chapituble Guming} & 126 & 04 \\ 3 & \text{SSA} & - & - & - & - & - & - & - & - & - & $                                                                                                                                                                                                                                                                                                                                                                                                                                                                                                                                                                                                                                                                                                                                                                                                                                                                                                                                                                                                                                            | DAY                                                         |                                                                   |                   | AMOUN                                                                                                                                                                                                                                                                                                                                                                                                                                               | T        |                 | ACCOUNT         |                                       | Я             | TOTAL UP TO<br>THIS MONTH |          | TOTAL<br>TO DATE                       |                |
| $\begin{array}{c ccccccccccccccccccccccccccccccccccc$                                                                                                                                                                                                                                                                                                                                                                                                                                                                                                                                                                                                                                                                                                                                                                                                                                                                                                                                                                                                                                                                                                                                           | hecking Int.                                                | 63                                                                | 66                | · · · · · · · · · · · ·                                                                                                                                                                                                                                                                                                                                                                                                                             |          | 1               | ן               |                                       |               | 4271                      | 63       | 42-21                                  | 103            |
| $\begin{array}{c ccccccccccccccccccccccccccccccccccc$                                                                                                                                                                                                                                                                                                                                                                                                                                                                                                                                                                                                                                                                                                                                                                                                                                                                                                                                                                                                                                                                                                                                           | hapituble gaming                                            | 10c                                                               | 04                | · · · · · · ·                                                                                                                                                                                                                                                                                                                                                                                                                                       | <br>     | 2               |                 |                                       |               | 164                       | 00       |                                        |                |
| 6 Char i table goming $(26675)$ , $(0)$ 5 Chenthos Sheude       3         7 Donation       175 00       6 Contribution       1/8         8       175 00       6 Contribution       1/8         9 Encision       18       175 00       6 Contribution       1/8         10       10       175 00       6 Contribution       1/8         10       10       175 00       6 Contribution       1/8         10       10       18       10       10       10         11       10       10       11       452       -       -         12       11       452       -       -       -       -       -       -         13       453       -       -       -       -       -       -       -       -       -       -       -       -       -       -       -       -       -       -       -       -       -       -       -       -       -       -       -       -       -       -       -       -       -       -       -       -       -       -       -       -       -       -       -       -       -       -       -                                                                                                                                                                               | INTI                                                        | · ·                                                               |                   |                                                                                                                                                                                                                                                                                                                                                                                                                                                     |          | 4               | Bldg +6Round    |                                       |               | 1332                      | 64       | 1332                                   | 64             |
| Voration       1/500       Constant       1/k         8       10       10       10       10       10       10       10       10       10       10       10       10       10       10       10       10       10       10       10       10       10       10       10       10       10       10       10       10       10       10       10       10       10       10       10       10       10       10       10       10       10       10       10       10       10       10       10       10       10       10       10       10       10       10       10       10       10       10       10       10       10       10       10       10       10       10       10       10       10       10       10       10       10       10       10       10       10       10       10       10       10       10       10       10       10       10       10       10       10       10       10       10       10       10       10       10       10       10       10       10       10       10       10       10       10                                                                                                                                                        | haritable suming                                            | · ····································                            |                   | 10695                                                                                                                                                                                                                                                                                                                                                                                                                                               | 00       |                 | I I I I         |                                       |               | 33Y                       | 35       | 334                                    | 35             |
| $e$ Thur Step $4405$ $88$ $e$ Hecker $d55 \times 0$ $30$ 10       10       Eine Goneration $4$ $9$ Eine Goneration $4$ 11 $452$ $    -$ 13 $452$ $    -$ 14       13 $452$ $   -$ 14       13 $452$ $   -$ 15       14 $4015$ $   -$ 16       16 $602bage$ $10$ $10$ $10$ $10$ 17       16 $602bage$ $10$ $10$ $10$ $10$ 18 $100bage$ $10$ $10$ $10$ $10$ $10$ 19 $100bage$ $100$ $100bage$ $100$ $100$ $100$ 20 $20$ $20$ $20$ $20$ $20$ $20$ $20$ 21 $20bage$ $20$ $100$ $20$                                                                                                                                                                                                                                                                                                                                                                                                                                                                                                                                                                                                                                                                                                                 | Donation                                                    | •••••••••••••••••••••••••••••••••••                               | · · · · · · ·     | 175                                                                                                                                                                                                                                                                                                                                                                                                                                                 | 00       |                 | LOWNIPO TION    |                                       |               | 18115                     | 00       | 18419                                  | 23             |
| 10       9 $Ems Supply$                                                                                                                                                                                                                                                                                                                                                                                                                                                                                                                                                                                                                                                                                                                                                                                                                                                                                                                                                                                                                                                                                                                                                                         |                                                             | 44.05                                                             | 82                | ····                                                                                                                                                                                                                                                                                                                                                                                                                                                |          | 8               | Electric        | -1/                                   | $\mathcal{D}$ | 2021                      | 31       | 2276                                   | 2              |
| 14       13 $45^3$ 15       14 $45^3$ 15       16       17       16 $45^3$ 17       16 $6arbage$ 10         18       17 $6arbage$ 15         19       18       17 $6aslbicsel$ 15         20       19       HaunledHouxell/SUP 79          21       20       19       HaunledHouxell/SUP 79         21       20       21 $10harbertons$ 22       21       20       21 $10harbertons$ 23       22       21 $10harbertons$ 24       23       Mayor 1 in 45       100           25       24       23       Mayor 2 in 45       100          26       27       28       Mayor 2 in 45       100          28       27       28       Mayor 2 in 45       7          30       29       Postage       200       00       0          31       3                                                                                                                                                                                                                                                                                                                                                                                                                                                         | KUN >TCK                                                    | 1702                                                              | <u>~ 0</u>        | ·                                                                                                                                                                                                                                                                                                                                                                                                                                                   | í ·i     | 9               | Ems Supply      | •                                     |               |                           |          |                                        |                |
| 14       13 $45^3$ -       -         15       14 $45^3$ -       -       -         15       16       17       16 $45^3$ -       -         17       16       17       16 $6arbage$ 10         18       17       17       16 $6arbage$ 15         19       18       17 $6asJbicsel$ 15       50         20       19       HaunledHouxe 11,500       79       20         21       20       21       20       21       30       32         22       21       21       20       21       31       31         23       22       21       21       21       31       32         24       23       Mayurinews       7       31       31       31         25       24       23       Mayurinews       18       31       100         26       27       28       27       16       28       27       17         28       27       28       31       20       29       200       20       30       31       200                                                                                                                                                                                                                                                                                              | · · · · · ·                                                 | ······                                                            |                   | · · · · ·                                                                                                                                                                                                                                                                                                                                                                                                                                           |          | 10<br>          | Fire Convention | · · · · · · · · · · · · · · · · · ·   |               | 4/2                       | 02       | 412                                    | V <sub>a</sub> |
| 15       14       40015       17         16       15       Fund Drive       10         17       16       Garbage       10         18       17       Gas/Diesel       15         19       18       Inc.k Drs.       50         20       19       HaunledHouxell,522 79       50         20       19       HaunledHouxell,522 79       71         21       20       20       19       HaunledHouxell,522 79         21       20       21       20       21       50         22       21       20       21       30       31         23       22       21       21       21       71       71         24       23       23       22       21       71       71         25       24       23       May 2 in es       71       71         26       23       24       23       71       71       71         26       27       28       28       29       68       71         27       28       29       71       72       71       71         29       29       71       72                                                                                                                                                                                                                           | · · · · · · · · · · · · · · · · · · ·                       |                                                                   |                   | ·                                                                                                                                                                                                                                                                                                                                                                                                                                                   | <br>     | 12              | Fire Ed.        |                                       | +··           |                           |          |                                        | <b></b>        |
| 15       14       40015       17         16       15       Fund Drive       10         17       16       Garbage       10         18       17       Gas/Diesel       15         19       18       Ipuck Drs.       50         20       19       HaunledHoux-11,522 79       21         21       20       20       19       HaunledHoux-11,522 79         21       20       21       20       22       21         22       21       20       21       30       31         23       22       21       21       21       22       31         24       23       May 2 in es       -       -       -       -         24       23       May 2 in es       -       -       -       -       -         25       24       23       May 2 in es       -       -       -       -       -       -       -       -       -       -       -       -       -       -       -       -       -       -       -       -       -       -       -       -       -       -       -       -       -                                                                                                                                                                                                                    | - <u> </u>                                                  |                                                                   |                   | ,, ,                                                                                                                                                                                                                                                                                                                                                                                                                                                |          | 13              | 453             |                                       | · · · · · -   |                           |          |                                        |                |
| 17       16       Garbage       10         18       17       Gas Dicsel       15         19       18       Truck Ens.       50         20       18       Haunled House 11,572 79       50         20       19       Haunled House 11,572 79       31         21       20       20       18       Haunled House 11,572 79         21       20       20       20       31         22       21       21       20       20       31         23       22       21       21       21       21       21         24       23       Moyarines       -       -       32         25       24       Reintennie       18       31       100         26       25       Monthy Dinner       9       80       68         27       28       27       21       26       27       10       28         28       27       28       27       28       20000       29         30       29       Postage       20000       20       20       20         31       29       31       Reposten       -       -       27 </td <td></td> <td></td> <td>· · · · · · · · ·</td> <td>·····</td> <td></td> <td>14<br/></td> <td>40015</td> <td>]<br/> = _ =</td> <td></td> <td>15</td> <td>24</td> <td>75</td> <td>86</td>       |                                                             |                                                                   | · · · · · · · · · | ·····                                                                                                                                                                                                                                                                                                                                                                                                                                               |          | 14<br>          | 40015           | ]<br>= _ =                            |               | 15                        | 24       | 75                                     | 86             |
| 18       17       Gas/Dicsel       15         19       18       Tpuck Los,       50         20       19       Haunled House 11,570       79         21       20       21       11       20       22       32         22       21       21       20       21       21       32         23       22       21       21       21       21       22         24       23       May 21 in 25       24       23       31       31         25       24       23       May 21 in 25       24       23       23       24         25       24       23       May 21 in 25       24       23       26       25         26       25       18       31       100       26       25       18       31       100         28       27       28       27       28       27       29       30       29       2000       20         30       29       29       29       29       2000       20       20       20       20       20         31       29       29       29       20       20       20       20 <td></td> <td></td> <td> <br/>  ·</td> <td></td> <td>ļ</td> <td>16</td> <td>Guebase</td> <td>·</td> <td></td> <td>126</td> <td>00</td> <td>126</td> <td>10</td>                                         |                                                             |                                                                   | <br>  ·           |                                                                                                                                                                                                                                                                                                                                                                                                                                                     | ļ        | 16              | Guebase         | ·                                     |               | 126                       | 00       | 126                                    | 10             |
| $\begin{array}{c ccccccccccccccccccccccccccccccccccc$                                                                                                                                                                                                                                                                                                                                                                                                                                                                                                                                                                                                                                                                                                                                                                                                                                                                                                                                                                                                                                                                                                                                           |                                                             | ··-··                                                             | • •<br>-<br>-     | ·                                                                                                                                                                                                                                                                                                                                                                                                                                                   | 4        | 17              | Gus/Dicsel      | ·                                     |               | 1542                      | 83       | 1542                                   | 5              |
| $\begin{array}{cccccccccccccccccccccccccccccccccccc$                                                                                                                                                                                                                                                                                                                                                                                                                                                                                                                                                                                                                                                                                                                                                                                                                                                                                                                                                                                                                                                                                                                                            |                                                             | • + <del></del>                                                   | ` <br>            | ·                                                                                                                                                                                                                                                                                                                                                                                                                                                   |          | 18<br><u>10</u> | ↑ ↓ J           | 1100                                  | 00            | 5071                      | 12       | 5071                                   | 11             |
| $\begin{array}{c ccccccccccccccccccccccccccccccccccc$                                                                                                                                                                                                                                                                                                                                                                                                                                                                                                                                                                                                                                                                                                                                                                                                                                                                                                                                                                                                                                                                                                                                           | ······································                      |                                                                   |                   | · · · · _ · · · - · - · _ · _ ·                                                                                                                                                                                                                                                                                                                                                                                                                     |          | 20              | 1               | -11,520                               | 1             | 300                       | 91       | 300                                    | 9-             |
| 24       23       Moyurines         25       24       Acintenance       18       31       100         26       25       25       26       25       Nonthly Dinner       9       80       68         27       26       25       Nonthly Dinner       9       80       68         27       26       27       26       18       31       7         28       27       28       27       16:ce       Exp.       16         29       29       28       29       28       29       20       00         30       29       Postage       20       20       00       27         30       Repair       31       Reporter       7         70 TOTAL       1575       58       6870       32       Supplies       29       91       23         31       1575       58       6870       32       Supplies       29       91       23         TOTAL       1575       58       6870       32       Supplies       29       91       23         TOTAL       1575       58       6870       22       Supplies       29       91 </td <td> •</td> <td></td> <td> </td> <td></td> <td></td> <td>21</td> <td>[</td> <td></td> <td></td> <td></td> <td></td> <td>······································</td> <td></td> | •                                                           |                                                                   |                   |                                                                                                                                                                                                                                                                                                                                                                                                                                                     |          | 21              | [               |                                       |               |                           |          | ······································ |                |
| 25       24       Meintenonice       18       31       100         26       25       Monthly Dinner       9       80       68         27       26       26       27       26       27       26         28       27       26       27       26       27       100       28         29       28       27       28       27       100       27       100         29       28       27       28       27       100       27       100       27         30       29       28       29       28       29       2000       20       2000       20         31       30       Repair       30       Repair       7       7         30       100       29       2000       2000       2000       2000       2000         31       30       Repair       7       7       30       Repair       7         10       1000       32       Supple       2000       22       33       7       29       29       21       22         10       1000       1000       32       Supple       29       29       20                                                                                                                                                                                                    |                                                             | · · · · · · · · · · · · · · · · · · ·                             |                   | · · · · • ····                                                                                                                                                                                                                                                                                                                                                                                                                                      |          | 22              |                 |                                       |               | 25                        | kυ       | 75                                     |                |
| 26     25     Monthly Dinner     980     68       27     26     26     mutual and                                                                                                                                                                                                                                                                                                                                                                                                                                                                                                                                                                                                                                                                                                                                                                                                                                                                                                                                                                                                                                                                                                               |                                                             |                                                                   | • • •             |                                                                                                                                                                                                                                                                                                                                                                                                                                                     | ;<br>.   | 23              | Maintenance     | 18                                    | 31            | 1008                      | 10       | 1026                                   | Ţ              |
| 29<br>30<br>30<br>31<br>TOTAL<br>TOTAL<br>TOTAL<br>UP TO THIS<br>MONTH<br>MONTH<br>MONTH<br>DULL 28<br>28<br>28<br>28<br>28<br>29<br>Postuge<br>30<br>Repaire<br>31<br>Reporter<br>31<br>Reporter<br>32<br>Supplices<br>39<br>29<br>Postuge<br>30<br>Repaire<br>31<br>Reporter<br>32<br>Supplices<br>33<br>Telephone<br>82<br>46<br>47<br>33<br>Telephone<br>82<br>46<br>47<br>33<br>Telephone<br>82<br>46<br>47<br>33<br>Telephone<br>82<br>46<br>47<br>47<br>33<br>Telephone<br>82<br>46<br>47<br>47<br>47<br>47<br>47<br>47<br>47<br>47<br>47<br>47                                                                                                                                                                                                                                                                                                                                                                                                                                                                                                                                                                                                                                          |                                                             | <u>↓</u>                                                          |                   | · · · · · · · · · · · · · · · · · · · · · · · · · · · · · · · · · · · · · · · · · · · · · · · · · · · · · · · · · · · · · · · · · · · · · · · · · · · · · · · · · · · · · · · · · · · · · · · · · · · · · · · · · · · · · · · · · · · · · · · · · · · · · · · · · · · · · · · · · · · · · · · · · · · · · · · · · · · · · · · · · · · · · · · · · · · · · · · · · · · · · · · · · · · · · · · · · · · · · · · · · · · · · · · · · · · · · · · · · · | <u> </u> | 25              | monthly Dinner  | 9                                     | 80            | 684                       | 69       | 644                                    | 49             |
| 29<br>30<br>30<br>31<br>TOTAL<br>TOTAL<br>TOTAL<br>UP TO THIS<br>MONTH<br>MONTH<br>MONTH<br>DULL 28<br>28<br>28<br>28<br>28<br>29<br>Postuge<br>30<br>Repaire<br>31<br>Reporter<br>31<br>Reporter<br>32<br>Supplices<br>39<br>29<br>Postuge<br>30<br>Repaire<br>31<br>Reporter<br>32<br>Supplices<br>33<br>Telephone<br>82<br>46<br>47<br>33<br>Telephone<br>82<br>46<br>47<br>33<br>Telephone<br>82<br>46<br>47<br>33<br>Telephone<br>82<br>46<br>47<br>47<br>33<br>Telephone<br>82<br>46<br>47<br>47<br>47<br>47<br>47<br>47<br>47<br>47<br>47<br>47                                                                                                                                                                                                                                                                                                                                                                                                                                                                                                                                                                                                                                          |                                                             | · · · · · · · · · · · · · · · · ·                                 |                   |                                                                                                                                                                                                                                                                                                                                                                                                                                                     |          | 26              | mutual aid      | •<br>                                 |               |                           | 1.2      | 120                                    |                |
| 30     29     Postuge     2000     2000       31     30     Repaire     31       TOTAL<br>THIS<br>MONTH     1575     58     6870     00     32       TOTAL<br>UP TO THIS<br>MONTH     1575     58     6870     00     32       TOTAL<br>UP TO THIS<br>MONTH     2448     98     37,169,27     33     Telephone     82       TOTAL<br>UP TO THIS<br>MONTH     2448     98     37,169,27     33     Telephone     82     46       TOTAL<br>TOTAL     70     70,24     56     44,29     34     7     7     7                                                                                                                                                                                                                                                                                                                                                                                                                                                                                                                                                                                                                                                                                       |                                                             |                                                                   |                   |                                                                                                                                                                                                                                                                                                                                                                                                                                                     |          | 28              | office Exp.     | 6<br>                                 | {             | 784                       | 22       | 784                                    | 2.             |
| тотаl<br>тотаl<br>монтн<br>чля 525 58 6870 00 32 Supplees 29991 2<br>тотаl<br>иртотніз<br>монтн<br>дчч 8 98 37,16927 33 Telephone 8246 4<br>тотаl<br>тотаl<br>тотаl<br>тотаl<br>тотаl<br>тотаl<br>тотаl<br>тотаl<br>тотаl<br>тотаl<br>тотаl<br>тотаl<br>тотаl<br>тотаl<br>тотаl<br>тотаl<br>тотаl<br>тотаl<br>тотаl<br>тотаl<br>тотаl<br>тотаl<br>тотаl<br>тотаl<br>тотаl<br>тотаl<br>тотаl<br>тотаl<br>тотаl<br>тотаl<br>тотаl<br>тотаl<br>тотаl<br>тотаl<br>тотаl<br>тотаl<br>тотаl<br>тотаl<br>тотаl<br>тотаl<br>тотаl<br>тотаl<br>тотаl<br>тотаl<br>тотаl<br>тотаl<br>тотаl<br>тотаl<br>тотаl<br>тотаl<br>тотаl<br>тотаl<br>тотаl<br>тотаl                                                                                                                                                                                                                                                                                                                                                                                                                                                                                                                                                  |                                                             | <b> </b> , <b></b> , <b></b> _, <b>_</b> _, <b>_</b> , <b>,</b> , | <br>              | · ··                                                                                                                                                                                                                                                                                                                                                                                                                                                | <u> </u> | 29              | Postuge_        | 20                                    | 00            | 66                        | 40       | 86                                     | 4              |
| THIS<br>MONTH       1575 58 08 10 00 32 Supplies       2997 23         TOTAL<br>UP TO THIS<br>MONTH       2448 98 37,16927 33 Telephone       8240 4         TOTAL<br>MONTH       2448 98 37,16927 34 Telephone       8240 4         TOTAL<br>TOTAL       2024 56 44 32       34 TRade dues       4                                                                                                                                                                                                                                                                                                                                                                                                                                                                                                                                                                                                                                                                                                                                                                                                                                                                                             |                                                             |                                                                   |                   |                                                                                                                                                                                                                                                                                                                                                                                                                                                     |          |                 |                 | ]                                     |               | 187                       | 81       | <u>.</u> 987                           | 81             |
| UP TO THIS<br>MONTH<br>TOTAL<br>TO<br>TOTAL<br>TO                                                                                                                                                                                                                                                                                                                                                                                                                                                                                                                                                                                                                                                                                                                                                                                                                                                                                                                                                                                                                                                                                                                                               | THIS                                                        | 1505                                                              | 58                | 6870                                                                                                                                                                                                                                                                                                                                                                                                                                                | 00       |                 |                 | L                                     | 91            | 236                       | 19       | 266                                    | 1              |
| TOTAL 10 21 56 111 2027 34 TRade dues 4                                                                                                                                                                                                                                                                                                                                                                                                                                                                                                                                                                                                                                                                                                                                                                                                                                                                                                                                                                                                                                                                                                                                                         | OTAL<br>TO THIS                                             | 2448                                                              | 98                | 37,164                                                                                                                                                                                                                                                                                                                                                                                                                                              | 21       | 33              |                 | · · · · · · · · · · · · · · · · · · · | 46            | 919                       | 16       | 1062                                   | Ya             |
|                                                                                                                                                                                                                                                                                                                                                                                                                                                                                                                                                                                                                                                                                                                                                                                                                                                                                                                                                                                                                                                                                                                                                                                                 | OTAL<br>TO                                                  | 1024                                                              | 56                | JU 29                                                                                                                                                                                                                                                                                                                                                                                                                                               | 27       |                 |                 |                                       | <br>          | 413                       | $\infty$ | 473                                    | ky:            |
|                                                                                                                                                                                                                                                                                                                                                                                                                                                                                                                                                                                                                                                                                                                                                                                                                                                                                                                                                                                                                                                                                                                                                                                                 | والقول فتنصب بيباقات القنار فسيلا التكفاك الخير الاستخاب ال | 10 mg                                                             | <u> </u>          |                                                                                                                                                                                                                                                                                                                                                                                                                                                     |          |                 | Flowerst        |                                       |               | 59                        | 00       | 59                                     | 06             |
| cherking 684,98 63.66 748,64 CUP TOTAL                                                                                                                                                                                                                                                                                                                                                                                                                                                                                                                                                                                                                                                                                                                                                                                                                                                                                                                                                                                                                                                                                                                                                          | 5.00                                                        |                                                                   | 3.6               |                                                                                                                                                                                                                                                                                                                                                                                                                                                     |          |                 | SUB-TOTAL       | 11.988                                | 33            | 24,184                    | 46       | 36,172                                 | 1              |
| Reimb. 1764.00 1764.00 NON-DEDUCTIBLE<br>Fund Drive 17,845.04 17,845.04 51 7Ransters                                                                                                                                                                                                                                                                                                                                                                                                                                                                                                                                                                                                                                                                                                                                                                                                                                                                                                                                                                                                                                                                                                            | mb. 1764                                                    |                                                                   |                   | 1764                                                                                                                                                                                                                                                                                                                                                                                                                                                | .00      |                 |                 | <u> </u>                              | <br>          |                           |          | <u>├`</u> ✔`-                          | - <b> '</b>    |