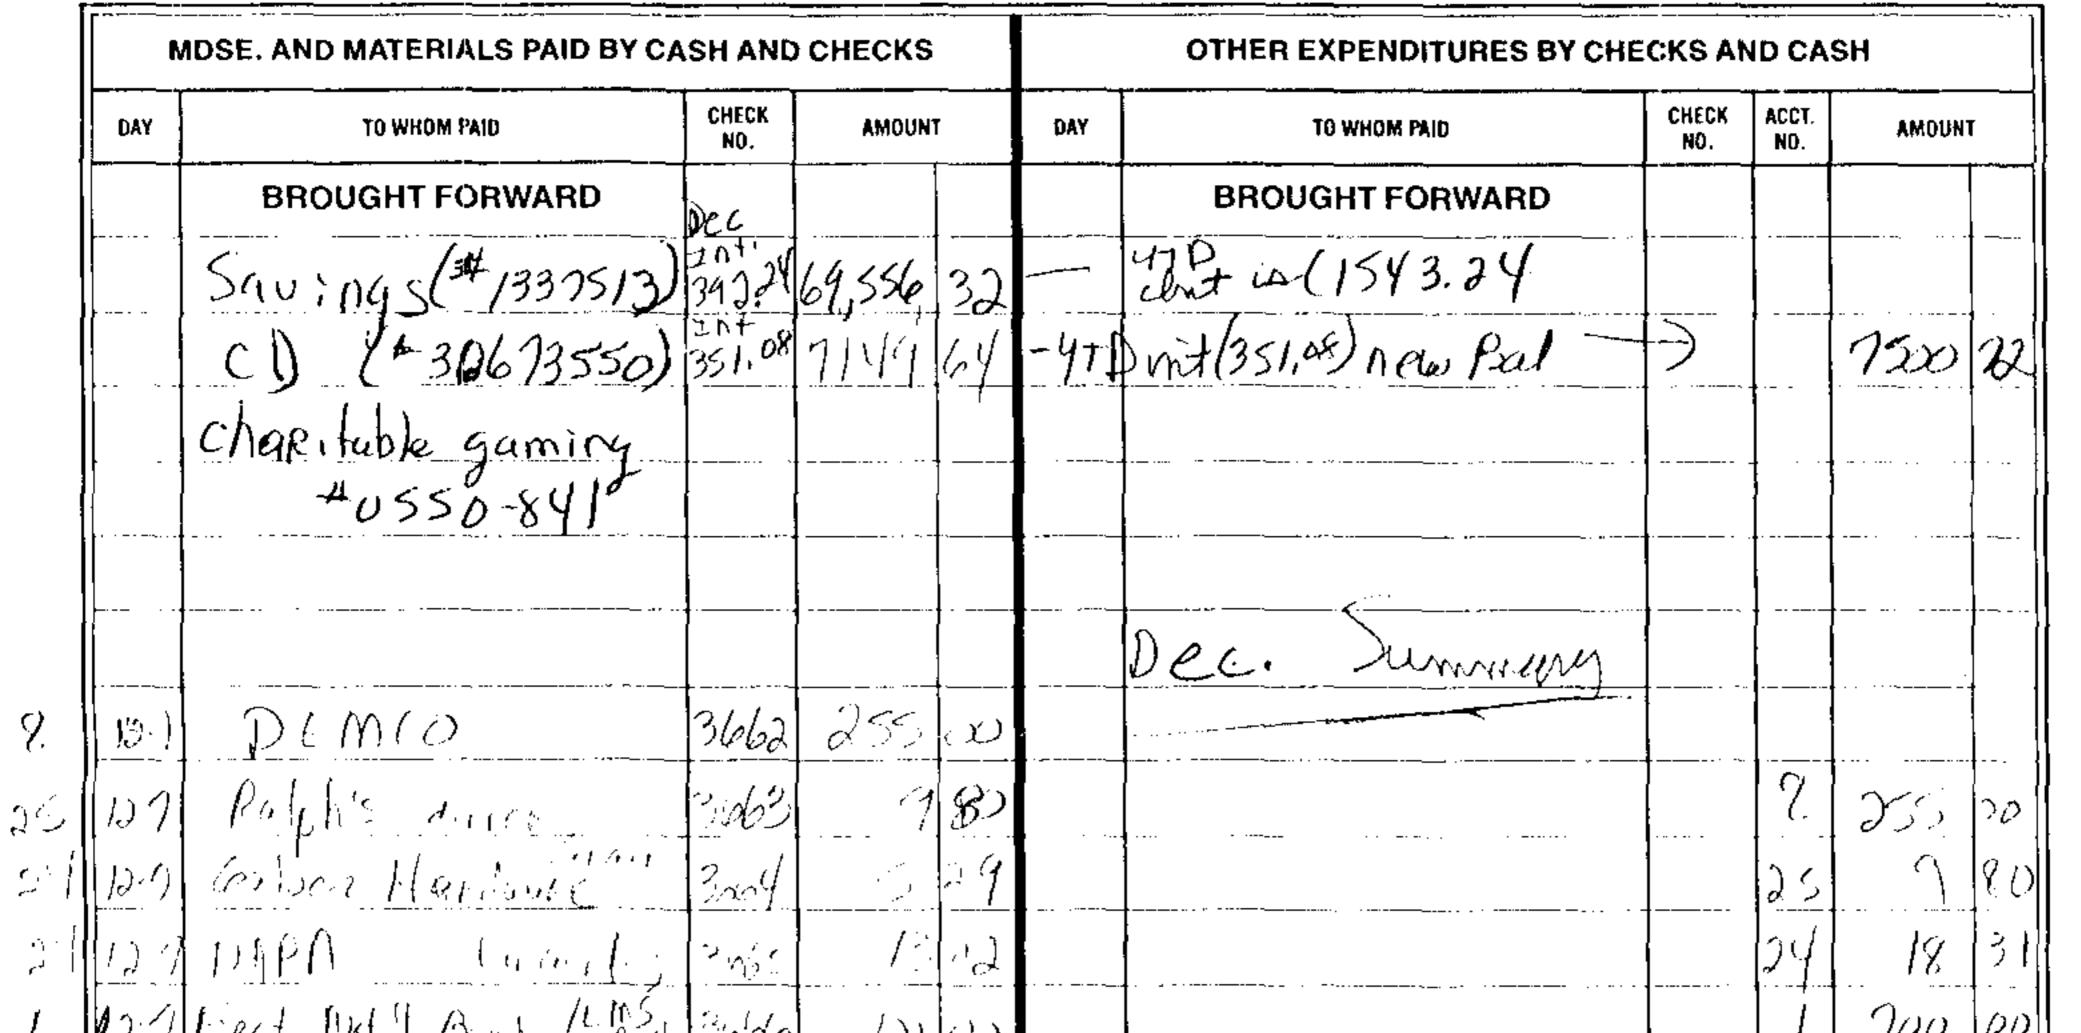

# main checking: 0234877 CONTINUATION SHEET

2

2

| 121   | First Wat Bunk Chard                      | Mode           | $\pm \lambda v$ | $ \partial \mathcal{I} $ |        | · • • • • • • • • • • • • • • • • • • • |                   |   |   | 1  | 100  | 00          |  |
|-------|-------------------------------------------|----------------|-----------------|--------------------------|--------|-----------------------------------------|-------------------|---|---|----|------|-------------|--|
| 12-7  | Protreaster                               | 3647           | 90              | $\infty$                 |        |                                         |                   |   | 0 | 29 | 20   | 00          |  |
| 120   | Protracter<br>Dandation Parties<br>FATET  | 3.20%          | 29              | 91                       |        |                                         |                   |   |   |    | 29   | 11          |  |
| 12:00 | EATET                                     | 3669           | 82              | 46                       |        |                                         |                   |   |   |    | 82   | <u>4</u> G  |  |
| :<br> | ······                                    | · ····         |                 |                          |        |                                         |                   |   |   |    |      |             |  |
| <br>  | <br>  · · · · · · · · · · · · · · · · · · |                | 1115            | <u> 54</u>               | ·      |                                         |                   |   |   |    | 1115 | 54          |  |
|       |                                           |                |                 | <br>                     |        |                                         |                   |   |   |    |      |             |  |
|       | ······································    |                | <u> </u>        |                          | r      |                                         |                   |   |   |    |      |             |  |
|       |                                           |                |                 |                          | ·      | · · · · · · · · · · · · · · · · ·       |                   | · |   |    |      |             |  |
| •     |                                           |                |                 |                          | · ·- · |                                         | ····· ··· ··· ··· |   | · |    |      | • • • • • • |  |
|       |                                           |                | F               | <u> </u>                 |        |                                         |                   |   |   |    |      |             |  |
|       | ······································    | .              |                 |                          |        |                                         |                   |   |   |    | ·    |             |  |
|       |                                           |                |                 |                          | · ·    |                                         |                   |   |   |    |      |             |  |
|       | · · · · · · · · · · · · · · · · · · ·     | <br> <br>  - · |                 |                          | i      |                                         |                   |   |   |    |      |             |  |
| <br>  | · · · · · · · · · · · · · · · · · · ·     |                |                 |                          |        |                                         |                   |   |   |    | ···  |             |  |
| j)    |                                           | J              | J               |                          |        |                                         |                   |   |   |    |      |             |  |