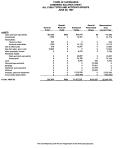

| Current Middles (Synn selected stands)<br>Customer security deposits<br>Ference Solds (MyCN)<br>Accord (1999) | 11,640 | LOS<br>ARE | 71,000<br>2,000<br>6,000 | 10,000<br>2,000<br>4,000 |
|---------------------------------------------------------------------------------------------------------------|--------|------------|--------------------------|--------------------------|
| Typic mare beautions from restricted arrested                                                                 | IAN    | AMI.       | 9.78                     | 92,500                   |
| Cong-turn Littletion<br>Florence bonds populate                                                               |        | 104.691    | 76.00                    | 199,895                  |

Current Tear Prov Tear

Toprooper Unbillion 104.001

630

TOTAL FUND EQUITY TOTAL LIMBURES AND END FOREY SCHLS

ALLETTS

|                                |           |           | 10,007      | 3.8%        |
|--------------------------------|-----------|-----------|-------------|-------------|
| Notes marketin, cornel         | 4390      |           |             |             |
| Tydy Current Assets            |           | 25.005    | 96,600      | 363,600     |
| September Appells              |           |           | 26,607      | 73.694      |
|                                |           |           |             |             |
| tivatinets                     | 53,309    | M.730     | 21,101      | 23,649      |
| Turket Planterstreet Asserts   | 12,145    | 79,004    | ELSSE       | 4336        |
| Count brook                    |           |           |             | 6386        |
|                                | 9,795     |           | 9.765       |             |
|                                |           |           | 2,274,530   | 2,371,467   |
|                                |           |           |             |             |
| Assumptional deposits 600      | 581,291   | 2,85,293  | 1561-3561   | 1002300     |
| Soul fired seems               | 129009    |           | 1,736,720   | 1791000     |
| Other Assets                   |           |           |             | 11,000      |
| Moles resolvables, non-corner? |           |           |             |             |
| Sociative Assets               |           |           |             | FT,800      |
| TOTAL ARTEST                   | \$1,05.00 | \$567,800 | \$1,077,007 | \$1,000,742 |

TOWN OF EVERGREEN ENTERPRESS FUNES COMMINION BALANCE SHEET JUNE SE, 1997

> Manuscratum Only Monorandum Crity Current New Print Year

> > \$16.5% \$12.6% 24.8% 26.6%

EXITESPESIC FUNDS

Matter System Funds

Account for the provision of the varior services to the residents of the Terms of Pumperson, causes assistants of the Statist of Anypolism, All activities occurrency to provide service size accounted for in the fund, footoring, but no females, such descriptions, eventurement, learning and valuated date.