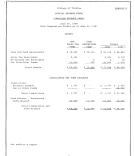

DOTAL DESIGNATING TRANSPERS IN COST.

| EXAMENS OF CASE                                                                                | ton more                | STREET FUND T | 3000       |           |  |  |
|------------------------------------------------------------------------------------------------|-------------------------|---------------|------------|-----------|--|--|
| For the Yeary De                                                                               | del rese se.            | 1998 and 1997 |            |           |  |  |
| Cash files from Operating Activities:                                                          | WATER<br>PARTY<br>PARTY | ITA PRES.     | 1994       | 1004      |  |  |
| Not Income [Dame]                                                                              | \$126,8161              | 21 4, 614     | \$133,3333 | \$127,550 |  |  |
| Adjustments to Boccascilo met operati<br>tore to not cash provided by<br>convetton askirkhima: | 19                      |               |            |           |  |  |
|                                                                                                |                         |               |            |           |  |  |
|                                                                                                |                         | 222           | 222        | 407, 902  |  |  |
| Uncresed decrease in accounts                                                                  |                         |               |            |           |  |  |
| receivable                                                                                     | (2,468)                 | (3,68)        | (4,000)    | 1 310     |  |  |
|                                                                                                |                         | 4 4, 2731     | 1.6,1011   | 5.216     |  |  |
|                                                                                                |                         |               |            |           |  |  |
| manable                                                                                        | 7,716                   | 0.6,7611      | 963        | 217 4547  |  |  |
| increase (decressed in ascuste                                                                 |                         |               |            |           |  |  |
| der to rebre funds                                                                             | 1.022                   | ( 1.639)      | 3.663      | 6.4.480   |  |  |
| Increese in continue descents                                                                  | 2,665                   |               | 7,653      |           |  |  |
| Doctores in calcast as assable                                                                 | 3,845                   |               | 1,445      | 2,320     |  |  |
| DECEMBE IN PRINCES MANAGE                                                                      | 1.177                   |               |            |           |  |  |
| Total adjacence.                                                                               |                         |               |            |           |  |  |
| MAY CARE PROVIDED (MARK) BY                                                                    | -38,664                 | -12,280       | 12,333     | 35,333    |  |  |
| OPERATING ACCUSATION                                                                           |                         |               |            |           |  |  |
|                                                                                                | 31,396                  | 5,470         | 35,660     | 0.623     |  |  |
| CACH PLONG FROM CAPSTAL AND RECATED PERSONS ACCUPANTS                                          |                         |               |            |           |  |  |
|                                                                                                |                         |               |            |           |  |  |
| Frincipal repayments                                                                           |                         |               |            |           |  |  |
| grante                                                                                         |                         |               |            |           |  |  |
| MET CARS (SEER) FOR CHRISTAL AND REAL                                                          |                         |               |            |           |  |  |
| PRESENTE ACTIVITIES                                                                            | 133,8357                | 1.4.8351      | 110,870    | LEMB      |  |  |
| MIT TROUBANT IDECUMANTS DE GAUE                                                                | 1-0,4331                | 033           | 1 3,0001   | 3,166     |  |  |
| CARN AT RESIDENCE OF THEA                                                                      | -12,363                 | .22,132       | 43,462     | -36-502   |  |  |
| CASE AT BID OF YEAR                                                                            | 4,16,332                | 122,261       | 1,23,012   | 1,11,122  |  |  |
| DATES TO LETTING OR CO.O.                                                                      |                         |               |            |           |  |  |

DEPTHERMALIST RESERVENCES OF CASE FLOW

The accompanying colors are an integral part of this statement.

.33,638 6,32,768

--- 1.16.002

EXPOSET E