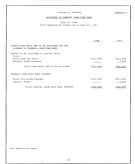

11 13 11111 | 1111

1911-1-1-1-1 

1 --- 1 -- -- - 1

1200

tonger cause

CRANCED IN RETRIEND ENVIRON - EXCENSIVANT PURE TIPE T0564.0 90000

11.003

| Barrer States<br>School Sharper<br>SChool Sharper | -689  | 16, 60  | 1 15,994<br>H,-63<br>6,734 | 2 10.<br>16. |
|---------------------------------------------------|-------|---------|----------------------------|--------------|
| total Specating Revenues                          | 1     | 144.294 | 5.36288                    | 4.86         |
| Operating Expenses:                               |       |         |                            |              |
|                                                   |       |         |                            |              |
|                                                   |       |         |                            |              |
|                                                   | 5,409 |         |                            |              |
|                                                   |       |         |                            |              |

DOTAL DESIGNATING TRANSPERS IN COST.

| EXAMENS OF CASE                                                                                | ton more                | STREET FUND T | 3000       |           |  |  |
|------------------------------------------------------------------------------------------------|-------------------------|---------------|------------|-----------|--|--|
| For the Yeary De                                                                               | del rese se.            | 1998 and 1997 |            |           |  |  |
| Cash files from Operating Activities:                                                          | WATER<br>PARTY<br>PARTY | ITA PRES.     | 1994       | 1004      |  |  |
| Not Income [Dame]                                                                              | \$126,8161              | 21 4, 614     | \$133,3333 | \$127,550 |  |  |
| Adjustments to Boccascilo met operati<br>tore to not cash provided by<br>convetton askirkhima: | 19                      |               |            |           |  |  |
|                                                                                                |                         |               |            |           |  |  |
|                                                                                                |                         | 222           | 222        | 407, 902  |  |  |
| Uncresed decrease in accounts                                                                  |                         |               |            |           |  |  |
| receivable                                                                                     | (2,468)                 | (3,68)        | (4,000)    | 1 310     |  |  |
|                                                                                                |                         | 4 4, 2731     | 1.6,1011   | 5.216     |  |  |
|                                                                                                |                         |               |            |           |  |  |
| manable                                                                                        | 7,716                   | 0.6,7611      | 963        | 217 4547  |  |  |
| increase (decressed in ascuste                                                                 |                         |               |            |           |  |  |
| der to rebre funds                                                                             | 1.022                   | ( 1.639)      | 3.663      | 6.4.480   |  |  |
| Increese in continue descents                                                                  | 2,665                   |               | 7,653      |           |  |  |
| Doctores in calcast as assable                                                                 | 3,845                   |               | 1,445      | 2,320     |  |  |
| DECEMBE IN PRINCES MANAGE                                                                      | 1.177                   |               |            |           |  |  |
| Total adjacence.                                                                               |                         |               |            |           |  |  |
| MAY CARE PROVIDED (MARK) BY                                                                    | -38,664                 | -12,280       | 12,333     | 35,333    |  |  |
| OPERATING ACCUSATION                                                                           |                         |               |            |           |  |  |
|                                                                                                | 31,396                  | 5,470         | 35,660     | 0.623     |  |  |
| CACH PLONG FROM CAPSTAL AND RECATED PERSONS ACCUPANTS                                          |                         |               |            |           |  |  |
|                                                                                                |                         |               |            |           |  |  |
| Frincipal repayments                                                                           |                         |               |            |           |  |  |
| grante                                                                                         |                         |               |            |           |  |  |
| MET CARS (SEER) FOR CHRISTAL AND REAL                                                          |                         |               |            |           |  |  |
| PRESENTE ACTIVITIES                                                                            | 133,8357                | 1.4.8351      | 110,870    | LEMB      |  |  |
| MIT TROUBANT IDECUMANTS DE GAUE                                                                | 1-0,4331                | 033           | 1 3,0001   | 3,166     |  |  |
| CARN AT RESIDENCE OF THEA                                                                      | -12,363                 | .22,132       | 43,462     | -36-502   |  |  |
| CASE AT BID OF YEAR                                                                            | 4,16,332                | 122,261       | 1,23,012   | 1,11,122  |  |  |
| DATES TO LETTING OR CO.O.                                                                      |                         |               |            |           |  |  |