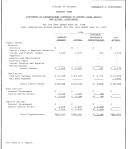

11 13 11111 | 1111

1911-1-1-1-1 

1 --- 1 -- -- - 1

1200

tonger cause

CRANCED IN RETRIEND ENVIRON - EXCENSIVANT PURE TIPE T0564.0 90000

11.003

| Barrer States<br>School Sharper<br>SChool Sharper | -689  | 16, 60  | 1 15,994<br>H,-63<br>6,734 | 2 10.<br>16. |
|---------------------------------------------------|-------|---------|----------------------------|--------------|
| total Specating Revenues                          | 1     | 144.294 | 5.36288                    | 4.86         |
| Operating Expenses:                               |       |         |                            |              |
|                                                   |       |         |                            |              |
|                                                   |       |         |                            |              |
|                                                   | 5,409 |         |                            |              |
|                                                   |       |         |                            |              |