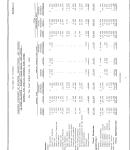

11 13 11111 | 1111

1911-1-1-1-1 

1 --- 1 -- -- - 1

1200

tonger cause

CRANCED IN RETRIEND ENVIRON - EXCENSIVANT PURE TIPE T0564.0 90000

11.003

| Barrer States<br>School Sharper<br>SChool Sharper | -689  | 16, 60  | 1 15,994<br>H,-63<br>6,734 | 2 10.<br>16. |
|---------------------------------------------------|-------|---------|----------------------------|--------------|
| total Specating Revenues                          | 1     | 144.294 | 5.36288                    | 4.86         |
| Operating Expenses:                               |       |         |                            |              |
|                                                   |       |         |                            |              |
|                                                   |       |         |                            |              |
|                                                   | 5,409 |         |                            |              |
|                                                   |       |         |                            |              |