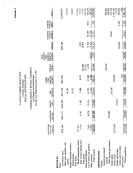

RECEIVABLES

The following is a summary of receivables at December 31, 1997:

| Taxes - Ad valorum                            | General<br>Fund<br>\$4)2,219 | Special<br>Raversec<br>Funds<br>\$2,947,580 | Service<br>Pupds<br>S174,047 | Tirtal<br>\$3,553,846                     |  |
|-----------------------------------------------|------------------------------|---------------------------------------------|------------------------------|-------------------------------------------|--|
| General<br>Federal<br>State<br>Other<br>Total | 5,647<br>366,629<br>5014,495 | 22,090<br>20,588<br>52,996,298              | 5174,047                     | 5,647<br>385,719<br>20,588<br>\$3,568,800 |  |