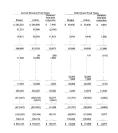

# TOWN OF GOLDEN MEADOW COMBRED STATEMENT OF CASH FLOWS ALL PROPRETARY FLAG TYPES For the Year Ended December 21, 1899

| SL Stee   | obds<br>water belo<br>miser 31.<br>990 |
|-----------|----------------------------------------|
| 9,949 5 0 | (195,68)                               |
| 25,902    | 51,334                                 |
| (2,300)   | (1,038)                                |
|           | 5,329                                  |
| 400       | 4,014                                  |
| 539       | 2,824                                  |
|           | 3,310                                  |
|           | 0.170                                  |
| 34,565    | 57,144                                 |
| 24,879    | (19.081)                               |
| 21,856    | 55,768                                 |
| 21.606    | 55,758                                 |
|           |                                        |

# TOWN OF COLDEN MEADOW COMBINED STATEMENT OF CASH FLORIS ALL PROPER TARK FUND TYPES. Continue

|                                                                                                                                | Deterprise          | and Tigoro | Total<br>Personnin   |
|--------------------------------------------------------------------------------------------------------------------------------|---------------------|------------|----------------------|
|                                                                                                                                | Gas Bysters<br>Fund | Fund       | December 31,<br>1990 |
| Cash flows two capital and related<br>financing activities:<br>Acquisition of fixed secess                                     | 5_05,050            |            | 5 90,000             |
| Not cosh printed bowill for<br>rapide and related financing<br>activities                                                      | 20,200              |            |                      |
| Cash flows boar isotoding activities:<br>interest and disclands earned an<br>investments<br>Gain (less) on sale of investments | 13,529              | . 54       | 13,580               |

Not Cass produced (Month of the Cass) 

Monthurs reference (Monthurs of the Cass) 

Monthurs reference (Monthurs of the Cass) 

Monthurs reference (Monthurs of the Cass) 

Cass and cass or quivelent of the Cass of the