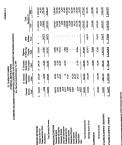

|

Service Servic



INTERNAL SERVICE FUNDS















| 1        | 1      |
|----------|--------|
| O. Belle | 38,000 |
| 1        |        |

| -1   | 5   | ñ     | 1 |
|------|-----|-------|---|
| 3000 | N N | 10000 | 1 |
|      | 510 |       |   |

| 1    |
|------|
| -1   |
| -    |
| 8    |
| MAG. |
| -    |
|      |
|      |
|      |

3000

1 KM 10 M



# EXHIBIT G-I ST, TANDLANY PARISH DEFENDED CONFESSATION AGENCY FUND STATEMENT OF CHANGES IN ASSETS AND LAKELITIES TO THE Vor. Falled Dominion. N. 1987

|                                                      | Dalance<br>December 31,<br>1995 | Additions | Dolations | Dalance<br>Documber 31,<br>2997 |
|------------------------------------------------------|---------------------------------|-----------|-----------|---------------------------------|
| ASSETS