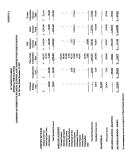

|

Service Servic



INTERNAL SERVICE FUNDS















| 1        | 1      |
|----------|--------|
| O. Belle | 38,000 |
| 1        |        |

| -1   | 5   | ñ     | 1 |
|------|-----|-------|---|
| 3000 | N N | 10000 | 1 |
|      | 510 |       |   |

| 1    |
|------|
| -1   |
| -    |
| 8    |
| MAG. |
| -    |
|      |
|      |
|      |

3000

1 KM 10 M



# EXHIBIT G-I ST, TANDLANY PARISH DEFENDED CONFESSATION AGENCY FUND STATEMENT OF CHANGES IN ASSETS AND LAKELITIES TO THE Vor. Falled Dominion. N. 1987

|                                                      | Dalance<br>December 31,<br>1995 | Additions | Dolations | Dalance<br>Documber 31,<br>2997 |
|------------------------------------------------------|---------------------------------|-----------|-----------|---------------------------------|
| ASSETS