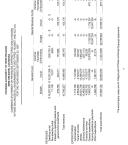

All bank balance and investments of BANO at Sentember 30, 1997, some of by its sacre in BANO's some. Cuth is corous of correct confroments in

|                       | Second.     | Special<br>Extense | desert.    | Xest        | laures<br>East | Mecis   |
|-----------------------|-------------|--------------------|------------|-------------|----------------|---------|
| t deposits<br>etc. of | \$3,090,659 | \$1,500,543        | \$ 622,808 | 9 7,221,653 | Various        | MA      |
| note:                 | 3,000,000   | -8-                | 892,332    | 3,840,532   | Verieso        | Varieus |
| D C                   |             |                    | -53.440    | 53,661      | Various        | NX      |
|                       |             |                    |            |             |                |         |

### NOTE: 2 - Cash and Temperary Cash Investments, Continued:

The investment are enterprised as Category 1. Also, at September 30, 1997, the carrying amount of HANO's deposit was \$7,223,453 and the bank balance was \$12.537.116.