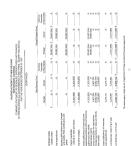

### NOTE 3 - Accounts Receivable

Accounts receivable at September 30, 1997 cousist of the following:

|                                               | General<br>Find | Certificate<br>Program<br>19-2001 | Animaco<br>Program<br>F6-2281 | Voucher<br>Program<br>EW-2211 | San         |
|-----------------------------------------------|-----------------|-----------------------------------|-------------------------------|-------------------------------|-------------|
| Timen                                         | 5 295.100       | 1 4                               | 1.6                           | 1 0                           | 5 295 146   |
|                                               |                 |                                   | -6-                           |                               |             |
|                                               |                 |                                   |                               |                               |             |
| Medicalization program                        |                 | -                                 |                               |                               |             |
| Other (Including nations<br>State and Federal |                 |                                   |                               |                               |             |
| served.                                       | 2,338,606       | 165,331                           | - de                          | X2.990                        | 3,121,429   |
| Total accessors                               |                 |                                   |                               |                               |             |
| receirable                                    | 55,668,591      | 5,489,104                         | 5,5811                        | 5.98,442                      | \$6,272,748 |
|                                               |                 |                                   |                               |                               |             |
|                                               |                 |                                   |                               |                               |             |

### Interfand activity at September 30, 1997 consist of the following:

|                                      | Due from<br>Other Funds | Other Funds |
|--------------------------------------|-------------------------|-------------|
| General Fund                         | \$1,216,212             | \$1,867,933 |
| Special Revenue Funds:               |                         |             |
| Certificate program-PW-2053          | 1.589.625               | 230,034     |
| Heusing assistance program-FW-2201   | 6,504                   | 179,653     |
| Vencher program-FW-2217              | 1.112.636               | 1,661,197   |
| Total interfued receivables/payables | \$3,530,017             | \$3,930,017 |