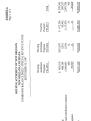

### NOTE: R - Around Linkships

Accreed liabilities consist of the following at September 30, 1997:

|                         | General<br>Exact | Long-term<br>Debt Account<br>Debt Account | Total      |
|-------------------------|------------------|-------------------------------------------|------------|
| Account interest on     |                  |                                           |            |
| nates and bonds         |                  | \$1,319,451                               | \$3,319,45 |
| Accreed widther expense | 1,614,092        | -0-                                       | 1,614,00   |
| Other linicidities      | _326,259         | 0                                         | .336.25    |
| Total account           | \$1,900,751      | \$1,319.451                               | \$3,259.30 |

### NOTE 10 - Fixed Liabilities:

|                            | ng is a summary of<br>September 30, 1997 | LANO's keg-tern de                         | ht transactions f    |  |
|----------------------------|------------------------------------------|--------------------------------------------|----------------------|--|
|                            | Stabace at<br>October 1,<br>1996         | Retinentes,<br>Repayments<br>and Ecophomes | September 38<br>1997 |  |
| ong-Yern<br>count Groups   |                                          |                                            |                      |  |
| ice form rotes             | 5 3,728,968                              | 3 -8-                                      | \$ 3,728,968         |  |
| ID<br>col femoire          | 43,818,176                               | 3,745,808                                  | 40,133,336           |  |
| ink notice<br>themsion     | 3,649,472                                | 636,868                                    | 3,804,484            |  |
| therity bends              | 24.769.692                               | 2.656,889                                  | 22,313,523           |  |
| Total fixed<br>liabilities | \$26,017,020                             | \$6,627,157                                | \$69,188,271         |  |