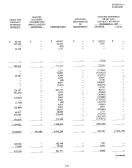

Costmetic

| 1 |  |
|---|--|
|   |  |

COMMOND BALANCE SHEET

- - 1

| , | 153,841,81                      |
|---|---------------------------------|
|   | 13,00,00                        |
|   | 3,129,23<br>13,73<br>151,900,81 |
|   |                                 |

> 206,709 3,192,654 2,360 8,315,607

190

396,987,397

The accompanying none are an integral part of this statement.

| Juni Types<br>Internal<br>Service | Palestary<br>Part Topes<br>Treat<br>and<br>Agency | General<br>Fixed<br>Ance | Green<br>Green<br>Long-Term<br>Date | Details<br>(hiterateshies<br>(hite)<br>Primary<br>(hiterates) | Compound<br>_ Units        | Totals<br>(Memorandum<br>Chily)<br>Experting<br>Society |
|-----------------------------------|---------------------------------------------------|--------------------------|-------------------------------------|---------------------------------------------------------------|----------------------------|---------------------------------------------------------|
| 2,684,904                         |                                                   | 5 445,964,491            | s :                                 | 5 448,964,491<br>116,003,691                                  | 3 16,479,725<br>14,413,936 | 1 463,415,217<br>179,445,487                            |
|                                   | -                                                 |                          | -                                   | 18,531,641                                                    | -                          | 15,551,641                                              |
|                                   |                                                   | -                        | -                                   | 3,129,233                                                     |                            | 3,129,233                                               |
| 1,983,125                         |                                                   |                          |                                     | 159,388,238                                                   | (1,429,449)                | 137,860,996                                             |
|                                   | -                                                 |                          |                                     | 13,855,650                                                    | 2,423                      | 17,158,676                                              |
|                                   |                                                   |                          |                                     |                                                               |                            |                                                         |
|                                   |                                                   |                          |                                     |                                                               |                            |                                                         |
|                                   |                                                   |                          |                                     |                                                               |                            |                                                         |
|                                   | MIL (91.892                                       |                          |                                     | 681,897,892                                                   | 24%50                      | 684674472                                               |
|                                   |                                                   |                          |                                     |                                                               |                            |                                                         |
|                                   |                                                   | -                        |                                     | -                                                             | 456,395                    | 450,395                                                 |
|                                   | -                                                 |                          |                                     | 5,154,000                                                     | 27,068                     | 5,291,069                                               |
|                                   | -                                                 |                          |                                     | 38,523,009<br>13,998,733                                      | 7,660                      | 38,538,409<br>13,998,135                                |
|                                   |                                                   |                          |                                     |                                                               |                            |                                                         |
|                                   | -                                                 | -                        | -                                   | 1,595,759                                                     |                            | 1,586,759                                               |
|                                   |                                                   |                          |                                     | 14.856,558                                                    |                            |                                                         |
|                                   |                                                   |                          |                                     |                                                               |                            |                                                         |
|                                   |                                                   |                          |                                     |                                                               |                            | 5,063,008                                               |
|                                   |                                                   |                          |                                     |                                                               | 36,983                     | 24 042                                                  |
|                                   |                                                   |                          |                                     | 41,746,862                                                    | TAN(NI)                    |                                                         |
| 19,869,821                        |                                                   | 445,955,491              |                                     | 1,635,762,065                                                 | 40,173,7%                  | _1636,785,871                                           |
| \$15,012.96                       | \$ 600,000,705                                    | \$ 446,044,815           | 1 172,016,015                       | 1111124164                                                    | \$42,540,40.               | \$12000000                                              |
|                                   |                                                   |                          |                                     |                                                               |                            |                                                         |