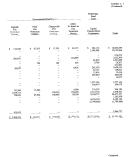

|                                            |              | Grownestal Pant Lype- |         |                  |            |  |
|--------------------------------------------|--------------|-----------------------|---------|------------------|------------|--|
|                                            | Second       | Special<br>Recesses   | Service | Copied<br>Engage | Entrapeler |  |
| LAMBERTON, RQUITY AND OTHER CREEK          | 79           |                       |         |                  |            |  |
| Accesses and Contracts Provide             | \$ 5,753,367 | \$ 4,000,000          | 5 407   | \$ 1,400,515     | 5 1794-03  |  |
| Accred Digrams and Bearfile Provide        |              |                       |         |                  |            |  |
| Pending Trades Penable                     |              |                       |         |                  |            |  |
| Due to Other Funds (Nate 11)               |              | 3,469,842             | 554,711 |                  | 1,793,817  |  |
| Due to Other Grovensweiz                   | 283,802      | 111,838               |         |                  | 141,68     |  |
|                                            |              |                       |         |                  |            |  |
|                                            |              |                       |         |                  |            |  |
|                                            |              |                       | 95,540  |                  |            |  |
|                                            | 388,567      | 5,402,542             |         |                  |            |  |
|                                            | 772,156      |                       |         |                  |            |  |
| Obligations Parable - Current (Novo 17)    |              |                       |         |                  | 4,692,60   |  |
| Compensated Absences Papable - Current     |              |                       |         |                  |            |  |
|                                            |              |                       |         |                  |            |  |
|                                            |              |                       |         |                  |            |  |
|                                            |              |                       |         |                  |            |  |
| Liabilities Psyable Frem Restricted Assets |              |                       |         |                  |            |  |
|                                            |              |                       |         |                  |            |  |
| Bovenus Bands Panable - Long-Torm          |              |                       |         |                  |            |  |
|                                            |              |                       |         |                  | 212,579,60 |  |
|                                            |              |                       |         |                  | (2,719,714 |  |
|                                            |              |                       |         |                  |            |  |
|                                            |              |                       |         |                  |            |  |
|                                            |              |                       |         |                  |            |  |
|                                            |              |                       |         |                  |            |  |

CITY OF BADON ROUGE - PARING OF EAST BAYON ROLLES

3,417,128 Compressed Ahrenon Payable -Obligation Under Capital Leaves -

The accompanying notes are so integral past of this statement

| Post Spen<br>Served<br>Serves | Fidedary<br>Fund Types<br>Trees<br>and<br>Agree's | Gorand<br>Flood<br>Assess | Goseph<br>Goseph<br>Long-Trens<br>Debt. | Totals<br>(Memorandom<br>Only)<br>Primary<br>Clarenteess | Component<br>Units | Totals<br>(Messarandon<br>Only)<br>Reporting<br>Easter |
|-------------------------------|---------------------------------------------------|---------------------------|-----------------------------------------|----------------------------------------------------------|--------------------|--------------------------------------------------------|
| x 106.1%                      | 5 1180144                                         | 5 -                       | 1 -                                     | \$ 15,413,027                                            | 5 595,998          | \$ 14,000,734                                          |
|                               | 635,404                                           |                           |                                         | 635,406                                                  |                    | 633,606<br>5333,606                                    |
|                               | 175.603                                           |                           |                                         | 8,558,T77                                                |                    | 6,856,777                                              |
| -                             | 176,603                                           |                           |                                         | 3,603,081                                                |                    |                                                        |
|                               |                                                   |                           |                                         |                                                          | 22,746             | 22,745                                                 |
|                               |                                                   |                           |                                         | 129,821                                                  |                    |                                                        |
|                               |                                                   |                           |                                         | 4,627,255                                                | 517,257            |                                                        |
|                               |                                                   |                           |                                         | 6,275,475                                                | 97,842             |                                                        |
|                               | 7,945,977                                         |                           |                                         | 7,558,416                                                | 14,654,074         | 24414,692                                              |
|                               |                                                   |                           |                                         | 4,692,071                                                | 144.977            | 6,690,071<br>5,514,139                                 |
| 182,598                       |                                                   |                           | -                                       |                                                          |                    |                                                        |
| 124149                        |                                                   |                           |                                         | 3.198.122                                                |                    |                                                        |
| 124049                        |                                                   |                           |                                         | 1,607                                                    |                    |                                                        |
|                               |                                                   |                           |                                         |                                                          |                    |                                                        |
|                               |                                                   |                           |                                         |                                                          |                    |                                                        |
|                               |                                                   |                           |                                         |                                                          |                    |                                                        |
|                               |                                                   |                           |                                         | 212,576,000                                              |                    | 212,879,008                                            |
|                               |                                                   |                           |                                         | (3.515.71.4)                                             |                    | (2,818,114)                                            |
|                               | -                                                 |                           | 130,570,835                             | 130,376,695                                              | 1,636,944          | 132,293,779                                            |
|                               |                                                   |                           |                                         | 3.417.125                                                | -                  | 3,413,129                                              |
|                               |                                                   |                           | 1,642,516                               | 8,642,585                                                | 1,882,927          | 5,724,512                                              |
| 1 917 236                     |                                                   |                           | 1998.061                                | 1.962.692                                                | 227.766            |                                                        |
| 130 (286                      |                                                   |                           |                                         |                                                          |                    |                                                        |
|                               |                                                   |                           |                                         |                                                          |                    |                                                        |
|                               |                                                   |                           |                                         |                                                          |                    |                                                        |
|                               |                                                   |                           | 19,239                                  | 19,235                                                   |                    | 19.238                                                 |
| 5,362,869                     | _16400,815                                        |                           | _193,51225                              | 596,653,579                                              | 22,613,627         | _399,234,284                                           |
|                               |                                                   |                           |                                         |                                                          |                    |                                                        |