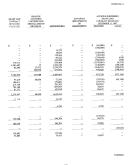

|                                            |              | Grownestal Pant Lype- |         |                  |            |  |
|--------------------------------------------|--------------|-----------------------|---------|------------------|------------|--|
|                                            | Second       | Special<br>Recesses   | Service | Copied<br>Engage | Entrapeler |  |
| LAMBERTON, RQUITY AND OTHER CREEK          | 79           |                       |         |                  |            |  |
| Accesses and Contracts Provide             | \$ 5,753,367 | \$ 4,000,000          | 5 407   | \$ 1,400,515     | 5 1794-03  |  |
| Accred Digrams and Bearfile Provide        |              |                       |         |                  |            |  |
| Pending Trades Penable                     |              |                       |         |                  |            |  |
| Due to Other Funds (Nate 11)               |              | 3,469,842             | 554,711 |                  | 1,793,817  |  |
| Due to Other Grovensweiz                   | 283,802      | 111,838               |         |                  | 141,68     |  |
|                                            |              |                       |         |                  |            |  |
|                                            |              |                       |         |                  |            |  |
|                                            |              |                       | 95,540  |                  |            |  |
|                                            | 388,567      | 5,402,542             |         |                  |            |  |
|                                            | 772,156      |                       |         |                  |            |  |
| Obligations Parable - Current (Novo 17)    |              |                       |         |                  | 4,692,60   |  |
| Compensated Absences Papable - Current     |              |                       |         |                  |            |  |
|                                            |              |                       |         |                  |            |  |
|                                            |              |                       |         |                  |            |  |
|                                            |              |                       |         |                  |            |  |
| Liabilities Psyable Frem Restricted Assets |              |                       |         |                  |            |  |
|                                            |              |                       |         |                  |            |  |
| Bovenus Bands Panable - Long-Torm          |              |                       |         |                  |            |  |
|                                            |              |                       |         |                  | 212,579,60 |  |
|                                            |              |                       |         |                  | (2,719,714 |  |
|                                            |              |                       |         |                  |            |  |
|                                            |              |                       |         |                  |            |  |
|                                            |              |                       |         |                  |            |  |
|                                            |              |                       |         |                  |            |  |

CITY OF BADON ROUGE - PARING OF EAST BAYON ROLLES

3,417,128 Compressed Ahrenon Payable -Obligation Under Capital Leaves -

The accompanying notes are so integral past of this statement

| Post Spen<br>Served<br>Serves | Fidedary<br>Fund Types<br>Trees<br>and<br>Agree's | Gorand<br>Flood<br>Assess | Goseph<br>Goseph<br>Long-Trens<br>Debt. | Totals<br>(Memorandom<br>Only)<br>Primary<br>Clarenteess | Component<br>Units | Totals<br>(Messarandon<br>Only)<br>Reporting<br>Easter |
|-------------------------------|---------------------------------------------------|---------------------------|-----------------------------------------|----------------------------------------------------------|--------------------|--------------------------------------------------------|
| x 106.1%                      | 5 1180144                                         | 5 -                       | 1 -                                     | \$ 15,413,027                                            | 5 595,998          | \$ 14,000,734                                          |
|                               | 635,404                                           |                           |                                         | 635,406                                                  |                    | 633,606<br>5333,606                                    |
|                               | 175.603                                           |                           |                                         | 8,558,T77                                                |                    | 6,856,777                                              |
| -                             | 176,603                                           |                           |                                         | 3,603,081                                                |                    |                                                        |
|                               |                                                   |                           |                                         |                                                          | 22,746             | 22,745                                                 |
|                               |                                                   |                           |                                         | 129,821                                                  |                    |                                                        |
|                               |                                                   |                           |                                         | 4,627,255                                                | 517,257            |                                                        |
|                               |                                                   |                           |                                         | 6,275,475                                                | 97,842             |                                                        |
|                               | 7,945,977                                         |                           |                                         | 7,558,416                                                | 14,654,074         | 24414,692                                              |
|                               |                                                   |                           |                                         | 4,692,071                                                | 144.977            | 6,690,071<br>5,514,139                                 |
| 182,598                       |                                                   |                           | -                                       |                                                          |                    |                                                        |
| 124149                        |                                                   |                           |                                         | 3.198.122                                                |                    |                                                        |
| 124049                        |                                                   |                           |                                         | 1,607                                                    |                    |                                                        |
|                               |                                                   |                           |                                         |                                                          |                    |                                                        |
|                               |                                                   |                           |                                         |                                                          |                    |                                                        |
|                               |                                                   |                           |                                         |                                                          |                    |                                                        |
|                               |                                                   |                           |                                         | 212,576,000                                              |                    | 212,879,008                                            |
|                               |                                                   |                           |                                         | (3.515.71.4)                                             |                    | (2,818,114)                                            |
|                               | -                                                 |                           | 130,570,835                             | 130,376,695                                              | 1,636,944          | 132,293,779                                            |
|                               |                                                   |                           |                                         | 3.417.125                                                | -                  | 3,413,129                                              |
|                               |                                                   |                           | 1,642,516                               | 8,642,585                                                | 1,882,927          | 5,724,512                                              |
| 1 917 236                     |                                                   |                           | 1998.061                                | 1.962.692                                                | 227.766            |                                                        |
| 130 (286                      |                                                   |                           |                                         |                                                          |                    |                                                        |
|                               |                                                   |                           |                                         |                                                          |                    |                                                        |
|                               |                                                   |                           |                                         |                                                          |                    |                                                        |
|                               |                                                   |                           | 19,239                                  | 19,235                                                   |                    | 19.238                                                 |
| 5,362,869                     | _16400,815                                        |                           | _193,51225                              | 596,653,579                                              | 22,613,627         | _399,234,284                                           |
|                               |                                                   |                           |                                         |                                                          |                    |                                                        |