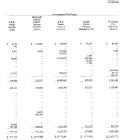

Costmetic

| 1 |  |
|---|--|
|   |  |

COMMOND BALANCE SHEET

- - 1

| , | 153,841,81                      |
|---|---------------------------------|
|   | 13,00,00                        |
|   | 3,129,23<br>13,73<br>151,900,81 |
|   |                                 |

January Company Compan

Equity and Other Credits: Investment in Control Fland Assets Contributed Capital Ofice (1) Rational Carsings (Soir 2) Reserved for Revision Bland Data Service Executed for Reseaught Facility Charges

> 206,709 3,192,654 2,360 8,315,607

190

396,987,397

The accompanying none are an integral part of this statement.

| Juni Types<br>Internal<br>Service | Palestary<br>Part Topes<br>Treat<br>and<br>Agency | General<br>Fixed<br>Ance | Green<br>Green<br>Long-Term<br>Date | Details<br>(hiterateshies<br>(hite)<br>Primary<br>(hiterates) | Compound<br>_ Units        | Totals<br>(Memorandum<br>Chily)<br>Experting<br>Society |
|-----------------------------------|---------------------------------------------------|--------------------------|-------------------------------------|---------------------------------------------------------------|----------------------------|---------------------------------------------------------|
| 2,684,904                         |                                                   | 5 445,964,491            | s :                                 | 5 448,964,491<br>116,003,691                                  | 3 16,479,725<br>14,413,936 | 1 463,415,217<br>179,445,487                            |
|                                   | -                                                 |                          | -                                   | 18,531,641                                                    | -                          | 15,551,641                                              |
|                                   |                                                   | -                        | -                                   | 3,129,233                                                     |                            | 3,129,233                                               |
| 1,983,125                         |                                                   |                          |                                     | 159,388,238                                                   | (1,429,449)                | 137,860,996                                             |
|                                   | -                                                 |                          |                                     | 13,855,650                                                    | 2,423                      | 17,158,676                                              |
|                                   |                                                   |                          |                                     |                                                               |                            |                                                         |
|                                   |                                                   |                          |                                     |                                                               |                            |                                                         |
|                                   |                                                   |                          |                                     |                                                               |                            |                                                         |
|                                   | MIL (91.892                                       |                          |                                     | 681,897,892                                                   | 24%50                      | 684674472                                               |
|                                   |                                                   |                          |                                     |                                                               |                            |                                                         |
|                                   |                                                   | -                        |                                     | -                                                             | 456,395                    | 450,395                                                 |
|                                   | -                                                 |                          |                                     | 5,154,000                                                     | 27,068                     | 5,291,069                                               |
|                                   | -                                                 |                          |                                     | 38,523,009<br>13,998,733                                      | 7,660                      | 38,538,409<br>13,998,135                                |
|                                   |                                                   |                          |                                     |                                                               |                            |                                                         |
|                                   | -                                                 | -                        | -                                   | 1,595,759                                                     |                            | 1,586,759                                               |
|                                   |                                                   |                          |                                     | 14.856,558                                                    |                            |                                                         |
|                                   |                                                   |                          |                                     |                                                               |                            |                                                         |
|                                   |                                                   |                          |                                     |                                                               |                            | 5,063,008                                               |
|                                   |                                                   |                          |                                     |                                                               | 36,983                     | 24 042                                                  |
|                                   |                                                   |                          |                                     | 41,746,862                                                    | TAN(NI)                    |                                                         |
| 19,869,821                        |                                                   | 445,955,491              |                                     | 1,635,762,065                                                 | 40,173,7%                  | _1636,785,871                                           |
| \$15,012.96                       | \$ 600,000,705                                    | \$ 446,044,815           | 1 172,016,015                       | 1111124164                                                    | \$42,540,40.               | \$12000000                                              |
|                                   |                                                   |                          |                                     |                                                               |                            |                                                         |