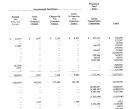

| 334   | 12 | ã | é  | ú |   | ŝ | ś |
|-------|----|---|----|---|---|---|---|
| 100   |    |   | į. | , | , |   |   |
| cko . |    |   | í  |   | S | ž |   |

ALL HISO TYPES ACCOUNT GROUPS AND EXCHANGE PRESENTED COMPOSITY HOURS

1714,856

Access Analytic for Epierman

| East Types<br>Internal<br>Service | Federary<br>Fund Types<br>Treed<br>and<br>and<br>Japany            | General<br>Frost | Coops<br>Creens<br>Long Term<br>Sebs | Totals<br>(Messonation<br>Only)<br>Francy<br>Sign-creases                                    | Companied<br>Units                                  | Totals<br>(Memorandum<br>Ouls)<br>Reporting<br>Entity                                         |
|-----------------------------------|--------------------------------------------------------------------|------------------|--------------------------------------|----------------------------------------------------------------------------------------------|-----------------------------------------------------|-----------------------------------------------------------------------------------------------|
| \$ 5,000,205                      | 5 19,567,908<br>677,911,927                                        | 1 :              | s :                                  | \$ 42,679,537<br>779,872,518                                                                 | 5 12,860,589<br>12,819,206                          | \$ 54,736,026<br>291,891,324                                                                  |
| 0,00                              | 563,847<br>827,141<br>1,794,103<br>2,411,913<br>5,329<br>2,115,356 |                  |                                      | 46,894,763<br>4,923,93<br>4273,51<br>1,594,199<br>1,953,977<br>1,525<br>4,953,575<br>243,009 | 194,476<br>1,472,266<br>1,461,669<br>               | 834,054<br>63,573,63<br>63,773,51<br>1,594,180<br>2,91,973<br>4,979,982<br>241,856<br>271,862 |
| 3,/15                             | 16,216                                                             | -                |                                      | 26,746,775<br>26,746,756<br>22,746<br>21,065<br>1,160,961<br>796,265                         | 1,846,533<br>139,631<br>13,434<br>205,650<br>12,673 | 4,06,077<br>20,791,239<br>22,746<br>129,721<br>40,079<br>7,81,781<br>91,253                   |
| -                                 |                                                                    |                  | -                                    | 31,631,965<br>71,291,613<br>1,396,694<br>1,111,076<br>1,86,641<br>1,111,047                  | 1,357,344                                           | 34,813,129<br>17,281,813<br>1,395,864<br>1,115,876<br>811,320<br>1,311,887                    |
| 9,884,569                         | 99693                                                              | 446,954,875      |                                      | NICTOLICS                                                                                    | 28,499,390                                          | M99,566,000                                                                                   |
|                                   |                                                                    |                  | 12,594,001                           | 12.594.021<br>129.947.194                                                                    | 2,646,737                                           | 12,94,01                                                                                      |
| TITLES                            | 1.67 (41.15)                                                       | S HIGHLAN        | \$.172.55.215                        | \$ 2,111,241,6N                                                                              | 1 GM6,60                                            | \$ 2,216,002,0TT                                                                              |
|                                   |                                                                    |                  |                                      |                                                                                              |                                                     | Continued                                                                                     |