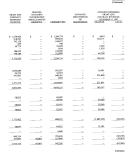

Costmetic

| 1 |  |
|---|--|
|   |  |

COMMOND BALANCE SHEET

- - 1

| , | 153,841,81                      |
|---|---------------------------------|
|   | 13,00,00                        |
|   | 3,129,23<br>13,73<br>151,900,81 |
|   |                                 |

January Company Compan

Equity and Other Credits: Investment in Control Fland Assets Contributed Capital Ofice (1) Rational Carsings (Soir 2) Reserved for Revision Bland Data Service Executed for Reseaught Facility Charges

> 206,709 3,192,654 2,360 8,315,607

190

396,987,397

The accompanying none are an integral part of this statement.

| Juni Types<br>Internal<br>Service | Palestary<br>Part Topes<br>Treat<br>and<br>Agency | General<br>Fixed<br>Ance | Green<br>Green<br>Long-Term<br>Date | Details<br>(hiterateshies<br>(hite)<br>Primary<br>(hiterates) | Compound<br>_ Units        | Totals<br>(Memorandum<br>Chily)<br>Experting<br>Society |
|-----------------------------------|---------------------------------------------------|--------------------------|-------------------------------------|---------------------------------------------------------------|----------------------------|---------------------------------------------------------|
| 2,684,904                         |                                                   | 5 445,964,491            | s :                                 | 5 448,964,491<br>116,003,691                                  | 3 16,479,725<br>14,413,936 | 1 463,415,217<br>179,445,487                            |
|                                   | -                                                 |                          | -                                   | 18,531,641                                                    | -                          | 15,551,641                                              |
|                                   |                                                   | -                        | -                                   | 3,129,233                                                     |                            | 3,129,233                                               |
| 1,983,125                         |                                                   |                          |                                     | 159,388,238                                                   | (1,429,449)                | 137,860,996                                             |
|                                   | -                                                 |                          |                                     | 13,855,650                                                    | 2,423                      | 17,158,676                                              |
|                                   |                                                   |                          |                                     |                                                               |                            |                                                         |
|                                   |                                                   |                          |                                     |                                                               |                            |                                                         |
|                                   |                                                   |                          |                                     |                                                               |                            |                                                         |
|                                   | MIL (91.892                                       |                          |                                     | 681,897,892                                                   | 24%50                      | 684674472                                               |
|                                   |                                                   |                          |                                     |                                                               |                            |                                                         |
|                                   |                                                   | -                        |                                     | -                                                             | 456,395                    | 450,395                                                 |
|                                   | -                                                 |                          |                                     | 5,154,000                                                     | 27,068                     | 5,291,069                                               |
|                                   | -                                                 |                          |                                     | 38,523,009<br>13,998,733                                      | 7,660                      | 38,538,409<br>13,998,135                                |
|                                   |                                                   |                          |                                     |                                                               |                            |                                                         |
|                                   | -                                                 | -                        | -                                   | 1,595,759                                                     |                            | 1,586,759                                               |
|                                   |                                                   |                          |                                     | 14.856,558                                                    |                            |                                                         |
|                                   |                                                   |                          |                                     |                                                               |                            |                                                         |
|                                   |                                                   |                          |                                     |                                                               |                            | 5,063,008                                               |
|                                   |                                                   |                          |                                     |                                                               | 36,983                     | 24 042                                                  |
|                                   |                                                   |                          |                                     | 41,746,862                                                    | TAN(NI)                    |                                                         |
| 19,869,821                        |                                                   | 445,955,491              |                                     | 1,635,762,065                                                 | 40,173,7%                  | _1636,785,871                                           |
| \$15,012.96                       | \$ 600,000,705                                    | \$ 446,044,815           | 1 172,016,015                       | 1111124164                                                    | \$42,540,40.               | \$12000000                                              |
|                                   |                                                   |                          |                                     |                                                               |                            |                                                         |