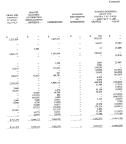

DOUBLE A-1

| ALL COMMENSEST OF RES<br>FOR TS                                                                  | DEEK, EXPENSITION, AND<br>LYPES AND DESCRIPTLY PRE-<br>IN VEAK EXPESS DECEMBER 3                  |                                                                                             | этт |
|--------------------------------------------------------------------------------------------------|---------------------------------------------------------------------------------------------------|---------------------------------------------------------------------------------------------|-----|
|                                                                                                  | General                                                                                           | Special<br>Special<br>Servine                                                               |     |
| and Permits<br>companie Revenues<br>for Gervinn<br>I Perfeits<br>grown Entermant<br>and Revenues | \$ 153,356,567<br>2,626,531<br>11,300,449<br>16,237,706<br>1,300,444<br>12,822,614<br>196,344,350 | \$ 46,182,340<br>236,747<br>35,567,600<br>16,647,256<br>606,602<br>4,067,009<br>161,201,710 |     |

| Mustageon Estense<br>Total Revenue                                                                                                                                                                                                                                  | 12,992,694<br>199,344,130                            | 61,201,713                        | 1446,80    |
|---------------------------------------------------------------------------------------------------------------------------------------------------------------------------------------------------------------------------------------------------------------------|------------------------------------------------------|-----------------------------------|------------|
| Other Fassacing Sources: Proceeds of General Florad Awart Disposition Proceeds From Lings From Debt Organic Losses Opening Transfers in (Date 12) Opening Transfers in (Date 12) Opening Transfers in Plain I Florage Constrained (N Total Other Fassaching Sources | 33,489<br>33,308<br>4,990,433<br>64 (1)<br>4,377,435 | 214,213<br>1,341,978<br>1,511,078 | 4,100,410  |
| Total Revenue and Other Featuring Source<br>Expenditure:                                                                                                                                                                                                            | _ NLWL55                                             | 181,747,556                       | 10,690,757 |