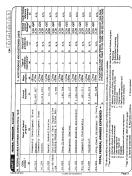

C17,820

Ceptal

93825 253138 83208 25338 13348 25338 13348 13338 133246 13338 433829 853838

2397.000 10.015.250 12.015.201 122.306.000

CITY OF BALDON ROOSE. PARIED OF RAST BATTON SOCIES.
COMMIND PARTMENTS OF REPORTED CONTINUEDUM, AND CHANGES.
IN FIND BELLINICH-ROOSE AND ACTUAL POOR GLAP EXCENSIVE MARING.
GENERAL, SPECIAL REPORTED AND BETTAL PROPERTY HAD THEN
FOR THE YEAR EXHID DECEMBER 31, 1997.

James d Final Armed (Biologicke) \_ Hang)

| Licenses and Premits                       |             |             |            |
|--------------------------------------------|-------------|-------------|------------|
|                                            | 19,559,800  | 11,561,459  |            |
|                                            |             |             |            |
|                                            |             |             |            |
|                                            |             |             |            |
|                                            |             |             |            |
|                                            |             |             |            |
|                                            |             |             |            |
|                                            |             |             |            |
|                                            |             | 4217121     | 580,566    |
|                                            |             |             |            |
| Total Erromory and Other Financing Sources | 189,830,264 | 283,943,247 | 23,951,040 |
| Danielson                                  |             |             |            |
|                                            |             |             |            |
|                                            |             |             |            |
|                                            |             |             |            |
|                                            |             |             |            |
|                                            |             |             |            |
|                                            |             |             |            |
|                                            |             |             |            |
|                                            |             |             |            |
|                                            |             |             |            |
|                                            |             | 2,01,611    |            |
|                                            |             |             |            |
|                                            |             |             |            |
|                                            |             |             |            |
|                                            |             |             |            |
|                                            |             |             |            |
|                                            | 170,594,412 | 179.362.519 |            |
|                                            |             |             |            |
|                                            |             |             |            |
|                                            |             | 9,671,399   |            |
|                                            |             | 15,369,836  | 11,905     |
|                                            |             |             |            |
| Total Expenditures and Other Uses          | 296,875,364 | 205,031,045 | 8343,836   |
| Excess of Baronium and Other Sensors       |             |             |            |
| Over (Under Expenditures and Other Union   | 07,645,1976 |             | 22.274.899 |
|                                            |             |             |            |