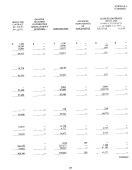

1714,856

Access Analytic for Epierman

| East Types<br>Internal<br>Service | Federary<br>Fund Types<br>Treed<br>and<br>and<br>Japany            | General<br>Frost | Coops<br>Creens<br>Long Term<br>Sebs | Totals<br>(Messonation<br>Only)<br>Francy<br>Sign-creases                                    | Companied<br>Units                                  | Totals<br>(Memorandum<br>Ouls)<br>Reporting<br>Entity                                         |
|-----------------------------------|--------------------------------------------------------------------|------------------|--------------------------------------|----------------------------------------------------------------------------------------------|-----------------------------------------------------|-----------------------------------------------------------------------------------------------|
| \$ 5,000,205                      | 5 19,567,908<br>677,911,927                                        | 1 :              | s :                                  | \$ 42,679,537<br>779,872,518                                                                 | 5 12,860,589<br>12,819,206                          | \$ 54,736,026<br>291,891,324                                                                  |
| 0,00                              | 563,847<br>827,141<br>1,794,103<br>2,411,913<br>5,329<br>2,115,356 |                  |                                      | 46,894,763<br>4,923,93<br>4273,51<br>1,594,199<br>1,953,977<br>1,525<br>4,953,575<br>243,009 | 194,476<br>1,472,266<br>1,461,669<br>               | 834,054<br>63,573,63<br>63,773,51<br>1,594,180<br>2,91,973<br>4,979,982<br>241,856<br>271,862 |
| 3,/15                             | 16,216                                                             | -                |                                      | 26,746,775<br>26,746,756<br>22,746<br>21,065<br>1,160,961<br>796,265                         | 1,846,533<br>139,631<br>13,434<br>205,650<br>12,673 | 4,06,077<br>20,791,239<br>22,746<br>129,721<br>40,079<br>7,81,781<br>91,253                   |
| -                                 |                                                                    |                  | -                                    | 31,631,965<br>71,291,613<br>1,396,694<br>1,111,076<br>1,86,641<br>1,111,047                  | 1,357,344                                           | 34,813,129<br>17,281,813<br>1,395,864<br>1,115,876<br>811,320<br>1,311,887                    |
| 9,884,569                         | 99693                                                              | 446,954,875      |                                      | NICTOLICS                                                                                    | 28,499,390                                          | M99,566,000                                                                                   |
|                                   |                                                                    |                  | 12,594,001                           | 12.594.021<br>129.947.194                                                                    | 2,646,737                                           | 12,94,01                                                                                      |
| TITLES                            | 1.67 (41.15)                                                       | S HIGHLAN        | \$.172.55.215                        | \$ 2,111,241,6N                                                                              | 1 GM6,60                                            | \$ 2,216,002,0TT                                                                              |
|                                   |                                                                    |                  |                                      |                                                                                              |                                                     | Continued                                                                                     |

|                                            |              | Grownestal Pant Lype- |         |                  |            |  |
|--------------------------------------------|--------------|-----------------------|---------|------------------|------------|--|
|                                            | Second       | Special<br>Recesses   | Service | Copied<br>Engage | Entrapeler |  |
| LAMBERTON, RQUITY AND OTHER CREEK          | 79           |                       |         |                  |            |  |
| Accesses and Contracts Provide             | \$ 5,753,367 | \$ 4,000,000          | 5 407   | \$ 1,400,515     | 5 1794-03  |  |
| Accred Digrams and Bearfile Provide        |              |                       |         |                  |            |  |
| Pending Trades Penable                     |              |                       |         |                  |            |  |
| Due to Other Funds (Nate 11)               |              | 3,469,842             | 554,711 |                  | 1,793,817  |  |
| Due to Other Grovensweiz                   | 283,802      | 111,838               |         |                  | 141,68     |  |
|                                            |              |                       |         |                  |            |  |
|                                            |              |                       |         |                  |            |  |
|                                            |              |                       | 95,540  |                  |            |  |
|                                            | 388,567      | 5,402,542             |         |                  |            |  |
|                                            | 772,156      |                       |         |                  |            |  |
| Obligations Parable - Current (Novo 17)    |              |                       |         |                  | 4,692,60   |  |
| Compensated Absences Papable - Current     |              |                       |         |                  |            |  |
|                                            |              |                       |         |                  |            |  |
|                                            |              |                       |         |                  |            |  |
|                                            |              |                       |         |                  |            |  |
| Liabilities Psyable Frem Restricted Assets |              |                       |         |                  |            |  |
|                                            |              |                       |         |                  |            |  |
| Bovenus Bands Panable - Long-Torm          |              |                       |         |                  |            |  |
|                                            |              |                       |         |                  | 212,579,60 |  |
|                                            |              |                       |         |                  | (2,719,714 |  |
|                                            |              |                       |         |                  |            |  |
|                                            |              |                       |         |                  |            |  |
|                                            |              |                       |         |                  |            |  |
|                                            |              |                       |         |                  |            |  |

CITY OF BADON ROUGE - PARING OF EAST BAYON ROLLES

3,417,128 Compressed Ahrenon Payable -Obligation Under Capital Leaves -

The accompanying notes are so integral past of this statement

| Post Spen<br>Served<br>Serves | Fidedary<br>Fund Types<br>Trees<br>and<br>Agree's | Gorand<br>Flood<br>Assess | Goseph<br>Goseph<br>Long-Trens<br>Debt. | Totals<br>(Memorandom<br>Only)<br>Primary<br>Clarenteess | Component<br>Units | Totals<br>(Messarandon<br>Only)<br>Reporting<br>Easter |
|-------------------------------|---------------------------------------------------|---------------------------|-----------------------------------------|----------------------------------------------------------|--------------------|--------------------------------------------------------|
| x 106.1%                      | 5 1180144                                         | 5 -                       | 1 -                                     | \$ 15,413,027                                            | 5 595,998          | \$ 14,000,734                                          |
|                               | 635,404                                           |                           |                                         | 635,406                                                  |                    | 633,606<br>5333,606                                    |
|                               | 175.603                                           |                           |                                         | 8,558,T77                                                |                    | 6,856,777                                              |
| -                             | 176,603                                           |                           |                                         | 3,603,081                                                |                    |                                                        |
|                               |                                                   |                           |                                         |                                                          | 22,746             | 22,745                                                 |
|                               |                                                   |                           |                                         | 129,821                                                  |                    |                                                        |
|                               |                                                   |                           |                                         | 4,627,255                                                | 517,257            |                                                        |
|                               |                                                   |                           |                                         | 6,275,475                                                | 97,842             |                                                        |
|                               | 7,945,977                                         |                           |                                         | 7,558,416                                                | 14,654,074         | 24414,692                                              |
|                               |                                                   |                           |                                         | 4,692,071                                                | 144.977            | 6,690,071<br>5,514,139                                 |
| 182,598                       |                                                   |                           | -                                       |                                                          |                    |                                                        |
| 124149                        |                                                   |                           |                                         | 3.198.122                                                |                    |                                                        |
| 124049                        |                                                   |                           |                                         | 1,607                                                    |                    |                                                        |
|                               |                                                   |                           |                                         |                                                          |                    |                                                        |
|                               |                                                   |                           |                                         |                                                          |                    |                                                        |
|                               |                                                   |                           |                                         |                                                          |                    |                                                        |
|                               |                                                   |                           |                                         | 212,576,000                                              |                    | 212,879,008                                            |
|                               |                                                   |                           |                                         | (3.515.71.4)                                             |                    | (2,818,114)                                            |
|                               | -                                                 |                           | 130,570,835                             | 130,376,695                                              | 1,636,944          | 132,293,779                                            |
|                               |                                                   |                           |                                         | 3.417.125                                                | -                  | 3,413,129                                              |
|                               |                                                   |                           | 1,642,516                               | 8,642,585                                                | 1,882,927          | 5,724,512                                              |
| 1 917 236                     |                                                   |                           | 1998.061                                | 1.962.692                                                | 227.766            |                                                        |
| 130 (286                      |                                                   |                           |                                         |                                                          |                    |                                                        |
|                               |                                                   |                           |                                         |                                                          |                    |                                                        |
|                               |                                                   |                           |                                         |                                                          |                    |                                                        |
|                               |                                                   |                           | 19,239                                  | 19,235                                                   |                    | 19.238                                                 |
| 5,362,869                     | _16400,815                                        |                           | _193,51225                              | 596,653,579                                              | 22,613,627         | _399,234,284                                           |
|                               |                                                   |                           |                                         |                                                          |                    |                                                        |