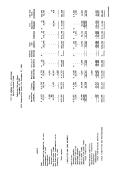

# CITY OF MORBIN CITY, VOLUME Column Security Steel - 812 Fand Types and Suzant Groups Colonies' 27, 1997 Specialists And Season

|                        | _bostal | -bisse-   | _\$900gs  | ATDIOCIA. |
|------------------------|---------|-----------|-----------|-----------|
| ADDITIONAL DESIGNATION |         |           |           |           |
|                        | 1 3.85  | 1 16.52   | s ett     | 1.959     |
|                        |         | 1,061,990 | 1,850,504 | 295.00    |
|                        |         |           |           |           |
|                        |         |           |           |           |
|                        |         |           |           |           |
|                        |         |           |           |           |
|                        |         |           |           |           |
|                        |         |           |           |           |
|                        |         |           |           |           |
|                        |         |           |           |           |
|                        |         |           |           |           |
|                        |         |           |           |           |
|                        |         |           |           |           |
|                        |         |           |           |           |