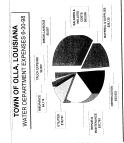

## STATEMENT OF DEFINER, EXHAUSES AND CHANGES IN DETAINED EMPINES ALL REPORTED FORE PERMITTER FORE YAR ROOF FOR 36, 1998

| Total Mider Dept  |         |
|-------------------|---------|
|                   | P195a1  |
|                   |         |
|                   |         |
|                   |         |
|                   |         |
|                   |         |
| Total Sever Depo  | P 237.1 |
|                   | P51843  |
|                   |         |
| APPLATIES SEPTEM  |         |
|                   |         |
|                   | b 69.1  |
| Materials and Esp | 14.1    |
|                   | 133     |
|                   |         |
|                   | 187     |
|                   |         |
|                   | 111     |
|                   |         |
|                   |         |
|                   | F1714   |
|                   |         |
|                   |         |
|                   | * 11:   |
|                   |         |
|                   | 123     |
|                   |         |
|                   | 1111    |
|                   |         |
|                   |         |
|                   |         |

\*....583.4821

## STATIMENT OF CASE PLOTS ALL PROPERTIES FUND THAT INSTELLED IN A 1998

| Net Income (Lone) Refore Transfers |          |   | 36,593  |
|------------------------------------|----------|---|---------|
| Operating Transfers                |          |   |         |
| Set Income after Transfers         |          |   | 36,936  |
| Adjustments to Not Income (Local)  |          |   |         |
|                                    | 8 71,903 |   |         |
|                                    |          |   |         |
|                                    |          |   |         |
|                                    |          |   |         |
| Increase in Accesste Payable       | 3,665    |   |         |
| Not Adjustments                    |          | - | 82,711  |
| Cash Provided by Operations        |          |   |         |
|                                    |          |   |         |
|                                    |          |   |         |
| Change in Contributions            |          |   | 165,523 |