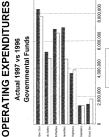

### Additional Financial Information

Consis financial information has been solected for presentation, in a graphical format, on the pages immediately following this lotes. This format is utilized to above the resolet or quickly review additional information resourcing the constil financial operations of the parks and associates interested trends in the associations of the parks and associates interested trends in the associations of the parks.

General Fund expenditures stated \$3,812,200 in 1997 which is up 2.5% from the 1995 level of \$3,543,403. The amount of expenditures by function for 1997 are shown in the following substation:

| Espenditura                                                      | Amount                                               | Percent<br>of Total                         | (Decrease)<br>From 1996                     |
|------------------------------------------------------------------|------------------------------------------------------|---------------------------------------------|---------------------------------------------|
| General government<br>Health and welfare<br>fiducation           | \$ 3,621,395<br>187,161<br>63,765                    | 54.98<br>4.9                                | 8 92,200<br>6,522<br>                       |
| Total expenditues                                                | \$ 3,857,760                                         | 309.4°S                                     | 5 106,855                                   |
| The unreserved and underligated from \$2,455,569 in 1996. This o | fund balance as the Gener<br>memoryed and undesignal | al Fund increased to<br>ed fund balance rep | \$2,859,784 in 1997<br>resents 74.3% of the |

Expenditure in the Special Revenue Pents insted \$30,287,941 in 1997 which is an increase of 10.3% from the 1996 level of \$37,454,750. The supenditures by pressul procument function for 1997 are shown in the following attackable: