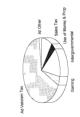

# 1997 Actual - Governmental Funds REVENUES BY FUND TYPE

# 1997 Actual - Governmental Funds Revenues by Source

| Register                         |     | Annua      | Percent<br>of Total | (Decrease)<br>Even 1999  |
|----------------------------------|-----|------------|---------------------|--------------------------|
| Tence                            | - 8 | 27,557,110 | 72.6%               | 1 2,229,535              |
|                                  |     | 7,166,420  | 18.8                | 109,994                  |
|                                  |     |            |                     |                          |
| commissions for services         |     |            |                     |                          |
|                                  |     |            | .5                  |                          |
|                                  |     |            | 5.7                 |                          |
| Use of money and property        |     | 998,431    | 1.6                 | 161,387                  |
| Other                            |     | 222,883    |                     | 30,794                   |
| Total servines                   | 8   | 12,847,636 | 100.0 K             | \$ _3,680,156            |
| Tapes increased due to the grown |     |            | t. Gaming sevens    | ses increased due so the |