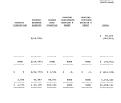

## STATEMENT A

18,006,800

| DESCRIPTION OF THE PERSON OF T | AMBIT    | FEXED.      | LONG-THER    |                                     | RESIDENCE                           |
|--------------------------------------------------------------------------------------------------------------------------------------------------------------------------------------------------------------------------------------------------------------------------------------------------------------------------------------------------------------------------------------------------------------------------------------------------------------------------------------------------------------------------------------------------------------------------------------------------------------------------------------------------------------------------------------------------------------------------------------------------------------------------------------------------------------------------------------------------------------------------------------------------------------------------------------------------------------------------------------------------------------------------------------------------------------------------------------------------------------------------------------------------------------------------------------------------------------------------------------------------------------------------------------------------------------------------------------------------------------------------------------------------------------------------------------------------------------------------------------------------------------------------------------------------------------------------------------------------------------------------------------------------------------------------------------------------------------------------------------------------------------------------------------------------------------------------------------------------------------------------------------------------------------------------------------------------------------------------------------------------------------------------------------------------------------------------------------------------------------------------------|----------|-------------|--------------|-------------------------------------|-------------------------------------|
| ESS                                                                                                                                                                                                                                                                                                                                                                                                                                                                                                                                                                                                                                                                                                                                                                                                                                                                                                                                                                                                                                                                                                                                                                                                                                                                                                                                                                                                                                                                                                                                                                                                                                                                                                                                                                                                                                                                                                                                                                                                                                                                                                                            | PRINCE   | F151422     | Decrowations | 1997                                | 2991                                |
| 1 24,313                                                                                                                                                                                                                                                                                                                                                                                                                                                                                                                                                                                                                                                                                                                                                                                                                                                                                                                                                                                                                                                                                                                                                                                                                                                                                                                                                                                                                                                                                                                                                                                                                                                                                                                                                                                                                                                                                                                                                                                                                                                                                                                       | ( 50,300 |             |              | 0 4,230,233<br>4,620,515<br>320,643 | 6 7,632,463<br>6,461,963<br>139,231 |
|                                                                                                                                                                                                                                                                                                                                                                                                                                                                                                                                                                                                                                                                                                                                                                                                                                                                                                                                                                                                                                                                                                                                                                                                                                                                                                                                                                                                                                                                                                                                                                                                                                                                                                                                                                                                                                                                                                                                                                                                                                                                                                                                | 413,444  | 417,414,279 |              | 412,446<br>17,618,273               | 15,213,599                          |
|                                                                                                                                                                                                                                                                                                                                                                                                                                                                                                                                                                                                                                                                                                                                                                                                                                                                                                                                                                                                                                                                                                                                                                                                                                                                                                                                                                                                                                                                                                                                                                                                                                                                                                                                                                                                                                                                                                                                                                                                                                                                                                                                |          |             | 5 240,000    | 289,800                             | 249,490                             |
|                                                                                                                                                                                                                                                                                                                                                                                                                                                                                                                                                                                                                                                                                                                                                                                                                                                                                                                                                                                                                                                                                                                                                                                                                                                                                                                                                                                                                                                                                                                                                                                                                                                                                                                                                                                                                                                                                                                                                                                                                                                                                                                                |          |             | 2,000,403    | 1,000,400                           | 2,659,169                           |
|                                                                                                                                                                                                                                                                                                                                                                                                                                                                                                                                                                                                                                                                                                                                                                                                                                                                                                                                                                                                                                                                                                                                                                                                                                                                                                                                                                                                                                                                                                                                                                                                                                                                                                                                                                                                                                                                                                                                                                                                                                                                                                                                |          |             | 7,417,495    | 1,417,685                           | 0,514,431                           |
| 1.34,513                                                                                                                                                                                                                                                                                                                                                                                                                                                                                                                                                                                                                                                                                                                                                                                                                                                                                                                                                                                                                                                                                                                                                                                                                                                                                                                                                                                                                                                                                                                                                                                                                                                                                                                                                                                                                                                                                                                                                                                                                                                                                                                       | 1417,735 | 117,018,279 | 110,411,212  | 139,705,485                         | (31,173,140                         |
|                                                                                                                                                                                                                                                                                                                                                                                                                                                                                                                                                                                                                                                                                                                                                                                                                                                                                                                                                                                                                                                                                                                                                                                                                                                                                                                                                                                                                                                                                                                                                                                                                                                                                                                                                                                                                                                                                                                                                                                                                                                                                                                                |          |             |              |                                     |                                     |
|                                                                                                                                                                                                                                                                                                                                                                                                                                                                                                                                                                                                                                                                                                                                                                                                                                                                                                                                                                                                                                                                                                                                                                                                                                                                                                                                                                                                                                                                                                                                                                                                                                                                                                                                                                                                                                                                                                                                                                                                                                                                                                                                | 6.53,289 |             |              | 72,954                              | 4 119,45<br>39,950                  |

## STREEDIST A

|          | FRID TAFE. | 111,8000000  | SPOSTO      |                       |                        |
|----------|------------|--------------|-------------|-----------------------|------------------------|
|          |            |              |             |                       |                        |
|          |            |              |             |                       |                        |
| twe      | Lines      | Assetts      | SECOSEZZONS | 1992                  | 1996                   |
|          |            |              |             |                       |                        |
|          |            |              | 293,438     | 6 291,918<br>20,414   | 9 431,844              |
|          |            |              |             |                       |                        |
|          |            |              |             |                       |                        |
|          | 6469,733   |              | 839,418,292 | \$11,823,533          |                        |
|          |            |              |             |                       |                        |
| 6.34,513 |            | \$17,610,219 |             | 117,019,279<br>24,513 | (15,218,999<br>29,244  |
|          |            |              |             | 3,009,487             | 2,854,545<br>7,827,750 |
|          |            |              |             |                       |                        |
|          |            |              |             | \$10,939,081          |                        |
|          |            |              |             |                       |                        |