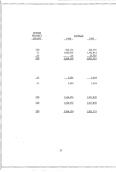

# COMPANY DEAL AND SHEET AND ADDRESS AND ADD

| Due thore other Funds        | 3,654 | 1.042,644 |
|------------------------------|-------|-----------|
|                              |       |           |
| Notes Receivable - (Note 12) |       |           |
|                              |       |           |
|                              |       |           |
|                              |       | - 4       |
|                              |       |           |
|                              |       |           |

| PROPRIETARY<br>_FUNDITYPE_                | FENDENRY<br>FUNDATORE | ACCOUNT GROUP  |                                            | THA                                         |  |
|-------------------------------------------|-----------------------|----------------|--------------------------------------------|---------------------------------------------|--|
| ENTERPOSE<br>FUND                         | ACRINCY<br>FUND       | GEN. PEXED     |                                            | ORANDUM<br>CNLY                             |  |
|                                           |                       |                | _1994                                      | _ 1997                                      |  |
| 80,800<br>50,800<br>116,920<br>-0-        | 1,128,600             | 6              | 1,999,647<br>1,955,968<br>124,591<br>-6-   | 3,218,191<br>1,365,668<br>108,944<br>16,163 |  |
| 199,980<br>239,380<br>3,333,086<br>36,313 |                       | 5,814,254<br>0 | 150,960<br>239,300<br>17,003,530<br>16,215 | 164,184<br>221,160<br>10,582,530<br>-62,153 |  |
| 5,223,336                                 | 1,328,609             | 2,834,234      | 21,007,781                                 | 21,122,052                                  |  |
|                                           |                       |                |                                            |                                             |  |

## GENERAL SPECIAL REVENUE FUNDS FUNDS

LIABELIDES.

| PROPRIETARY<br>JUNE TYPE | FENCIARY<br>EXID TYPE | ACCOUNT GROUPS |            | UTALS           |
|--------------------------|-----------------------|----------------|------------|-----------------|
| ENTERPRISE<br>PLINE      | AGENCY<br>JUND        | GEN. FIXED     |            | ORANGEM<br>ONLY |
|                          |                       |                | 1998       | 1997            |
| 10,143                   | 4                     | .0.            | 33,314     | 55,540          |
| -0                       | -                     | -6-            | 350        | 2,680           |
| -0.                      | 4                     | -0-            | -0.        | 31,380          |
| 1,465                    | - 4                   | -6-            | 1,465      | 30,96           |
| -0-                      | 1,328,680             | -0-            | 1,335,368  | 1,617,26        |
| 10.410                   | 4                     |                | 10.410     | 97.73           |
| 196334                   | 4                     | -0             | 196,534    | 125,76          |
| 32,294                   | -8-                   | -0.            | 32,394     | 7,88            |
| 44,368                   | - 0-                  | -              | 44,769     | 49,05           |
| 1,316,273                | - 4                   | -0.            | 1,316,223  | 1,512,80        |
| \$89,125                 |                       |                |            | 815,12          |
| 2,580,194                | 1,328,680             |                | 3,879,383  | 4,342,53        |
| 3,558,313                |                       |                | 3,890,00   | 3,438,64        |
| 4                        | 4                     | 9,834,234      | 9,814,234  | 9,340,60        |
| 1802.791                 | at a                  | a.             | 1 887 295  | 2 093 29        |
| 288,5%                   | -6-                   | 4              | 288,596    | 266,98          |
|                          |                       | A.             | .1282.264  | 1329.85         |
|                          | -                     |                |            |                 |
| 1,723,280                |                       | 5,814,224      | 37,129,238 | 16,774,31       |
| 8.223.384                | 1,129,609             | 9.814.234      | 21,087,781 | 21,122,15       |