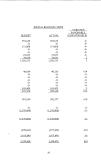

# COMPANY DEAL AND SHEET AND ADDRESS AND ADD

| Due thore other Funds        | 3,654 | 1.042,644 |
|------------------------------|-------|-----------|
|                              |       |           |
| Notes Receivable - (Note 12) |       |           |
|                              |       |           |
|                              |       |           |
|                              |       | - 4       |
|                              |       |           |
|                              |       |           |

| PROPRIETARY<br>_FUNDITYPE_                | FENDENRY<br>FUNDATORE | ACCOUNT GROUP  |                                            | THA                                         |  |
|-------------------------------------------|-----------------------|----------------|--------------------------------------------|---------------------------------------------|--|
| ENTERPOSE<br>FUND                         | ACRINCY<br>FUND       | GEN. PEXED     |                                            | ORANDUM<br>CNLY                             |  |
|                                           |                       |                | _1994                                      | _ 1997                                      |  |
| 80,800<br>50,800<br>116,920<br>-0-        | 1,128,600             | 6              | 1,999,647<br>1,955,968<br>124,591<br>-6-   | 3,218,191<br>1,365,668<br>108,944<br>16,163 |  |
| 199,980<br>239,380<br>3,333,086<br>36,313 |                       | 5,814,254<br>0 | 150,960<br>239,300<br>17,003,530<br>16,215 | 164,184<br>221,160<br>10,582,530<br>-62,153 |  |
| 5,223,336                                 | 1,328,609             | 2,834,234      | 21,007,781                                 | 21,122,052                                  |  |
|                                           |                       |                |                                            |                                             |  |

## GENERAL SPECIAL REVENUE FUNDS FUNDS

LIABELIDES.

| PROPRIETARY<br>JUNE TYPE | FENCIARY<br>EXID TYPE | ACCOUNT GROUPS |            | UTALS           |
|--------------------------|-----------------------|----------------|------------|-----------------|
| ENTERPRISE<br>PLINE      | AGENCY<br>JUND        | GEN. FIXED     |            | ORANGEM<br>ONLY |
|                          |                       |                | 1998       | 1997            |
| 10,143                   | 4                     | .0.            | 33,314     | 55,540          |
| -0                       | -                     | -6-            | 350        | 2,680           |
| -0.                      | 4                     | -0-            | -0.        | 31,380          |
| 1,465                    | - 4                   | -6-            | 1,465      | 30,96           |
| -0-                      | 1,328,680             | -0-            | 1,335,368  | 1,617,26        |
| 10.410                   | 4                     |                | 10.410     | 97.73           |
| 196334                   | 4                     | -0             | 196,534    | 125,76          |
| 32,294                   | -8-                   | -0.            | 32,394     | 7,88            |
| 44,368                   | - 0-                  | -              | 44,769     | 49,05           |
| 1,316,273                | - 4                   | -0.            | 1,316,223  | 1,512,80        |
| \$89,125                 |                       |                |            | 815,12          |
| 2,580,194                | 1,328,680             |                | 3,879,383  | 4,342,53        |
| 3,558,313                |                       |                | 3,890,00   | 3,438,64        |
| 4                        | 4                     | 9,834,234      | 9,814,234  | 9,340,60        |
| 1802.791                 | at a                  | a.             | 1 887 295  | 2 093 29        |
| 288,5%                   | -6-                   | 4              | 288,596    | 266,98          |
|                          |                       | A.             | .1282.264  | 1329.85         |
|                          | -                     |                |            |                 |
| 1,723,280                |                       | 5,814,224      | 37,129,238 | 16,774,31       |
| 8.223.384                | 1,129,609             | 9.814.234      | 21,087,781 | 21,122,15       |