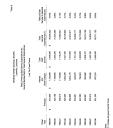

| Special reviews funds expenditures by function wave: | Arous       | Percent<br>of Fotal | Bosses<br>(Borress)<br>Boss.292 |
|------------------------------------------------------|-------------|---------------------|---------------------------------|
| Destruction                                          | 8 3,500,123 | 31.2                | \$ 1,605,799                    |
| Goward administration                                | 195,913     | 1.8                 |                                 |
| School administration                                | 53(465      |                     | 14,194                          |
| Dunison sorviers                                     | 34,795      | 3                   | 4.582                           |
|                                                      |             | 5.8                 |                                 |
|                                                      |             |                     |                                 |
|                                                      |             |                     | 5,124                           |
|                                                      |             | 35.6                |                                 |
|                                                      |             |                     |                                 |
| Delet service                                        | 38,589      | 2                   | -                               |
|                                                      | 830352765   | 208.0               | 8 1 433 245                     |