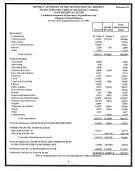

## DOSTRUCT ATTORNEY OF THE SECOND REDUCTAL DISTRICT Concessorated Pidestery Assessed Fund Funds Funds 5 20 Tall 5 (0.175 5 (1.297 5 25,929 56,123

DAMELTHES AND FUND DOUTS. Linkston

Tent liabilities

Tetal equits

\$162,860 \$ 76,648 \$ 69,472 \$301,663 \$

65,472

11,700

S 12,888 S 2,379 S

115 MI 66 951

X 162,843 X TRAPE X 68,472 X 231,663 X

27,540 272

DISTRICT ATTORNEY BY THE SECONDS AUGULAL DISTRICT
Profelor of Beavelle, Californe and Jackson, Londston
Notes to the Pleasand Balewayer.
And find the Year Ended December 31, 1997
TRODUCTION