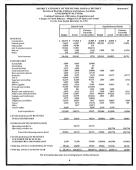

Workhood Physic Cultivation For Special Revenue Fund

DISTRICT ATTORNEY OF THE SECOND REPORTED INSTRUCT

|                   | Title IV | -D Collectic |  |
|-------------------|----------|--------------|--|
| HENENUES          |          |              |  |
| Commissions       |          |              |  |
| Federal grounts   | 22'      | UD9          |  |
| Interest carnings |          | 365          |  |
| Total revenues    | 22       | 221,544      |  |

EXPENDITIBLES (Who sameline

Telephone and addition Total consultures

EXCESS OF REVENUES OVER EXPENDITURES Total other financing regress (sund

(26,200) 34,792

0.850

(45,070) 10,50

CMS CM