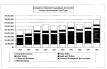

The following is a ownwary of recurring primary greent government operations for 1999 by find from

Total 1999 primary general government revenues increased by 14.4 percent from that of 1997. The majority of the interesso occurred in sales tax and integer

|                  |           | 99      |          | 97      | 010371  | 801 1992 |
|------------------|-----------|---------|----------|---------|---------|----------|
| ESSE OF PURSO    | Attent    | Selline | Anne     | Salline | Amount  | Silver   |
| S most preparent | 56 175 5  | 16.1%   | 95 566 7 | 16.0%   | 1004    | 14.00    |
|                  |           |         |          |         |         |          |
|                  |           |         |          |         |         |          |
|                  |           |         |          |         |         |          |
|                  |           |         |          |         |         |          |
|                  |           |         |          |         |         |          |
|                  |           |         |          |         |         |          |
| Entire Service   | 6796.1    | 17.5%   | 4361     | 30.8%   | 9(1.6)  | (1.05    |
| Time             | K24 244 0 | 200.0%  | KH 404 F | 100.0%  | \$42(1) | 15.0     |

Primary general government expenditures for 1998 increased by IE.8 percent from that of 1997. The increase is due primarily to increases in public softry, public works and onlines and normation consolidates. A communical of 1997 and 1989 control overnment.