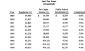

The Schwing schoolde Electrons the relationship of the General Fund unreserved Soulbalance to the General Fund operating budget for the illustrated years:

| Fiscal<br>Year<br>Ended<br>December 31 | Deserved<br>Field<br>Behoor | Opening<br>Budget,<br>Suspending<br>Year | Ratio of Common<br>Fund Dalance to<br>Steameding Year's<br>Design |
|----------------------------------------|-----------------------------|------------------------------------------|-------------------------------------------------------------------|
| 1994                                   | 5,480,536                   | 6,715,342                                | 74%                                                               |
|                                        |                             |                                          |                                                                   |
|                                        | 6,715,830                   | 30,784,602                               |                                                                   |
|                                        |                             |                                          |                                                                   |
|                                        |                             |                                          |                                                                   |

The General Fund is hearthy depresent upon size in tweezer as a finding source. Further part ground (15%) of the General Bunderse size the FMP consists of units to account the first part of the process of the FMP consists of units to account the first part of the part