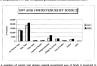

The following is a ownwary of recurring primary greent government operations for 1999 by find from

Total 1999 primary general government revenues increased by 14.4 percent from that of 1997. The majority of the interesso occurred in sales tax and integer

|                  |           | 99      |          | 97      | 010371  | 801 1992 |
|------------------|-----------|---------|----------|---------|---------|----------|
| ESSE OF PURSO    | Attent    | Selline | Anne     | Salline | Amount  | Silver   |
| S most preparent | 56 175 5  | 16.1%   | 95 566 7 | 16.0%   | 1004    | 14.00    |
|                  |           |         |          |         |         |          |
|                  |           |         |          |         |         |          |
|                  |           |         |          |         |         |          |
|                  |           |         |          |         |         |          |
|                  |           |         |          |         |         |          |
|                  |           |         |          |         |         |          |
| Entire Service   | 6796.1    | 17.5%   | 4361     | 30.8%   | 9(1.6)  | (1.05    |
| Time             | K24 244 0 | 200.0%  | KH 404 F | 100.0%  | \$42(1) | 15.0     |

Primary general government expenditures for 1998 increased by IE.8 percent from that of 1997. The increase is due primarily to increases in public softry, public works and onlines and normation consolidates. A communical of 1997 and 1989 control overnment.