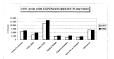

The following is a ownwary of recurring primary greent government operations for 1999 by find from

Total 1999 primary general government revenues increased by 14.4 percent from that of 1997. The majority of the interesso occurred in sales tax and integer

|                  |           | 99      |          | 97      | 010371  | 801 1992 |
|------------------|-----------|---------|----------|---------|---------|----------|
| ESSE OF PURSO    | Attent    | Selline | Anne     | Salline | Amount  | Silver   |
| S most preparent | 56 175 5  | 16.1%   | 95 566 7 | 16.0%   | 1004    | 14.00    |
|                  |           |         |          |         |         |          |
|                  |           |         |          |         |         |          |
|                  |           |         |          |         |         |          |
|                  |           |         |          |         |         |          |
|                  |           |         |          |         |         |          |
|                  |           |         |          |         |         |          |
| Entire Service   | 6796.1    | 17.5%   | 4361     | 30.8%   | 9(1.6)  | (1.05    |
| Time             | K24 244 0 | 200.0%  | KH 404 F | 100.0%  | \$42(1) | 15.0     |

Primary general government expenditures for 1998 increased by IE.8 percent from that of 1997. The increase is due primarily to increases in public softry, public works and onlines and normation consolidates. A communical of 1997 and 1989 control overnment.