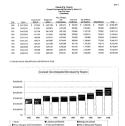

The following is a ownwary of recurring primary greent government operations for 1999 by find from

Total 1999 primary general government revenues increased by 14.4 percent from that of 1997. The majority of the interesso occurred in sales tax and integer

|                  |           | 99      |          | 97      | 010371  | 801 1992 |
|------------------|-----------|---------|----------|---------|---------|----------|
| ESSE OF PURSO    | Attent    | Selline | Anne     | Salline | Amount  | Silver   |
| S most preparent | 56 175 5  | 16.1%   | 95 566 7 | 16.0%   | 1004    | 14.00    |
|                  |           |         |          |         |         |          |
|                  |           |         |          |         |         |          |
|                  |           |         |          |         |         |          |
|                  |           |         |          |         |         |          |
|                  |           |         |          |         |         |          |
|                  |           |         |          |         |         |          |
| Entire Service   | 6796.1    | 17.5%   | 4361     | 30.8%   | 9(1.6)  | (1.05    |
| Time             | K24 244 0 | 200.0%  | KH 404 F | 100.0%  | \$42(1) | 15.0     |

Primary general government expenditures for 1998 increased by IE.8 percent from that of 1997. The increase is due primarily to increases in public softry, public works and onlines and normation consolidates. A communical of 1997 and 1989 control overnment.