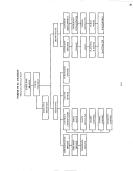

#### REPORTING ENTITY

The Farish of St. Charles' present system of government was established by its Home Rain Charact which became officitive in 1978. The Farish operance under a president control form of government with the Farish Psychologic, seven district Council Members and from a later Council Members, each electric file a form-star recovered term.

The Parish President is the chief executive afficer of the Parish responsible for carrying our policies adopted by the 5t. Charles Parish Concell (the Concell) and for the declinatations, for ferrods and approximate of all parish degenerates, offices, agencies and special districts, the hands of which was appointed by bits. The Parish Prindent relativity the time operating and capital belonging to the Charactiff the approval as lates accomplete the time operating and capital belonging to the Charactiff the approval as lates accomplete.

The Council is the generating surfacely for the Traith of St. Charles, a guident subdivision of the State of Ecolisias as surfacering by the Consistant of the State of Londaina. The Council consists of risks reaches of which two massless are electracpositivities to registerate contributions and seven numbers are electracfor file seven districts. The Council electron surrough in members is chairman and a Co-Colatinana who server a lar polessor. The Council equity speed collect tracts, spenial