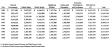

|                  |           | 99      |          | 97      | 010371  | 801 1992 |
|------------------|-----------|---------|----------|---------|---------|----------|
| ESSE OF PURSO    | Attent    | Selline | Anne     | Salline | Amount  | Silver   |
| S most preparent | 56 175 5  | 16.1%   | 95 566 7 | 16.0%   | 1004    | 14.00    |
|                  |           |         |          |         |         |          |
|                  |           |         |          |         |         |          |
|                  |           |         |          |         |         |          |
|                  |           |         |          |         |         |          |
|                  |           |         |          |         |         |          |
|                  |           |         |          |         |         |          |
| Entire Service   | 6796.1    | 17.5%   | 4361     | 30.8%   | 9(1.6)  | (1.05    |
| Time             | K24 244 0 | 200.0%  | KH 404 F | 100.0%  | \$42(1) | 15.0     |

Primary general government expenditures for 1998 increased by IE.8 percent from that of 1997. The increase is due primarily to increases in public softry, public works and onlines and normation consolidates. A communical of 1997 and 1989 control overnment.

The Schwing schoolde Electrons the relationship of the General Fund unreserved Soulbalance to the General Fund operating budget for the illustrated years:

| Fiscal<br>Year<br>Ended<br>December 31 | Deserved<br>Field<br>Behoor | Opening<br>Budget,<br>Suspending<br>Year | Ratio of Common<br>Fund Dalance to<br>Steameding Year's<br>Design |
|----------------------------------------|-----------------------------|------------------------------------------|-------------------------------------------------------------------|
| 1994                                   | 5,480,536                   | 6,715,342                                | 74%                                                               |
|                                        |                             |                                          |                                                                   |
|                                        | 6,715,830                   | 30,784,602                               |                                                                   |
|                                        |                             |                                          |                                                                   |
|                                        |                             |                                          |                                                                   |