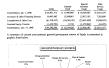

#### Purké ef Es. Charlos Cambiod Fabrer Sheri All Fund Types, Assessed Groupe for Board Cooperant Units. Discontine 31, 1996

|                                                                              |                 | Canan<br>Fund      |                 |                     |
|------------------------------------------------------------------------------|-----------------|--------------------|-----------------|---------------------|
|                                                                              | General<br>Fund | Special<br>Revenue | Date<br>Service | Capitel<br>Projects |
|                                                                              |                 |                    |                 |                     |
|                                                                              |                 |                    |                 |                     |
|                                                                              | 5 67,144        | \$ \$1,002         | \$ 12,347       | 5 7,83              |
|                                                                              | 15,371,368      | 20,863,883         | 6,780,475       | 14,000,00           |
| Baccination, not of allowances for<br>extinent uncohorables:                 |                 |                    |                 |                     |
|                                                                              |                 |                    | 3.296,768       |                     |
|                                                                              |                 | 1,225,682          |                 |                     |
|                                                                              |                 |                    |                 |                     |
|                                                                              |                 |                    |                 | 1,67                |
|                                                                              |                 | 459,436            | 21,526          | 212,60              |
|                                                                              |                 |                    |                 |                     |
|                                                                              |                 |                    |                 |                     |
|                                                                              |                 | 2,125,477          |                 | 3,783,90            |
|                                                                              |                 |                    |                 |                     |
|                                                                              | 251,617         | 600                |                 |                     |
|                                                                              | 2,295           | 3,299              |                 | 56                  |
|                                                                              |                 |                    |                 |                     |
|                                                                              |                 |                    |                 |                     |
|                                                                              |                 |                    |                 |                     |
|                                                                              |                 |                    |                 |                     |
|                                                                              |                 |                    |                 |                     |
|                                                                              |                 |                    |                 |                     |
|                                                                              |                 |                    |                 |                     |
|                                                                              |                 |                    |                 |                     |
|                                                                              |                 |                    |                 |                     |
|                                                                              |                 |                    |                 |                     |
|                                                                              |                 |                    |                 |                     |
|                                                                              |                 |                    |                 |                     |
| Amount to be provided for<br>nationment of general being-norm<br>obligations |                 |                    |                 |                     |
| Total marts and other debits                                                 | \$21,281,790    |                    | \$10,214,638    |                     |
|                                                                              |                 |                    |                 |                     |
|                                                                              |                 |                    |                 |                     |

| Proprieso<br>finel Type<br>Emergine                                                              | Acres<br>General<br>Freed<br>Agen | Congr. General Lang-term Obligations | Total Primary<br>Governments<br>(Me)                                                                                                                       | Conquests<br>Units                                                            | Total Reporting Entity (Monomotive (603)                                                                                                                       |
|--------------------------------------------------------------------------------------------------|-----------------------------------|--------------------------------------|------------------------------------------------------------------------------------------------------------------------------------------------------------|-------------------------------------------------------------------------------|----------------------------------------------------------------------------------------------------------------------------------------------------------------|
| \$ 149,457<br>3,213,540                                                                          | 1 :                               | 1 :                                  | 5 334,610<br>60,677,471                                                                                                                                    | 8 195967                                                                      | 8 434,297                                                                                                                                                      |
| 1,218,400<br>5,455<br>60<br>1173,128<br>20,814<br>405<br>39,634<br>506,3340<br>27,989<br>294,810 |                                   |                                      | 13,890,385<br>2,051,564<br>1,990,211<br>290,925<br>2,000,091<br>44,310<br>44,310<br>114,798<br>294,001<br>6,554<br>294,001<br>566,539<br>27,388<br>204,000 | 1804.122<br>4,130,302<br>194.735<br>24,162<br>190,619<br>290,619<br>4,345,404 | 15,004,507<br>2,401,364<br>246,973<br>46,573<br>40,103<br>30,103<br>42,073,81<br>307,221<br>311,803<br>6,534<br>4,384,503<br>4,384,503<br>5,512,864<br>236,403 |
| 66,239,743                                                                                       | 62,707,915                        |                                      | 126,926,715                                                                                                                                                | 16,356,492                                                                    | 145285210                                                                                                                                                      |
|                                                                                                  |                                   | 6,811,597                            | 4,011,007                                                                                                                                                  | 45,000                                                                        | 6,811,557                                                                                                                                                      |
| YHARAR                                                                                           | \$42,500,815                      | 47,301,730<br>\$16,111,261           | #7,381,719<br>\$2%,723,116                                                                                                                                 | 3,127<br>3,10,696,547                                                         | 47,365,007<br>3,310,619,003                                                                                                                                    |