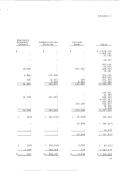

## DENIESGAD CARLES POLICE JURY DENIESS, LOUISIANA Combined Dalaces Sheet - All Paul Types and Account Groups December 31, 1997

|                                                                                                                                                                                                                                                                                                               | Generoscolal Paul Trace        |                              |                        |                      |  |  |  |
|---------------------------------------------------------------------------------------------------------------------------------------------------------------------------------------------------------------------------------------------------------------------------------------------------------------|--------------------------------|------------------------------|------------------------|----------------------|--|--|--|
| A69035                                                                                                                                                                                                                                                                                                        | _General_                      | Special<br>Encount           | twist.                 | Ospitol<br>Projects  |  |  |  |
| Cast, and coats optivalents<br>received to other feeds<br>too from other feeds<br>tand<br>bed follows and<br>improvements<br>feeds to and equipment.<br>Contraction in promess<br>Among and talk of the<br>Among to the provided<br>for realization of the<br>Among to the provided<br>for realization of the | 9 499,461<br>824,407<br>20,996 | 5 5,098,821<br>2,131,931     | 5 185,235<br>1,221,164 | 8 3,061,061<br>3,634 |  |  |  |
| obligations<br>total access                                                                                                                                                                                                                                                                                   | 1 1.131.222                    | 0.8.636.639                  |                        | 1.3,153,365          |  |  |  |
| LIANGLITHE AND PIRE<br>ROSTEY                                                                                                                                                                                                                                                                                 | -                              | *                            | *LLETTERS              | CARGOS               |  |  |  |
| Lindeslikume: Cash comprined Accounts payable Due to other Fanda Boods payable Manna payable - Curtificates of Andersonam Least companie                                                                                                                                                                      | 91.40                          | 2 4,643<br>186,831<br>22,896 | *                      | 9 20,353             |  |  |  |
| agreement#<br>Ancowed wompenhated<br>observes<br>Total Liabilities                                                                                                                                                                                                                                            | 10,00                          | 100.76                       |                        | 27.00                |  |  |  |
| Fund Squity:<br>Taxediment In general<br>fixed assets                                                                                                                                                                                                                                                         |                                |                              |                        |                      |  |  |  |

The second Pixed Assets Long-Term Sebt

ETHTOMOT A

100,001 1,001,034

## DESIDORN, NOTSLAND

Continued Statement of November, Expenditures and Chinges in Fund Milances - All Sovembersal Fund Types For the Year Enfest Excember 31, 1991

| MERCHANIS                                                                                                                                                                                                                                                                                                                                                                                                                                                                                                                                                                                                                                                                                                                                                                                                                                                                                                                                                                                                                                                                                                                                                                                                                                                                                                                                                                                                                                                                                                                                                                                                                                                                                                                                                                                                                                                                                                                                                                                                                                                                                                                      | _General_                                                                                   | Ipresal<br>_kresse                                                                   |
|--------------------------------------------------------------------------------------------------------------------------------------------------------------------------------------------------------------------------------------------------------------------------------------------------------------------------------------------------------------------------------------------------------------------------------------------------------------------------------------------------------------------------------------------------------------------------------------------------------------------------------------------------------------------------------------------------------------------------------------------------------------------------------------------------------------------------------------------------------------------------------------------------------------------------------------------------------------------------------------------------------------------------------------------------------------------------------------------------------------------------------------------------------------------------------------------------------------------------------------------------------------------------------------------------------------------------------------------------------------------------------------------------------------------------------------------------------------------------------------------------------------------------------------------------------------------------------------------------------------------------------------------------------------------------------------------------------------------------------------------------------------------------------------------------------------------------------------------------------------------------------------------------------------------------------------------------------------------------------------------------------------------------------------------------------------------------------------------------------------------------------|---------------------------------------------------------------------------------------------|--------------------------------------------------------------------------------------|
| Taxes: Si valorem Sulos Ghier hours Licenses and pressits Enteroperansellal Revenues                                                                                                                                                                                                                                                                                                                                                                                                                                                                                                                                                                                                                                                                                                                                                                                                                                                                                                                                                                                                                                                                                                                                                                                                                                                                                                                                                                                                                                                                                                                                                                                                                                                                                                                                                                                                                                                                                                                                                                                                                                           | 4 316,500<br>24,100                                                                         | 5 3,018,210<br>2,964,431<br>33,665                                                   |
| Pederal funds                                                                                                                                                                                                                                                                                                                                                                                                                                                                                                                                                                                                                                                                                                                                                                                                                                                                                                                                                                                                                                                                                                                                                                                                                                                                                                                                                                                                                                                                                                                                                                                                                                                                                                                                                                                                                                                                                                                                                                                                                                                                                                                  | 27,176                                                                                      | 24,337                                                                               |
| Forish transportation funds<br>Flats revenue shaling<br>Severeme terms<br>Other state funds<br>Other                                                                                                                                                                                                                                                                                                                                                                                                                                                                                                                                                                                                                                                                                                                                                                                                                                                                                                                                                                                                                                                                                                                                                                                                                                                                                                                                                                                                                                                                                                                                                                                                                                                                                                                                                                                                                                                                                                                                                                                                                           | 1,846,328<br>118,218                                                                        | 567,634<br>92,029<br>239,439<br>76,121                                               |
| Ferm. charace and commissions<br>for interlicas<br>Fines. and for Fritzers<br>interest<br>Cther revocasa<br>Total Brewners                                                                                                                                                                                                                                                                                                                                                                                                                                                                                                                                                                                                                                                                                                                                                                                                                                                                                                                                                                                                                                                                                                                                                                                                                                                                                                                                                                                                                                                                                                                                                                                                                                                                                                                                                                                                                                                                                                                                                                                                     | 184,183<br>22,896<br>19,962<br>183,885<br>1,652,360                                         | 303,528<br>264,035<br>303,355<br>50,285<br>50,285<br>50,285                          |
| CONSULTABLE CONCESS (OVERTHER): Substitute S | 136,434<br>190,366<br>32,431<br>137,312<br>460,243<br>187,283<br>55,455<br>16,356<br>16,365 | 379, 931<br>13, 785<br>586, 256<br>4, 303, 183<br>254, 233<br>74, 295<br>6, 203, 433 |
| SECURE (DEFICIENCY) OF MANBERS                                                                                                                                                                                                                                                                                                                                                                                                                                                                                                                                                                                                                                                                                                                                                                                                                                                                                                                                                                                                                                                                                                                                                                                                                                                                                                                                                                                                                                                                                                                                                                                                                                                                                                                                                                                                                                                                                                                                                                                                                                                                                                 | 269,333                                                                                     | 365,442                                                                              |
| commun. Financias acamena (commi)<br>Transfers in local<br>Other<br>Male of Financias (corress (Dem))<br>Total Other Financias (corress (Dem))                                                                                                                                                                                                                                                                                                                                                                                                                                                                                                                                                                                                                                                                                                                                                                                                                                                                                                                                                                                                                                                                                                                                                                                                                                                                                                                                                                                                                                                                                                                                                                                                                                                                                                                                                                                                                                                                                                                                                                                 | ( 432,062)<br>1 432,092)                                                                    | 1 462,221<br>16,170<br>1 420,301                                                     |
| SOCRET (SEPTICIPACY) OF NEVERTHE AND OTHER SOCRETS OVER EXPERITIFICS AND CREEK USES                                                                                                                                                                                                                                                                                                                                                                                                                                                                                                                                                                                                                                                                                                                                                                                                                                                                                                                                                                                                                                                                                                                                                                                                                                                                                                                                                                                                                                                                                                                                                                                                                                                                                                                                                                                                                                                                                                                                                                                                                                            | ( 172,742)                                                                                  | 1 60,411                                                                             |
| FIRST BALLOCUS, BECOMESS OF YOUR                                                                                                                                                                                                                                                                                                                                                                                                                                                                                                                                                                                                                                                                                                                                                                                                                                                                                                                                                                                                                                                                                                                                                                                                                                                                                                                                                                                                                                                                                                                                                                                                                                                                                                                                                                                                                                                                                                                                                                                                                                                                                               | 1,256,083                                                                                   | 2.202,477                                                                            |
|                                                                                                                                                                                                                                                                                                                                                                                                                                                                                                                                                                                                                                                                                                                                                                                                                                                                                                                                                                                                                                                                                                                                                                                                                                                                                                                                                                                                                                                                                                                                                                                                                                                                                                                                                                                                                                                                                                                                                                                                                                                                                                                                |                                                                                             |                                                                                      |

PURE BALANCES, END OF SIGN

|                                                          |                                               | STATEMENT D                                                                                                  |
|----------------------------------------------------------|-----------------------------------------------|--------------------------------------------------------------------------------------------------------------|
|                                                          |                                               |                                                                                                              |
| _best                                                    | Chostal<br>_Projects_                         | Tetral<br>(Nemocondum<br>(MAY)                                                                               |
| 6 1,315,363                                              | *                                             | 0 3,400,075<br>2,905,430<br>31,600<br>24,600                                                                 |
|                                                          |                                               | 11,420                                                                                                       |
|                                                          | 119,712                                       | 587,614<br>128,564<br>1,065,326<br>1,77,677<br>153,833                                                       |
| 23,985                                                   | 179,169                                       | 417, 113<br>282, 913<br>535, 484<br>28, 182, 332                                                             |
| 1,01,01<br>3,01,01                                       | 35,991<br>1,289,199                           | 130, 694 532, 227 72, 193 137, 112 419, 393 913, 481 5, 912, 117 387, 116 394, 817 7, 984, 618 -11, 397, 618 |
| 1 534,3591                                               | ( 999,226)                                    | ( 987,110)                                                                                                   |
| 700,733<br>202,731<br>168,478<br>3,445,163<br>5,1504,535 | 172,002<br>172,003<br>( 856,676)<br>2,866,036 | 1 11)<br>- 14,150<br>- 14,150<br>1 691,501<br>14,502,501                                                     |
|                                                          |                                               | ,                                                                                                            |