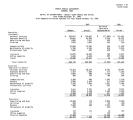

### interior statement or excess, propertures no causes in non manual — his devicement, rate from an experient resistant convocar custs. Not format from the first conductor Mr. 1999 With demandation manual for the device property Mr. 1999

|                            | Service     | Special<br>Exercise |
|----------------------------|-------------|---------------------|
| Respect:                   |             |                     |
|                            |             |                     |
|                            | 4 1,302,584 | A 2,455,499         |
|                            |             | K98K107             |
|                            |             |                     |
|                            |             |                     |
|                            |             |                     |
|                            |             |                     |
|                            |             |                     |
| State revenue sharing, nas |             |                     |
|                            |             |                     |
| 83w                        | 0.01        |                     |
|                            | L 205       | 100, 300            |
|                            |             |                     |
|                            |             |                     |
|                            |             |                     |
|                            |             |                     |
| Treat revenues             | 3.361,069   | 4.703.606           |
|                            |             |                     |
|                            |             |                     |
|                            |             |                     |
|                            |             |                     |
| e-etrial                   |             |                     |
|                            | 210,553     |                     |
|                            |             |                     |
|                            |             |                     |
|                            |             |                     |
| BALLA MARY                 |             |                     |
|                            | 200,000     |                     |
|                            |             |                     |
|                            | 105,434     | 2,888,255           |
|                            |             |                     |
|                            |             |                     |
|                            |             | 29,516              |
|                            |             |                     |
|                            | 31,30       |                     |
|                            | 31,101      | 207,852             |
|                            |             |                     |
|                            |             |                     |
|                            |             |                     |