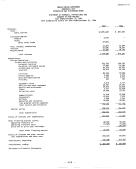

|                  |                                           |                                               |                              |                                            | OWNER &                                           |
|------------------|-------------------------------------------|-----------------------------------------------|------------------------------|--------------------------------------------|---------------------------------------------------|
| jude<br>Georgiaa | Deplosal<br>- Procince                    | (Newsyntan)                                   | Emporard and Co.             | - Boards                                   | nein<br>her design                                |
| 1 :              |                                           | 1 3,7%,363<br>1,661,307<br>360,663            | 1,840,951                    | 1 4,600,079<br>1,666,510<br>360,660        | 1 4,438,788<br>4,381,750<br>136,463               |
|                  | 172,000<br>1702,000<br>181,000<br>181,000 | 1,01,00<br>1,01,00<br>11,45<br>11,45<br>11,45 | 5,414<br>200,454<br>80,660   | 1,00,00<br>60,00<br>60,00<br>70,00         | 1,01,06<br>3,05,68<br>75,361<br>68,89<br>56,38    |
| 2.50             | 48,87                                     | 96,100<br>961,10<br>963,10<br>261,50          | 100,104<br>107,400<br>40,000 | 117,116<br>365,106<br>1,890,045<br>371,569 | 20,000<br>16,001<br>96,00<br>                     |
| -                | 100                                       | 53.55                                         |                              | 30 gm<br>40 gm<br>20 30                    | 100-111<br>100-111                                |
|                  | 16,475<br>107,400                         | 49,400<br>117,980<br>479,340                  | 2,96                         | 91,600<br>981,604<br>691,360               | 97,361<br>413,376<br>647,633                      |
|                  | 8.50                                      | 1,100,300<br>1,004,000<br>2,110,365           | 79-25                        | 5,660,176<br>5,660,178<br>6,176,360        | 1, 897,008<br>3, 197,465<br>6, 960,668            |
|                  | 1,56<br>20,56                             | 10.00                                         | 95,50                        | 15.50                                      | 5,007,556<br>504,780<br>894,780                   |
| ML96             | 83.75<br>_149.30                          | _1,100,101<br>_15,100,101                     | 28,86<br>28,86<br>28,86      | _13,00,000<br>_13,00,000                   | 763,507<br>800,516<br>01,105,000<br>Ulami transis |
|                  |                                           |                                               |                              |                                            |                                                   |
|                  |                                           |                                               |                              |                                            |                                                   |
|                  |                                           |                                               |                              |                                            |                                                   |