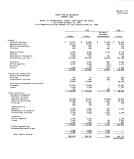

|                            | Service     | Special<br>Exercise |
|----------------------------|-------------|---------------------|
| Respect:                   |             |                     |
|                            |             |                     |
|                            | 4 1,302,584 | A 2,455,499         |
|                            |             | K98K107             |
|                            |             |                     |
|                            |             |                     |
|                            |             |                     |
|                            |             |                     |
|                            |             |                     |
| State revenue sharing, nas |             |                     |
|                            |             |                     |
| 83w                        | 0.01        |                     |
|                            | L 205       | 100, 300            |
|                            |             |                     |
|                            |             |                     |
|                            |             |                     |
|                            |             |                     |
| Treat revenues             | 3.361,069   | 4.703.606           |
|                            |             |                     |
|                            |             |                     |
|                            |             |                     |
|                            |             |                     |
| e-etrial                   |             |                     |
|                            | 210,553     |                     |
|                            |             |                     |
|                            |             |                     |
|                            |             |                     |
| BALLA MARY                 |             |                     |
|                            | 200,000     |                     |
|                            |             |                     |
|                            | 105,434     | 2,888,255           |
|                            |             |                     |
|                            |             |                     |
|                            |             | 29,516              |
|                            |             |                     |
|                            | 31,30       |                     |
|                            | 31,101      | 207,852             |
|                            |             |                     |
|                            |             |                     |
|                            |             |                     |