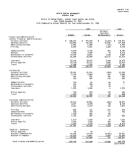

| Facilities healthen |                    | lunes         | Scene                           | 950                                    | Personal Solvi                             |                                                 |                                                         |
|---------------------|--------------------|---------------|---------------------------------|----------------------------------------|--------------------------------------------|-------------------------------------------------|---------------------------------------------------------|
|                     | frai and<br>Assess | Finel<br>Seed | Long-Farm<br>Long-Farm<br>Delet | Accessed                               | Conjument<br>Britis                        |                                                 |                                                         |
|                     |                    | ' :           | ' :                             | • m,m                                  | 9 3,447,365<br>16,554<br>35,165<br>854,165 | \$4,475,200<br>12,501<br>23,000<br>94,348       | 1 3,700,900<br>(7,900<br>107,800<br>(57,600             |
| 2,000               | 9,08               |               |                                 | 800, 800<br>A,433                      | 60,70<br>61,207<br>79,600                  | 467,762<br>64,767<br>59,666<br>89,101<br>48,863 | 507, 630<br>VIO, 760<br>263, 560<br>800, 565<br>61, 206 |
|                     | 160,160            |               |                                 | 180,100<br>139,100<br>50,007<br>50,507 | 20,200<br>1,000<br>2,000                   | 100,000<br>101,000<br>101,000<br>501,000        | 100,000<br>100,000<br>10,000<br>7,000                   |
|                     |                    |               | 27,854<br>21,854<br>3,255,860   | 21,064<br>3,100,000                    | 1,881,000<br>500,889<br>6,160<br>470,000   | 1,254,366<br>511,605<br>30,136<br>3,481,000     | 1211, 222<br>191, 130<br>77, 180<br>5,875, 100          |
|                     | _ :                |               |                                 |                                        | 1,108,046<br>5,000<br>11,104,656<br>24,465 | 1,106,345<br>1,000<br>19,134,656<br>40,334      | 1,160,607<br>6,500<br>7,465,607<br>(0,65)               |
| _629_               | 105,454            |               | 1.65.29                         | -6.00,08                               | 27,523,892                                 | 35.461.096                                      | _21,391,872                                             |
|                     |                    | 11,714,607    |                                 | 25,764,487                             | 0,666,255<br>6,506,562                     | 10,454,251<br>50,130,449                        | 10,410,168<br>26,716,685                                |
| 617,256             |                    |               |                                 | HOF, 304                               | 4,330,381<br>9,321,385                     | 7,048,089<br>9,131,071                          | 1,04,76<br>10,76,69                                     |
|                     | 50,465             |               |                                 | 1,114,000                              | 5,888                                      | 1,119,090                                       | 1,194,405                                               |
|                     | - 22               |               |                                 | 5,990,997<br>10,007,100                | -145.85<br>58.63.L                         | 7,040,469<br>-10,042,00                         | 5,343,885<br>36,700,586                                 |
| 50.86               | 12,465             | .25.256.662   |                                 | MUNICIPALITY                           | 37,521,572                                 | 151,154,295                                     | 25,421,89                                               |
| LULCUL              | 865,885            | 63,76,462     | 12.05.70                        | 802, MR, 100                           | \$61,007,025                               | EUZ.SILES                                       | 100,400,80                                              |
|                     |                    |               |                                 |                                        |                                            |                                                 |                                                         |