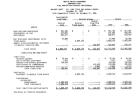

INDIA PAGE STREET OPERATE BELIEFE DEET - ALL FUND TIMES, ACCOUNT MARKET AND DESCRIPTOR PRODUCTOR OF THE TOTAL THE TOTAL THE TOTAL TOTAL VID COMMUNICATION TO THE TOTAL THE

riged assets, net other assets assets assets by daily service funds

CONTINUE BALANCE SHITT - M.L. FAND FANDS, ACCOUNT SHOPE AND DESCRIPTOR PROTECTED SUPPORTER THAT IS

-Fry est

28.20 rund tigetty corer fected copinal

Estatosi samings Sourced Destarced 1,000,000 32.55

LUCKON

| Facilities healthen |                    | lunes         | Scene                           | 950                                    | Personal Solvi                             |                                                 |                                                         |
|---------------------|--------------------|---------------|---------------------------------|----------------------------------------|--------------------------------------------|-------------------------------------------------|---------------------------------------------------------|
|                     | frai and<br>Assess | Finel<br>Seed | Long-Farm<br>Long-Farm<br>Delet | Accessed                               | Conjument<br>Britis                        |                                                 |                                                         |
|                     |                    | ' :           | ' :                             | • m,m                                  | 9 3,447,365<br>16,554<br>35,165<br>854,165 | \$4,475,200<br>12,501<br>23,000<br>94,348       | 1 3,700,900<br>(7,900<br>107,800<br>(57,600             |
| 2,000               | 9,08               |               |                                 | 800, 800<br>A,433                      | 60,70<br>61,207<br>79,600                  | 467,762<br>64,767<br>59,666<br>89,101<br>48,863 | 507, 630<br>VIO, 760<br>263, 560<br>800, 565<br>61, 206 |
|                     | 160,160            |               |                                 | 180,100<br>139,100<br>50,007<br>50,507 | 20,200<br>1,000<br>2,000                   | 100,000<br>101,000<br>101,000<br>501,000        | 100,000<br>100,000<br>10,000<br>7,000                   |
|                     |                    |               | 27,854<br>21,854<br>3,255,860   | 21,064<br>3,100,000                    | 1,881,000<br>500,889<br>6,160<br>470,000   | 1,254,366<br>511,605<br>30,136<br>3,481,000     | 1211, 222<br>191, 130<br>77, 180<br>5,875, 100          |
|                     | _ :                |               |                                 |                                        | 1,108,046<br>5,000<br>11,104,656<br>24,465 | 1,106,345<br>1,000<br>19,134,656<br>40,334      | 1,160,607<br>6,500<br>7,465,607<br>(0,65)               |
| _629_               | 105,454            |               | 1.65.29                         | -6.00,08                               | 27,523,892                                 | 35.461.096                                      | _21,391,872                                             |
|                     |                    | 11,714,607    |                                 | 25,764,487                             | 0,666,255<br>6,506,562                     | 10,454,251<br>50,130,449                        | 10,410,168<br>26,716,685                                |
| 617,256             |                    |               |                                 | HOF, 304                               | 4,330,381<br>9,321,385                     | 7,048,089<br>9,131,071                          | 1,04,76<br>10,76,69                                     |
|                     | 50,465             |               |                                 | 1,114,000                              | 5,888                                      | 1,119,090                                       | 1,194,405                                               |
|                     | - 22               |               |                                 | 5,990,997<br>10,007,100                | -145.85<br>58.63.L                         | 7,040,469<br>-10,042,00                         | 5,343,885<br>36,700,586                                 |
| 50.86               | 12,465             | .25.256.662   |                                 | MUNICIPALITY                           | 37,521,572                                 | 151,154,295                                     | 25,421,89                                               |
| LULCUL              | 865,885            | 63,76,462     | 12.05.70                        | 802, MR, 100                           | \$61,007,025                               | EUZ.SILES                                       | 100,400,80                                              |
|                     |                    |               |                                 |                                        |                                            |                                                 |                                                         |