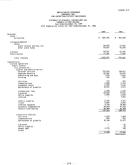

INDIA PAGE STREET OPERATE BELIEFE DEET - ALL FUND TIMES, ACCOUNT MARKET AND DESCRIPTOR PRODUCTOR OF THE TOTAL THE TOTAL THE TOTAL TOTAL VID COMMUNICATION TO THE TOTAL THE

riged assets, net other assets assets assets by daily service funds

CONTINUE BALANCE SHITT - M.L. FAND FANDS, ACCOUNT SHOPE AND DESCRIPTOR PROTECTED SUPPORTER THAT IS

-Fry est

28.20 rund tigetty corer fected copinal

Estatosi samings Sourced Destarced 1,000,000 32.55

LUCKON

| Facilities healthen |                    | lunes         | Scene                           | 950                                    | Personal Solvi                             |                                                 |                                                         |
|---------------------|--------------------|---------------|---------------------------------|----------------------------------------|--------------------------------------------|-------------------------------------------------|---------------------------------------------------------|
|                     | frai and<br>Assess | Finel<br>Seed | Long-Farm<br>Long-Farm<br>Delet | Accessed                               | Conjument<br>Britis                        |                                                 |                                                         |
|                     |                    | ' :           | ' :                             | • m,m                                  | 9 3,447,365<br>16,554<br>35,165<br>854,165 | \$4,475,200<br>12,501<br>23,000<br>94,348       | 1 3,700,900<br>(7,900<br>107,800<br>(57,600             |
| 2,000               | 9,08               |               |                                 | 800, 800<br>A,433                      | 60,70<br>61,207<br>79,600                  | 467,762<br>64,767<br>59,666<br>89,101<br>48,863 | 507, 630<br>VIO, 760<br>263, 560<br>800, 565<br>61, 206 |
|                     | 160,160            |               |                                 | 180,100<br>139,100<br>50,007<br>50,507 | 20,200<br>1,000<br>2,000                   | 100,000<br>101,000<br>101,000<br>501,000        | 100,000<br>100,000<br>10,000<br>7,000                   |
|                     |                    |               | 27,854<br>21,854<br>3,255,860   | 21,064<br>3,100,000                    | 1,881,000<br>500,889<br>6,160<br>470,000   | 1,254,366<br>511,605<br>30,136<br>3,481,000     | 1211, 222<br>191, 130<br>77, 180<br>5,875, 100          |
|                     | _ :                |               |                                 |                                        | 1,108,046<br>5,000<br>11,104,656<br>24,465 | 1,106,345<br>1,000<br>19,134,656<br>40,334      | 1,160,607<br>6,500<br>7,465,607<br>(0,65)               |
| _629_               | 105,454            |               | 1.65.29                         | -6.00,08                               | 27,523,892                                 | 35.461.096                                      | _21,391,872                                             |
|                     |                    | 11,714,607    |                                 | 25,764,487                             | 0,666,255<br>6,506,562                     | 10,454,251<br>50,130,449                        | 10,410,168<br>26,716,685                                |
| 617,256             |                    |               |                                 | HOF, 304                               | 4,330,381<br>9,321,385                     | 7,048,089<br>9,131,071                          | 1,04,76<br>10,76,69                                     |
|                     | 50,465             |               |                                 | 1,114,000                              | 5,888                                      | 1,119,090                                       | 1,194,405                                               |
|                     | - 22               |               |                                 | 5,990,997<br>10,007,100                | -145.85<br>58.63.L                         | 7,040,469<br>-10,042,00                         | 5,343,885<br>36,700,586                                 |
| 50.86               | 12,465             | .25.256.662   |                                 | MUNICIPALITY                           | 37,521,572                                 | 151,154,295                                     | 25,421,89                                               |
| LULCUL              | 865,885            | 63,76,462     | 12.05.70                        | 802, MR, 100                           | \$61,007,025                               | EUZ.SILES                                       | 100,400,80                                              |
|                     |                    |               |                                 |                                        |                                            |                                                 |                                                         |