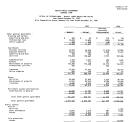

|                  |                                           |                                               |                              |                                            | OWNER &                                           |
|------------------|-------------------------------------------|-----------------------------------------------|------------------------------|--------------------------------------------|---------------------------------------------------|
| jude<br>Georgiaa | Deplosal<br>- Procince                    | (Newsyntan)                                   | Emporard and Co.             | - Boards                                   | nein<br>her design                                |
| 1 :              |                                           | 1 3,7%,363<br>1,661,307<br>360,663            | 1,840,951                    | 1 4,600,079<br>1,666,510<br>360,660        | 1 4,438,788<br>4,381,750<br>136,463               |
|                  | 172,000<br>1702,000<br>181,000<br>181,000 | 1,01,00<br>1,01,00<br>11,45<br>11,45<br>11,45 | 5,414<br>200,454<br>80,660   | 1,00,00<br>60,00<br>60,00<br>70,00         | 1,01,06<br>3,05,68<br>75,361<br>68,89<br>56,38    |
| 2.50             | 48,87                                     | 96,100<br>961,10<br>963,10<br>261,50          | 100,104<br>107,400<br>40,000 | 117,116<br>365,106<br>1,890,045<br>371,569 | 20,000<br>16,001<br>96,00<br>                     |
| -                | 100                                       | 53.55                                         |                              | 30 gm<br>40 gm<br>20 30                    | 100-111<br>100-111                                |
|                  | 16,475<br>107,400                         | 49,400<br>117,980<br>479,340                  | 2,96                         | 91,600<br>981,604<br>691,360               | 97,361<br>413,376<br>647,633                      |
|                  | 8.50                                      | 1,100,300<br>1,004,000<br>2,110,365           | 79-25                        | 5,660,176<br>5,660,178<br>6,176,360        | 1, 897,008<br>3, 197,465<br>6, 960,668            |
|                  | 1,56<br>20,56                             | 10.00                                         | 95,50                        | 15.50                                      | 5,007,556<br>504,780<br>894,780                   |
| ML96             | 83.75<br>_149.30                          | _1,100,101<br>_15,100,101                     | 28,86<br>28,86<br>28,86      | _13,00,000<br>_13,00,000                   | 763,507<br>800,516<br>01,105,000<br>Ulami transis |
|                  |                                           |                                               |                              |                                            |                                                   |
|                  |                                           |                                               |                              |                                            |                                                   |
|                  |                                           |                                               |                              |                                            |                                                   |