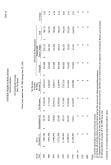

13.245.243.8 14.785.001.8

11.240.481 \$ 1.389.118 \$

|                                        | Combined States<br>and Char<br>All Se<br>For the Ye | Dialement S                 |                          |                             |                               |
|----------------------------------------|-----------------------------------------------------|-----------------------------|--------------------------|-----------------------------|-------------------------------|
|                                        | SERVINAL<br>FUND                                    | SPECIAL<br>PROCESS<br>PLACE | DEBY<br>BERNICE<br>FLACE | CAPITAL<br>PROJECT<br>FUNDS | TOTAL<br>PREMORNIOUM<br>ONLTO |
| PENENALES<br>Local assertion<br>Taxons |                                                     |                             |                          |                             |                               |

0 1 3,700,720 5

|                 | 400,214   | 341,645   | 995,940 | 973,963 | 1,813,963 |
|-----------------|-----------|-----------|---------|---------|-----------|
|                 |           |           |         |         | 1,353,345 |
|                 |           |           |         |         |           |
|                 |           |           |         |         |           |
|                 |           |           |         |         |           |
|                 |           |           |         |         |           |
|                 |           |           |         |         |           |
| Fodoral sources | 1,735,245 | 7,021,609 |         |         | 8,718,004 |

2 15,522,014 2

| Fodoral sevrees                     | _ | 1735,265.  | - | 2,021,600. |           | ٥    |        | -  | 8,738,004  |
|-------------------------------------|---|------------|---|------------|-----------|------|--------|----|------------|
| Tube revenues                       | 5 | 67,100,441 | s | 27,544,745 | 5_3,455,5 | 11.5 | M5,420 | 8. | 98,812,150 |
| ENVENERURS<br>Correct<br>Industries |   |            |   |            |           |      |        |    |            |
| Explor programs                     |   | 39,312,807 |   | 329,320    |           |      |        |    | 28,702,327 |
|                                     |   |            |   |            |           |      |        |    |            |