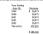

### COMMIND STATISHED TO SERVINGE, EXPENDED HAS AND CHANGES IN FURD BALANCES

|                               | Gueral  | Special<br>Revenue | Copinal<br>Protests | Discount<br>1995 |        |
|-------------------------------|---------|--------------------|---------------------|------------------|--------|
|                               |         |                    |                     |                  |        |
|                               |         |                    |                     |                  |        |
|                               |         |                    |                     |                  |        |
|                               | RELETT  | 41,300             | 140,731             |                  | 23,0   |
|                               |         |                    |                     |                  |        |
|                               |         |                    |                     |                  |        |
|                               | 6,068   | 8,124              |                     | 12349            | 100    |
|                               |         |                    |                     |                  | -30    |
| Tind somen                    | 141,000 | 366,718            | 110,710             | 129,759          | MAY    |
| Dondren                       |         |                    |                     |                  |        |
|                               |         |                    |                     |                  |        |
|                               |         |                    | 209                 |                  |        |
|                               | 110,317 |                    |                     | 189,310          |        |
|                               |         |                    |                     |                  |        |
|                               |         |                    |                     |                  |        |
|                               |         |                    |                     |                  |        |
|                               |         |                    | 149,400             |                  |        |
| Sind expenditures             | 189,292 | MM                 | 3.69,738            | LOLAN.           | 100    |
| Example friends of symmetry   |         |                    |                     |                  |        |
| expenditures                  | _09259  | 364,862            |                     | 35/15            |        |
| Other Resembly assets (1990): |         |                    |                     |                  |        |
|                               |         |                    |                     |                  |        |
|                               | 114/19  |                    |                     | 136,798          |        |
|                               |         |                    |                     | 1136,7000        | 1341.8 |
|                               | 116.758 |                    |                     |                  |        |

.

East Middleson of an area and other source