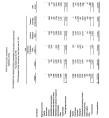

### COMMIND STATISHED TO SERVINGE, EXPENDED HAS AND CHANGES IN FURD BALANCES

|                               | Gueral  | Special<br>Revenue | Copinal<br>Protests | Discount<br>1995 |        |
|-------------------------------|---------|--------------------|---------------------|------------------|--------|
|                               |         |                    |                     |                  |        |
|                               |         |                    |                     |                  |        |
|                               |         |                    |                     |                  |        |
|                               | RELETT  | 41,300             | 140,731             |                  | 23,0   |
|                               |         |                    |                     |                  |        |
|                               |         |                    |                     |                  |        |
|                               | 6,068   | 8,124              |                     | 12349            | 100    |
|                               |         |                    |                     |                  | -30    |
| Tind somen                    | 141,000 | 366,718            | 110,710             | 129,759          | MAY    |
| Dondren                       |         |                    |                     |                  |        |
|                               |         |                    |                     |                  |        |
|                               |         |                    | 209                 |                  |        |
|                               | 110,317 |                    |                     | 189,310          |        |
|                               |         |                    |                     |                  |        |
|                               |         |                    |                     |                  |        |
|                               |         |                    |                     |                  |        |
|                               |         |                    | 149,400             |                  |        |
| Sind expenditures             | 189,292 | MM                 | 3.69,738            | LOLAN.           | 100    |
| Example friends of symmetry   |         |                    |                     |                  |        |
| expenditures                  | _09259  | 364,862            |                     | 35/15            |        |
| Other Resembly assets (1990): |         |                    |                     |                  |        |
|                               |         |                    |                     |                  |        |
|                               | 114/19  |                    |                     | 136,798          |        |
|                               |         |                    |                     | 1136,7000        | 1341.8 |
|                               | 116.758 |                    |                     |                  |        |

.

East Middleson of an area and other source