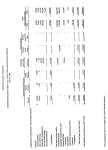

### COMMIND STATISHED TO SERVINGE, EXPENDED HAS AND CHANGES IN FURD BALANCES

|                               | Gueral  | Special<br>Revenue | Copinal<br>Protests | Discount<br>1995 |        |
|-------------------------------|---------|--------------------|---------------------|------------------|--------|
|                               |         |                    |                     |                  |        |
|                               |         |                    |                     |                  |        |
|                               |         |                    |                     |                  |        |
|                               | RELETT  | 41,300             | 140,731             |                  | 23,0   |
|                               |         |                    |                     |                  |        |
|                               |         |                    |                     |                  |        |
|                               | 6,068   | 8,124              |                     | 12349            | 100    |
|                               |         |                    |                     |                  | -30    |
| Tind somen                    | 141,000 | 366,718            | 110,710             | 129,759          | MAY    |
| Dondren                       |         |                    |                     |                  |        |
|                               |         |                    |                     |                  |        |
|                               |         |                    | 209                 |                  |        |
|                               | 110,317 |                    |                     | 189,310          |        |
|                               |         |                    |                     |                  |        |
|                               |         |                    |                     |                  |        |
|                               |         |                    |                     |                  |        |
|                               |         |                    | 149,400             |                  |        |
| Sind expenditures             | 189,292 | MM                 | 3.69,738            | LOLAN.           | 100    |
| Example friends of symmetry   |         |                    |                     |                  |        |
| expenditures                  | _09259  | 364,862            |                     | 35/15            |        |
| Other Resembly assets (1990): |         |                    |                     |                  |        |
|                               |         |                    |                     |                  |        |
|                               | 114/19  |                    |                     | 136,798          |        |
|                               |         |                    |                     | 1136,7000        | 1341.8 |
|                               | 116.758 |                    |                     |                  |        |

.

East Middleson of an area and other source