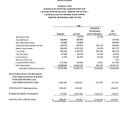

THE R. T. LEWIS CO., LANSING 

The successpanning makes are an imaginal part of this Second emotions.

300

1,760,116

| RMCH             |                | меска          | GROUPS                                | Totals<br>(Manuscreanium<br>Childry |           | Please Page            |
|------------------|----------------|----------------|---------------------------------------|-------------------------------------|-----------|------------------------|
| Aprily<br>Finish | Tree<br>Design | Place<br>Asset | Long-Surm<br>Long-Surm<br>"Strippings | Prinary<br>Communication            | Companion | Series<br>Series       |
| 4,777,002 \$     | 29CW 1         |                | ,                                     | 5 HUROSO 1                          | 10250     | 9,380,234<br>5,986,578 |
|                  |                |                |                                       | 6300,000                            |           | 4.07.00                |
|                  |                |                |                                       |                                     |           |                        |
|                  |                |                |                                       |                                     |           |                        |
|                  |                |                |                                       |                                     |           |                        |
|                  |                |                |                                       |                                     |           | 185,65                 |
| ATTIGUE          | NIA.           |                | -                                     | _AUX038                             | RUHI      | 64,000,000             |
|                  |                |                |                                       | 256,907                             |           | 1938                   |
|                  |                |                |                                       | 166,60                              |           |                        |
|                  |                |                |                                       | 4.HUHH                              |           | 4,311,341              |
| 807,807          |                |                |                                       | 516,644<br>873,627                  |           | 505,044<br>827,007     |
|                  |                | 4117170        |                                       | 41,75,50                            |           | 41,279,288             |
|                  |                | 400000         |                                       |                                     |           |                        |
|                  |                |                |                                       |                                     |           |                        |
|                  |                |                |                                       | TEUM                                |           | 113,000                |
|                  |                |                | 24120                                 | Teams                               |           | TAICIA                 |
|                  |                |                | 20,000                                | 30,000                              | 64,000    | 36,775,475             |
| 1001246 1        |                |                |                                       | 175,746,606 3                       |           |                        |
|                  |                |                |                                       |                                     |           |                        |

AS OF APPEL 30, 1998 Copies \$ 1405402 \$ 120540 \$ E LTHEME E LINEAUS E

| 13(,134 | 1,60,60 | 59,69   |           |  |
|---------|---------|---------|-----------|--|
|         |         |         |           |  |
|         |         |         |           |  |
|         |         | 200,000 | 5,675,760 |  |
|         |         |         |           |  |
|         |         |         |           |  |