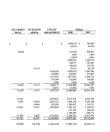

# COMMERCE DAY ONCE SITTEY

|                                                                            |   | General<br>Daniel |   | Special<br>Structure<br>Facility |   | Service<br>Service<br>Freedy | Project<br>Pends |  | Entreprise<br>Facels |  | Surein<br>East |
|----------------------------------------------------------------------------|---|-------------------|---|----------------------------------|---|------------------------------|------------------|--|----------------------|--|----------------|
| ARREST AND OTHER DESIRES  Current Assets  Curt and out-reprinters          | , | 1,434,340         | , | 4,340,00                         | , | 3,696,746                    | 4,60,60          |  | 1,110,101            |  | 1,990          |
| Automotio, et una<br>Automotio Britanisalific, sen<br>Dan Boss unter Kando |   | 200,000           |   | 323,336<br>3,383,404             |   | 694,000<br>890,746           | 1337361          |  | 9(8,000<br>870,400   |  | 11,741         |

THE R. T. LEWIS CO., LANSING 

The successpanning makes are an imaginal part of this Second emotions.

300

1,760,116

| RMCH             |                | меска          | GROUPS                                | Totals<br>(Manuscreanium<br>Childry |           | Please Page            |
|------------------|----------------|----------------|---------------------------------------|-------------------------------------|-----------|------------------------|
| Aprily<br>Finish | Tree<br>Design | Place<br>Asset | Long-Surm<br>Long-Surm<br>"Strippings | Prinary<br>Communication            | Companion | Series<br>Series       |
| 4,777,002 \$     | 29CW 1         |                | ,                                     | 5 HUROSO 1                          | 10250     | 9,380,234<br>5,986,578 |
|                  |                |                |                                       | 6300,000                            |           | 4.07.00                |
|                  |                |                |                                       |                                     |           |                        |
|                  |                |                |                                       |                                     |           |                        |
|                  |                |                |                                       |                                     |           |                        |
|                  |                |                |                                       |                                     |           | 185,65                 |
| ATTIGUE          | NIA.           |                | -                                     | _AUX038                             | RUHI      | 64,000,000             |
|                  |                |                |                                       | 256,907                             |           | 1938                   |
|                  |                |                |                                       | 166,60                              |           |                        |
|                  |                |                |                                       | 4.HUHH                              |           | 4,311,341              |
| 807,807          |                |                |                                       | 516,644<br>873,627                  |           | 505,044<br>827,007     |
|                  |                | 4117170        |                                       | 41,75,50                            |           | 41,279,288             |
|                  |                | 400000         |                                       |                                     |           |                        |
|                  |                |                |                                       |                                     |           |                        |
|                  |                |                |                                       | TEUM                                |           | 113,000                |
|                  |                |                | 24120                                 | Teams                               |           | TAICIA                 |
|                  |                |                | 20,000                                | 30,000                              | 64,000    | 36,775,475             |
| 1001246 1        |                |                |                                       | 175,746,606 3                       |           |                        |
|                  |                |                |                                       |                                     |           |                        |