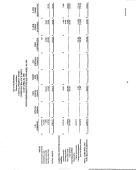

# COMMERCE DAY ONCE SITTEY

|                                                                            |   | General<br>Daniel |   | Special<br>Structure<br>Facility |   | Service<br>Service<br>Freedy | Project<br>Pends |  | Entreprise<br>Facels |  | Surein<br>East |
|----------------------------------------------------------------------------|---|-------------------|---|----------------------------------|---|------------------------------|------------------|--|----------------------|--|----------------|
| ARREST AND OTHER DESIRES  Current Assets  Curt and out-reprinters          | , | 1,434,340         | , | 4,340,00                         | , | 3,696,746                    | 4,60,60          |  | 1,110,101            |  | 1,990          |
| Automotio, et una<br>Automotio Britanisalific, sen<br>Dan Boss unter Kando |   | 200,000           |   | 323,336<br>3,383,404             |   | 694,000<br>890,746           | 1337361          |  | 9(8,000<br>870,400   |  | 11,741         |

THE R. T. LEWIS CO., LANSING 

The successpanning makes are an imaginal part of this Second emotions.

300

1,760,116

| RMCH             |                | меска          | GROUPS                                | Totals<br>(Manuscreanium<br>Childry |           | Please Page            |
|------------------|----------------|----------------|---------------------------------------|-------------------------------------|-----------|------------------------|
| Aprily<br>Finish | Tree<br>Design | Place<br>Asset | Long-Surm<br>Long-Surm<br>"Strippings | Prinary<br>Communication            | Companion | Series<br>Series       |
| 4,777,002 \$     | 29CW 1         |                | ,                                     | 5 HUROSO 1                          | 10250     | 9,380,234<br>5,986,578 |
|                  |                |                |                                       | 6300,000                            |           | 4.07.00                |
|                  |                |                |                                       |                                     |           |                        |
|                  |                |                |                                       |                                     |           |                        |
|                  |                |                |                                       |                                     |           |                        |
|                  |                |                |                                       |                                     |           | 185,65                 |
| ATTIGUE          | NIA.           |                | -                                     | _AUX038                             | RUHI      | 64,000,000             |
|                  |                |                |                                       | 256,907                             |           | 1938                   |
|                  |                |                |                                       | 166,60                              |           |                        |
|                  |                |                |                                       | 4.HUHH                              |           | 4,311,341              |
| 807,807          |                |                |                                       | 516,644<br>873,627                  |           | 505,044<br>827,007     |
|                  |                | 4117170        |                                       | 41,75,50                            |           | 41,279,288             |
|                  |                | 400000         |                                       |                                     |           |                        |
|                  |                |                |                                       |                                     |           |                        |
|                  |                |                |                                       | TEUM                                |           | 113,000                |
|                  |                |                | 24120                                 | Teams                               |           | TAICIA                 |
|                  |                |                | 20,000                                | 30,000                              | 64,000    | 36,775,475             |
| 1001246 1        |                |                |                                       | 175,746,606 3                       |           |                        |
|                  |                |                |                                       |                                     |           |                        |