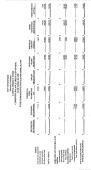

# COMMERCE DAY ONCE SITTEY

|                                                                            |   | General<br>Daniel |   | Special<br>Structure<br>Facility |   | Service<br>Service<br>Freedy | Project<br>Pends |  | Entreprise<br>Facels |  | Surein<br>East |
|----------------------------------------------------------------------------|---|-------------------|---|----------------------------------|---|------------------------------|------------------|--|----------------------|--|----------------|
| ARREST AND OTHER DESIRES  Current Assets  Curt and out-reprinters          | , | 1,434,340         | , | 4,340,00                         | , | 3,696,746                    | 4,60,60          |  | 1,110,101            |  | 1,990          |
| Automotio, et una<br>Automotio Britanisalific, sen<br>Dan Boss unter Kando |   | 200,000           |   | 323,336<br>3,383,404             |   | 694,000<br>890,746           | 1337361          |  | 9(8,000<br>870,400   |  | 11,741         |

THE R. T. LEWIS CO., LANSING 

The successpanning makes are an imaginal part of this Second emotions.

300

1,760,116

| RMCH             |                | меска          | GROUPS                                | Totals<br>(Manuscreanium<br>Childry |           | Please Page            |
|------------------|----------------|----------------|---------------------------------------|-------------------------------------|-----------|------------------------|
| Aprily<br>Finish | Tree<br>Design | Place<br>Asset | Long-Surm<br>Long-Surm<br>"Strippings | Prinary<br>Communication            | Companion | Series<br>Series       |
| 4,777,002 \$     | 29CW 1         |                | ,                                     | 5 HUROSO 1                          | 10250     | 9,380,234<br>5,986,578 |
|                  |                |                |                                       | 6300,000                            |           | 4.07.00                |
|                  |                |                |                                       |                                     |           |                        |
|                  |                |                |                                       |                                     |           |                        |
|                  |                |                |                                       |                                     |           |                        |
|                  |                |                |                                       |                                     |           | 185,65                 |
| ATTIGUE          | NIA.           |                | -                                     | _AUX038                             | RUHI      | 64,000,000             |
|                  |                |                |                                       | 256,907                             |           | 1938                   |
|                  |                |                |                                       | 166,60                              |           |                        |
|                  |                |                |                                       | 4.HUHH                              |           | 4,311,341              |
| 807,807          |                |                |                                       | 516,644<br>873,627                  |           | 505,044<br>827,007     |
|                  |                | 4117170        |                                       | 41,75,50                            |           | 41,279,288             |
|                  |                | 400000         |                                       |                                     |           |                        |
|                  |                |                |                                       |                                     |           |                        |
|                  |                |                |                                       | TEUM                                |           | 113,000                |
|                  |                |                | 24120                                 | Teams                               |           | TAICIA                 |
|                  |                |                | 20,000                                | 30,000                              | 64,000    | 36,775,475             |
| 1001246 1        |                |                |                                       | 175,746,606 3                       |           |                        |
|                  |                |                |                                       |                                     |           |                        |