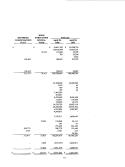

# COMMERCE DAY ONCE SITTEY

|                                                                            |   | General<br>Daniel |   | Special<br>Structure<br>Facility |   | Service<br>Service<br>Freedy | Project<br>Pends |  | Entreprise<br>Facels |  | Surein<br>East |
|----------------------------------------------------------------------------|---|-------------------|---|----------------------------------|---|------------------------------|------------------|--|----------------------|--|----------------|
| ARREST AND OTHER DESIRES  Current Assets  Curt and out-reprinters          | , | 1,434,340         | , | 4,340,00                         | , | 3,696,746                    | 4,60,60          |  | 1,110,101            |  | 1,990          |
| Automotio, et una<br>Automotio Britanisalific, sen<br>Dan Boss unter Kando |   | 200,000           |   | 323,336<br>3,383,404             |   | 694,000<br>890,746           | 1337361          |  | 9(8,000<br>870,400   |  | 11,741         |

THE R. T. LEWIS CO., LANSING 

The successpanning makes are an imaginal part of this Second emotions.

300

1,760,116

| RMCH             |                | меска          | GROUPS                                | Totals<br>(Manuscreanium<br>Childry |           | Please Page            |
|------------------|----------------|----------------|---------------------------------------|-------------------------------------|-----------|------------------------|
| Aprily<br>Finish | Tree<br>Design | Place<br>Asset | Long-Surm<br>Long-Surm<br>"Strippings | Prinary<br>Communication            | Companion | Series<br>Series       |
| 4,777,002 \$     | 29CW 1         |                | ,                                     | 5 HUROSO 1                          | 10250     | 9,380,234<br>5,986,578 |
|                  |                |                |                                       | 6300,000                            |           | 4.07.00                |
|                  |                |                |                                       |                                     |           |                        |
|                  |                |                |                                       |                                     |           |                        |
|                  |                |                |                                       |                                     |           |                        |
|                  |                |                |                                       |                                     |           | 185,65                 |
| ATTIGUE          | NIA.           |                | -                                     | _AUX038                             | RUHI      | 64,000,000             |
|                  |                |                |                                       | 256,907                             |           | 1938                   |
|                  |                |                |                                       | 166,60                              |           |                        |
|                  |                |                |                                       | 4.HUHH                              |           | 4,311,341              |
| 807,807          |                |                |                                       | 516,644<br>873,627                  |           | 505,044<br>827,007     |
|                  |                | 4117170        |                                       | 41,75,50                            |           | 41,279,288             |
|                  |                | 400000         |                                       |                                     |           |                        |
|                  |                |                |                                       |                                     |           |                        |
|                  |                |                |                                       | TEUM                                |           | 113,000                |
|                  |                |                | 24120                                 | Teams                               |           | TAICIA                 |
|                  |                |                | 20,000                                | 30,000                              | 64,000    | 36,775,475             |
| 1001246 1        |                |                |                                       | 175,746,606 3                       |           |                        |
|                  |                |                |                                       |                                     |           |                        |