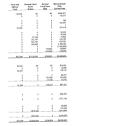

| 10,844   | 79,348 | 8,00   | 65,66                                                      |
| Expert cit followy) of<br>promotes over capacitation                                                                     | 034388                                                             | 100      | _65/50 |        | D65.M5                                                     |
| OCHER FRANCISCO, SCHOOLS AND ST                                                                                          | 114.000                                                            |          |        |        | 184.007                                                    |

21.00. 00.00. 250.709 dd 307.00. 51.00. 47.07. 107.000. 550 500.400.

Fund Balances at beginning of year



|