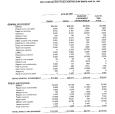

TOWN OF SAMESPORT, LOUISIANA SATERPRISE FAMILS COMMUNICATION OF THE VEHICLE OF THE SO, 1999

EXPERIMENTAL STATE STATES AND SERVICE SO, 1999

| Colly and Other Reservoids<br>Day hop Other MoSt                                                                                                                                                                                                                                                                                                                                                                                                                                                                                                                                                                                                                                                                                                                                                                                                                                                                                                                                                                                                                                                                                                                                                                                                                                                                                                                                                                                                                                                                                                                                                                                                                                                                                                                                                                                                                                                                                                                                                                                                                                                                                          | 27,672<br>79,745                  | 6,869             | 64.111                           | 10,479                                 |
|-------------------------------------------------------------------------------------------------------------------------------------------------------------------------------------------------------------------------------------------------------------------------------------------------------------------------------------------------------------------------------------------------------------------------------------------------------------------------------------------------------------------------------------------------------------------------------------------------------------------------------------------------------------------------------------------------------------------------------------------------------------------------------------------------------------------------------------------------------------------------------------------------------------------------------------------------------------------------------------------------------------------------------------------------------------------------------------------------------------------------------------------------------------------------------------------------------------------------------------------------------------------------------------------------------------------------------------------------------------------------------------------------------------------------------------------------------------------------------------------------------------------------------------------------------------------------------------------------------------------------------------------------------------------------------------------------------------------------------------------------------------------------------------------------------------------------------------------------------------------------------------------------------------------------------------------------------------------------------------------------------------------------------------------------------------------------------------------------------------------------------------------|-----------------------------------|-------------------|----------------------------------|----------------------------------------|
| Resident Assets<br>Gash and Cosh Equivalents<br>Standardors                                                                                                                                                                                                                                                                                                                                                                                                                                                                                                                                                                                                                                                                                                                                                                                                                                                                                                                                                                                                                                                                                                                                                                                                                                                                                                                                                                                                                                                                                                                                                                                                                                                                                                                                                                                                                                                                                                                                                                                                                                                                               | 7,079<br>8,793                    | 22,896<br>23,688  | 30,330<br>30,230                 | 27, 168<br>36,688                      |
| Food Assets<br>Land<br>Food and Equipment<br>Accomplaint Experience                                                                                                                                                                                                                                                                                                                                                                                                                                                                                                                                                                                                                                                                                                                                                                                                                                                                                                                                                                                                                                                                                                                                                                                                                                                                                                                                                                                                                                                                                                                                                                                                                                                                                                                                                                                                                                                                                                                                                                                                                                                                       | 9, 08<br>2,740,600<br>(1,046,600) | 900.000<br>ML 900 | 17.136<br>3,710.360<br>2,710.360 | 1,161,601<br>(1,161,601<br>(1,161,601) |
| 191M ABIRTS                                                                                                                                                                                                                                                                                                                                                                                                                                                                                                                                                                                                                                                                                                                                                                                                                                                                                                                                                                                                                                                                                                                                                                                                                                                                                                                                                                                                                                                                                                                                                                                                                                                                                                                                                                                                                                                                                                                                                                                                                                                                                                                               | SCHOOL STREET                     | BIOME             | Brenc-                           | ELECTRON.                              |
| CARGATRES AND FUND SOUTH<br>LABOURS FOUND<br>AND AND STORY OF<br>COURSE OF THE SOUTH<br>COURSE OF THE SOUTH | \$1,000<br>0                      | 9,519             | \$6,000<br>16,670                | 801,728<br>10,876                      |
| (ham Rassicko-Arretti<br>UMBA-Thursd                                                                                                                                                                                                                                                                                                                                                                                                                                                                                                                                                                                                                                                                                                                                                                                                                                                                                                                                                                                                                                                                                                                                                                                                                                                                                                                                                                                                                                                                                                                                                                                                                                                                                                                                                                                                                                                                                                                                                                                                                                                                                                      | 14,000                            | KBI               | 36.295                           |                                        |
| DOTAL LIABILITIES                                                                                                                                                                                                                                                                                                                                                                                                                                                                                                                                                                                                                                                                                                                                                                                                                                                                                                                                                                                                                                                                                                                                                                                                                                                                                                                                                                                                                                                                                                                                                                                                                                                                                                                                                                                                                                                                                                                                                                                                                                                                                                                         | 9.00                              |                   |                                  | 3,01                                   |
| FUND EQUITY                                                                                                                                                                                                                                                                                                                                                                                                                                                                                                                                                                                                                                                                                                                                                                                                                                                                                                                                                                                                                                                                                                                                                                                                                                                                                                                                                                                                                                                                                                                                                                                                                                                                                                                                                                                                                                                                                                                                                                                                                                                                                                                               |                                   |                   |                                  |                                        |
| Card Build (1976)                                                                                                                                                                                                                                                                                                                                                                                                                                                                                                                                                                                                                                                                                                                                                                                                                                                                                                                                                                                                                                                                                                                                                                                                                                                                                                                                                                                                                                                                                                                                                                                                                                                                                                                                                                                                                                                                                                                                                                                                                                                                                                                         |                                   | MARK              | 1207.248                         | 1.840.009                              |

18635 1977

- ALET 14,05 

11,003,00

TOTAL LAMB LIVES AND TOTAL BOOKS

1,717.7-18

3.434.000 2,842,799 NAMES AND STREET FROM PAGE to account for the previation of the veter and merer exercise to the residence of the type of somespore, beneficial, and stoke residence of the Pacific Accounts of this extraction incomment to provide many residence are accounted for in this figst, including, but not Insisted to exercise are accounted for in this figst, including, but not Insisted to