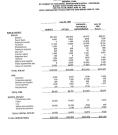

MATER AND SOMES EVETTIM FUND

#### 2019 DE 1997 CANGEMBLE ORPE/CRANCE Pror Toler Bodget Andreal ....

1990/84 E0.80

2.00 \$10.79

9304101 .....

TOTAL EXHIBITION HIS HOMEHISTEN.

|                                                                                                 | TOWN OF IMMEDIA'S CONTINUES  (AN INVESTIGATION AND AN INVESTIGATION AND AND AND AND AND AND AND AND AND AN |                          |                                    |                                   |  |  |  |
|-------------------------------------------------------------------------------------------------|------------------------------------------------------------------------------------------------------------|--------------------------|------------------------------------|-----------------------------------|--|--|--|
|                                                                                                 | Water &<br>Server<br>Senten                                                                                | Secure<br>Gen<br>Explore | Managedies<br>Gely<br>Current Year | Monocycolom<br>Enty<br>Prior Year |  |  |  |
|                                                                                                 |                                                                                                            |                          |                                    |                                   |  |  |  |
|                                                                                                 |                                                                                                            |                          |                                    | \$75,343                          |  |  |  |
|                                                                                                 | 120,269                                                                                                    |                          | 60.363                             |                                   |  |  |  |
|                                                                                                 |                                                                                                            | 250,480                  | 211,400                            | 209,410                           |  |  |  |
| Prouting and service-therpic                                                                    | 436                                                                                                        | 1200                     | 95,004                             | 11.261                            |  |  |  |
| TOTAL OPERATING BEHERVIES                                                                       | 200.000                                                                                                    | 193,95                   | 46,00                              | 9636                              |  |  |  |
| SPERATING EXPENSES                                                                              |                                                                                                            |                          |                                    |                                   |  |  |  |
|                                                                                                 | 21,500                                                                                                     | 12,300                   | Num                                | 54,000                            |  |  |  |
|                                                                                                 |                                                                                                            |                          | 87,636                             |                                   |  |  |  |
|                                                                                                 |                                                                                                            |                          | 109,306                            |                                   |  |  |  |
| Securit per system                                                                              |                                                                                                            |                          | 201207                             | 290,740                           |  |  |  |
| TOTAL OPERATING EXPENSES                                                                        | 217,164                                                                                                    | 6673                     | 100,007                            | 95,00                             |  |  |  |
| EVERATING INCOME £.056)                                                                         | GRAM                                                                                                       | OLUM                     | (900,000)                          | 10441                             |  |  |  |
| GEOGRAPHIC ROSENCES EXPENSES                                                                    |                                                                                                            |                          |                                    |                                   |  |  |  |
| Webs statem                                                                                     | 1.500                                                                                                      |                          |                                    |                                   |  |  |  |
|                                                                                                 |                                                                                                            |                          |                                    |                                   |  |  |  |
| Start Nation                                                                                    |                                                                                                            |                          |                                    |                                   |  |  |  |
| Motoria gas<br>Manufacasan hoome                                                                |                                                                                                            | 9130                     | N/SE                               |                                   |  |  |  |
| TOTAL MONOPERATION NEWS MAN                                                                     |                                                                                                            |                          |                                    |                                   |  |  |  |
| SPENIS .                                                                                        | 2/13.                                                                                                      | 0690                     | 19,80                              | X60                               |  |  |  |
| beone-doecide-bra spending handers                                                              | G1,840                                                                                                     |                          | 20,00                              | 49.19                             |  |  |  |
| PEALING TRANSFERS ALOUT                                                                         |                                                                                                            |                          |                                    |                                   |  |  |  |
| Operating transfers in                                                                          |                                                                                                            | 33,000                   | 12,000                             |                                   |  |  |  |
| Opening Vinden auf                                                                              | 00000                                                                                                      |                          |                                    | RUM                               |  |  |  |
| TERM, OPERATING TRANSPORT                                                                       | 1970-0005                                                                                                  | \$1,000.                 | /SMH                               |                                   |  |  |  |
| NET ROOME (LOSS)                                                                                | (335,640)                                                                                                  | (43,100)                 | (718,010)                          | 82,60                             |  |  |  |
| of deprecutive as fixed assets applicably                                                       |                                                                                                            |                          |                                    |                                   |  |  |  |
| grants, and throughts, and shared throughts                                                     |                                                                                                            |                          |                                    |                                   |  |  |  |
| secondly retinated by sapital acquisition and<br>construction that reduces constructed orginal. | A0.750                                                                                                     | 31,646                   | 40,600                             | 60,463                            |  |  |  |
| power charactes in Relabert Fundage                                                             | (80,060)                                                                                                   | (30,110)                 | (959,200)                          | 4,890                             |  |  |  |
| minimal Earnings Engioning of year                                                              | 777,040                                                                                                    | 84.524                   | 80,00                              | 78,00                             |  |  |  |
|                                                                                                 | MOLECT.                                                                                                    | 89.400                   | \$896,280                          | 8001.000                          |  |  |  |

| Notes &<br>Bowle<br>System | Saryanal<br>Gare<br>Egyphote | Bunorandon<br>Only<br>Custod Year | Service and an<br>Only<br>From Date |
|----------------------------|------------------------------|-----------------------------------|-------------------------------------|
|                            |                              |                                   |                                     |