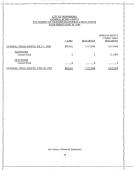

35,562

CITY OF WINNSHORD
COMMINSOR STATEMENT OF RESTAURABLE EXPENDETHING AND CHANGES IN FIND BALLANCES.
HEIGHT CHAIP RANGE AND ACTUAL. COMMINSOR MIND AND SPECIAL RESTAUR FINNS.

H NO 45.488

MEMORANDUM ONLY 111199 23,852 26,329 1,985,331 717 690 71,712 790,137 2,129,139 1.093.000 1.93.964 1829.882 3,598,254 1,585,964

| YEAR                                                                           | NOCO JUNE 10 | 1999        | CALL COLOR DE LA C |
|--------------------------------------------------------------------------------|--------------|-------------|--------------------------------------------------------------------------------------------------------------------------------------------------------------------------------------------------------------------------------------------------------------------------------------------------------------------------------------------------------------------------------------------------------------------------------------------------------------------------------------------------------------------------------------------------------------------------------------------------------------------------------------------------------------------------------------------------------------------------------------------------------------------------------------------------------------------------------------------------------------------------------------------------------------------------------------------------------------------------------------------------------------------------------------------------------------------------------------------------------------------------------------------------------------------------------------------------------------------------------------------------------------------------------------------------------------------------------------------------------------------------------------------------------------------------------------------------------------------------------------------------------------------------------------------------------------------------------------------------------------------------------------------------------------------------------------------------------------------------------------------------------------------------------------------------------------------------------------------------------------------------------------------------------------------------------------------------------------------------------------------------------------------------------------------------------------------------------------------------------------------------------|
|                                                                                | 52           | NEBAL FUND  | VARIANCE                                                                                                                                                                                                                                                                                                                                                                                                                                                                                                                                                                                                                                                                                                                                                                                                                                                                                                                                                                                                                                                                                                                                                                                                                                                                                                                                                                                                                                                                                                                                                                                                                                                                                                                                                                                                                                                                                                                                                                                                                                                                                                                       |
|                                                                                | BUDGET       | ACTUAL      | CONTANURABLE                                                                                                                                                                                                                                                                                                                                                                                                                                                                                                                                                                                                                                                                                                                                                                                                                                                                                                                                                                                                                                                                                                                                                                                                                                                                                                                                                                                                                                                                                                                                                                                                                                                                                                                                                                                                                                                                                                                                                                                                                                                                                                                   |
| EDINIES                                                                        |              |             |                                                                                                                                                                                                                                                                                                                                                                                                                                                                                                                                                                                                                                                                                                                                                                                                                                                                                                                                                                                                                                                                                                                                                                                                                                                                                                                                                                                                                                                                                                                                                                                                                                                                                                                                                                                                                                                                                                                                                                                                                                                                                                                                |
| Tieses                                                                         | 166,789      | 166,799     |                                                                                                                                                                                                                                                                                                                                                                                                                                                                                                                                                                                                                                                                                                                                                                                                                                                                                                                                                                                                                                                                                                                                                                                                                                                                                                                                                                                                                                                                                                                                                                                                                                                                                                                                                                                                                                                                                                                                                                                                                                                                                                                                |
| Liverse and Fines                                                              | 402,488      | 412,468     | 0                                                                                                                                                                                                                                                                                                                                                                                                                                                                                                                                                                                                                                                                                                                                                                                                                                                                                                                                                                                                                                                                                                                                                                                                                                                                                                                                                                                                                                                                                                                                                                                                                                                                                                                                                                                                                                                                                                                                                                                                                                                                                                                              |
| [attrigoveraments]                                                             |              | 0           | 0                                                                                                                                                                                                                                                                                                                                                                                                                                                                                                                                                                                                                                                                                                                                                                                                                                                                                                                                                                                                                                                                                                                                                                                                                                                                                                                                                                                                                                                                                                                                                                                                                                                                                                                                                                                                                                                                                                                                                                                                                                                                                                                              |
| Charge for Services                                                            | 75,488       | 76,161      | (40)                                                                                                                                                                                                                                                                                                                                                                                                                                                                                                                                                                                                                                                                                                                                                                                                                                                                                                                                                                                                                                                                                                                                                                                                                                                                                                                                                                                                                                                                                                                                                                                                                                                                                                                                                                                                                                                                                                                                                                                                                                                                                                                           |
| Miscellenesus                                                                  | 145,149      | 143,149     | . 0                                                                                                                                                                                                                                                                                                                                                                                                                                                                                                                                                                                                                                                                                                                                                                                                                                                                                                                                                                                                                                                                                                                                                                                                                                                                                                                                                                                                                                                                                                                                                                                                                                                                                                                                                                                                                                                                                                                                                                                                                                                                                                                            |
| Rows                                                                           | 0            | 0           |                                                                                                                                                                                                                                                                                                                                                                                                                                                                                                                                                                                                                                                                                                                                                                                                                                                                                                                                                                                                                                                                                                                                                                                                                                                                                                                                                                                                                                                                                                                                                                                                                                                                                                                                                                                                                                                                                                                                                                                                                                                                                                                                |
| Interest Execut                                                                | 130 596      | LX36,       | -34                                                                                                                                                                                                                                                                                                                                                                                                                                                                                                                                                                                                                                                                                                                                                                                                                                                                                                                                                                                                                                                                                                                                                                                                                                                                                                                                                                                                                                                                                                                                                                                                                                                                                                                                                                                                                                                                                                                                                                                                                                                                                                                            |
| TOTAL REVENUES                                                                 | 120,596      | 829,565     | (237)                                                                                                                                                                                                                                                                                                                                                                                                                                                                                                                                                                                                                                                                                                                                                                                                                                                                                                                                                                                                                                                                                                                                                                                                                                                                                                                                                                                                                                                                                                                                                                                                                                                                                                                                                                                                                                                                                                                                                                                                                                                                                                                          |
| EXPENDITURES                                                                   |              |             |                                                                                                                                                                                                                                                                                                                                                                                                                                                                                                                                                                                                                                                                                                                                                                                                                                                                                                                                                                                                                                                                                                                                                                                                                                                                                                                                                                                                                                                                                                                                                                                                                                                                                                                                                                                                                                                                                                                                                                                                                                                                                                                                |
|                                                                                |              |             |                                                                                                                                                                                                                                                                                                                                                                                                                                                                                                                                                                                                                                                                                                                                                                                                                                                                                                                                                                                                                                                                                                                                                                                                                                                                                                                                                                                                                                                                                                                                                                                                                                                                                                                                                                                                                                                                                                                                                                                                                                                                                                                                |
| Fix                                                                            | 199,830      | 302,897     | (4,077)                                                                                                                                                                                                                                                                                                                                                                                                                                                                                                                                                                                                                                                                                                                                                                                                                                                                                                                                                                                                                                                                                                                                                                                                                                                                                                                                                                                                                                                                                                                                                                                                                                                                                                                                                                                                                                                                                                                                                                                                                                                                                                                        |
|                                                                                |              |             |                                                                                                                                                                                                                                                                                                                                                                                                                                                                                                                                                                                                                                                                                                                                                                                                                                                                                                                                                                                                                                                                                                                                                                                                                                                                                                                                                                                                                                                                                                                                                                                                                                                                                                                                                                                                                                                                                                                                                                                                                                                                                                                                |
|                                                                                |              |             |                                                                                                                                                                                                                                                                                                                                                                                                                                                                                                                                                                                                                                                                                                                                                                                                                                                                                                                                                                                                                                                                                                                                                                                                                                                                                                                                                                                                                                                                                                                                                                                                                                                                                                                                                                                                                                                                                                                                                                                                                                                                                                                                |
|                                                                                |              |             | 1.925                                                                                                                                                                                                                                                                                                                                                                                                                                                                                                                                                                                                                                                                                                                                                                                                                                                                                                                                                                                                                                                                                                                                                                                                                                                                                                                                                                                                                                                                                                                                                                                                                                                                                                                                                                                                                                                                                                                                                                                                                                                                                                                          |
| Regration                                                                      | 99,425       | 85,762      | 663                                                                                                                                                                                                                                                                                                                                                                                                                                                                                                                                                                                                                                                                                                                                                                                                                                                                                                                                                                                                                                                                                                                                                                                                                                                                                                                                                                                                                                                                                                                                                                                                                                                                                                                                                                                                                                                                                                                                                                                                                                                                                                                            |
|                                                                                |              |             | 2,539                                                                                                                                                                                                                                                                                                                                                                                                                                                                                                                                                                                                                                                                                                                                                                                                                                                                                                                                                                                                                                                                                                                                                                                                                                                                                                                                                                                                                                                                                                                                                                                                                                                                                                                                                                                                                                                                                                                                                                                                                                                                                                                          |
| TOTAL EXPENDENTURES                                                            | 1,892,125    | 1,530,349   | 11,916                                                                                                                                                                                                                                                                                                                                                                                                                                                                                                                                                                                                                                                                                                                                                                                                                                                                                                                                                                                                                                                                                                                                                                                                                                                                                                                                                                                                                                                                                                                                                                                                                                                                                                                                                                                                                                                                                                                                                                                                                                                                                                                         |
| DATES DEPOSITOR OF REVENUES OVER EXPENDED.                                     | (1,071,729)  | (1,093,994) | 11,343                                                                                                                                                                                                                                                                                                                                                                                                                                                                                                                                                                                                                                                                                                                                                                                                                                                                                                                                                                                                                                                                                                                                                                                                                                                                                                                                                                                                                                                                                                                                                                                                                                                                                                                                                                                                                                                                                                                                                                                                                                                                                                                         |
| OTHER PINANCING SCHEETER (USER)<br>Transfer le<br>Thunk'ts out                 | 1,854,000    | 1,050,000   |                                                                                                                                                                                                                                                                                                                                                                                                                                                                                                                                                                                                                                                                                                                                                                                                                                                                                                                                                                                                                                                                                                                                                                                                                                                                                                                                                                                                                                                                                                                                                                                                                                                                                                                                                                                                                                                                                                                                                                                                                                                                                                                                |
| TOTAL COREN FINANCING<br>SOCIECIS (USES)                                       | 1,656,000.   | 1,050,808,  | t                                                                                                                                                                                                                                                                                                                                                                                                                                                                                                                                                                                                                                                                                                                                                                                                                                                                                                                                                                                                                                                                                                                                                                                                                                                                                                                                                                                                                                                                                                                                                                                                                                                                                                                                                                                                                                                                                                                                                                                                                                                                                                                              |
| EXCESSION FROM YOUR REVENUES<br>DATE EXTENDED REAL AND STORE<br>SOURCES (USED) | (21,729)     | (9,986)     | 11,760                                                                                                                                                                                                                                                                                                                                                                                                                                                                                                                                                                                                                                                                                                                                                                                                                                                                                                                                                                                                                                                                                                                                                                                                                                                                                                                                                                                                                                                                                                                                                                                                                                                                                                                                                                                                                                                                                                                                                                                                                                                                                                                         |
| FUND BALANCES AT REURNING OF YEAR                                              | 45,68        | 45.488      |                                                                                                                                                                                                                                                                                                                                                                                                                                                                                                                                                                                                                                                                                                                                                                                                                                                                                                                                                                                                                                                                                                                                                                                                                                                                                                                                                                                                                                                                                                                                                                                                                                                                                                                                                                                                                                                                                                                                                                                                                                                                                                                                |