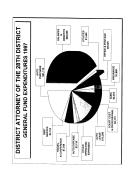

DISTRICT AUTORNEY OF THE THENTY-PICHTE REPORTAL DISTRICT STATE OF LOUISIANA STATEMENT OF REVENUES, EXPENDITURES, AND CRANCES IN PLUE BALANCE BUDGET GAAPI BASIS AND ACTUAL - GENERAL PUND FOR THE YEAR PAIGD DECEMBER 81, 1997

| Morthless Ct. Coll.<br>Other<br>Victim Assistance Seinburg | 25,416<br>-1-<br>exect | 29,149<br>21,019<br>4,935 | 3,293<br>21,019<br>4,225 |
|------------------------------------------------------------|------------------------|---------------------------|--------------------------|
| Total Reverses                                             | 8 86,729               | 5_69,223                  | *2,155                   |
| Gereshitunes<br>General GurJudiciel<br>Seleries & Becefits | 1 44,947               | 6 49,418<br>220           | 9 (3,663)                |
| Equipment<br>Travel & Conference<br>Office & Postern       | 8,158<br>9,976         | 1,548                     | 4,347                    |
| Equipment & Auto Lease                                     | 15,438                 | 13,290                    | 2,148                    |

2,094 Auto Reserve Dobt Secolor

(3.104) SOCRES (DEFICERS:) OF REVENTES OVER (INCOM) EXPENDITRIES AND OTHER PINANCING SCHOOLS (USES)

-1-8 3,000

OVER (CHOICE) EXPENDITURES AND CTREE PINNETTES SCORESS (GSES) A (14.096) 5 (9.592)